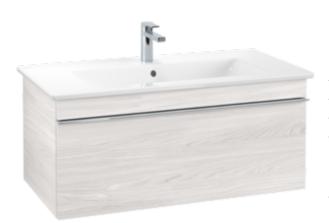

## PRODUCT INFORMATION

| Article title                     | Villeroy & Boch Venticello Vanity<br>unit, 1 pull-out compartment, 953 x<br>420 x 502 mm, White Wood / White<br>Wood  |
|-----------------------------------|-----------------------------------------------------------------------------------------------------------------------|
| Article number                    | A93501E8                                                                                                              |
| Assembly / Assembly type          | wall-mounted                                                                                                          |
| Type of opening                   | 1 pull-out compartment                                                                                                |
| Equipment                         | 1 x wide glass drawer divider , 2 x<br>narrow glass drawer divider 1 x<br>accessory box L 1 x pull-out<br>compartment |
| Scope of delivery                 | $1\ x$ vanity unit , $1\ x$ fastening set $1\ x$ space-saving siphon                                                  |
| Position of washbasin             | washbasin on the middle                                                                                               |
| Depth in mm                       | 502                                                                                                                   |
| Width in mm                       | 953                                                                                                                   |
| Height in mm                      | 420                                                                                                                   |
| Depth with handle mm              | 502                                                                                                                   |
| Depth without handle mm           | 477                                                                                                                   |
| Collection                        | Venticello                                                                                                            |
| Suitable for                      | selected vanity washbasins                                                                                            |
| Function                          | with SoftClosing                                                                                                      |
| Material front                    | MDF                                                                                                                   |
| Surface of front                  | Film                                                                                                                  |
| Material body                     | Chipboard                                                                                                             |
| Surface of body                   | Direct coating                                                                                                        |
| Material cover panel              | Chipboard                                                                                                             |
| Other material                    | Handle: aluminium                                                                                                     |
| Other surfaces                    | Handle: Chrome, glossy                                                                                                |
| Shape                             | Angular                                                                                                               |
| Colour designation                | White Wood                                                                                                            |
| Colour designation of cover panel | White Wood                                                                                                            |
| Other colour designations         | Handle: Chrome                                                                                                        |
| With lighting                     | No                                                                                                                    |
| Smart home compatible             | No                                                                                                                    |