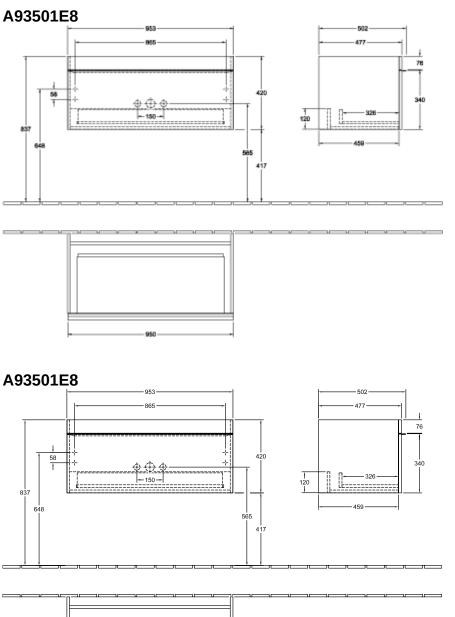

## TECHNICAL DRAWINGS

## PRODUCT INFORMATION

| Article title                     | Villeroy & Boch Venticello Vanity<br>unit, 1 pull-out compartment, 953 x<br>420 x 502 mm, White Wood / White<br>Wood  |
|-----------------------------------|-----------------------------------------------------------------------------------------------------------------------|
| Article number                    | A93501E8                                                                                                              |
| Assembly / Assembly type          | wall-mounted                                                                                                          |
| Type of opening                   | 1 pull-out compartment                                                                                                |
| Equipment                         | 1 x wide glass drawer divider , 2 x<br>narrow glass drawer divider 1 x<br>accessory box L 1 x pull-out<br>compartment |
| Scope of delivery                 | $1\ x$ vanity unit , $1\ x$ fastening set $1\ x$ space-saving siphon                                                  |
| Position of washbasin             | washbasin on the middle                                                                                               |
| Depth in mm                       | 502                                                                                                                   |
| Width in mm                       | 953                                                                                                                   |
| Height in mm                      | 420                                                                                                                   |
| Depth with handle mm              | 502                                                                                                                   |
| Depth without handle mm           | 477                                                                                                                   |
| Collection                        | Venticello                                                                                                            |
| Suitable for                      | selected vanity washbasins                                                                                            |
| Function                          | with SoftClosing                                                                                                      |
| Material front                    | MDF                                                                                                                   |
| Surface of front                  | Film                                                                                                                  |
| Material body                     | Chipboard                                                                                                             |
| Surface of body                   | Direct coating                                                                                                        |
| Material cover panel              | Chipboard                                                                                                             |
| Other material                    | Handle: aluminium                                                                                                     |
| Other surfaces                    | Handle: Chrome, glossy                                                                                                |
| Shape                             | Angular                                                                                                               |
| Colour designation                | White Wood                                                                                                            |
| Colour designation of cover panel | White Wood                                                                                                            |
| Other colour designations         | Handle: Chrome                                                                                                        |
| With lighting                     | No                                                                                                                    |
| Smart home compatible             | No                                                                                                                    |