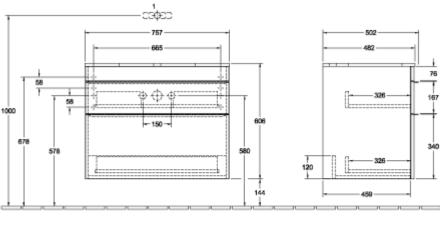

te                                                                                                              |
| Colour designation of cover panel | Glossy White                                                                                                              |
| Other colour designations         | Handle: Copper                                                                                                            |
| With lighting                     | No                                                                                                                        |
| Smart home compatible             | No                                                                                                                        |

# TECHNICAL DRAWINGS

#### A94005DH





#### A94005DH