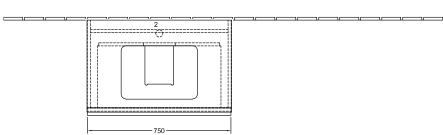

|
| Colour designation of cover panel | Glossy White                                                                                                              |
| Other colour designations         | Handle: Copper                                                                                                            |
| With lighting                     | No                                                                                                                        |
| Smart home compatible             | No                                                                                                                        |

# TECHNICAL DRAWINGS

#### A94005DH





#### A94005DH