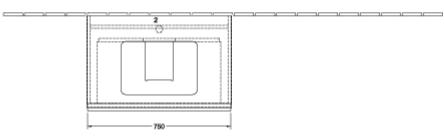

|
| Colour designation of cover panel | Glossy White                                                                                                              |
| Other colour designations         | Handle: Copper                                                                                                            |
| With lighting                     | No                                                                                                                        |
| Smart home compatible             | No                                                                                                                        |

# TECHNICAL DRAWINGS

#### A94005DH





#### A94005DH