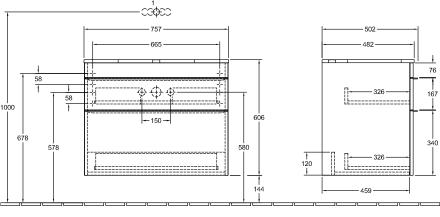

|
| Colour designation of cover panel | Glossy White                                                                                                              |
| Other colour designations         | Handle: Copper                                                                                                            |
| With lighting                     | No                                                                                                                        |
| Smart home compatible             | No                                                                                                                        |

# TECHNICAL DRAWINGS

#### A94005DH





#### A94005DH