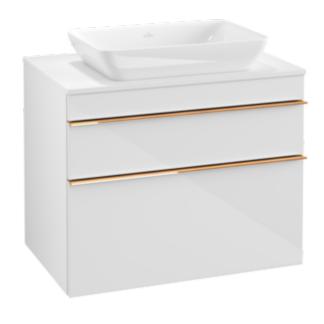

### PRODUCT INFORMATION

| Article title                     | Villeroy & Boch Venticello Vanity<br>unit, 2 pull-out compartments, 757 x<br>606 x 502 mm, Glossy White /<br>Glossy White |
|-----------------------------------|---------------------------------------------------------------------------------------------------------------------------|
| Article number                    | A94005DH                                                                                                                  |
| Assembly / Assembly type          | wall-mounted                                                                                                              |
| Type of opening                   | 2 pull-out compartments                                                                                                   |
| Equipment                         | 1 x wide glass drawer divider , 2 x<br>narrow glass drawer divider 1 x<br>accessory box L 2 x pull-out<br>compartment     |
| Scope of delivery                 | $1 \times \text{vanity unit}$ , $1 \times \text{fastening set}$                                                           |
| Position of washbasin             | washbasin on the middle                                                                                                   |
| Furniture with tap hole           | Tap hole pre-drilled at the factory                                                                                       |
| Depth in mm                       | 502                                                                                                                       |
| Width in mm                       | 757                                                                                                                       |
| Height in mm                      | 606                                                                                                                       |
| Depth with handle mm              | 502                                                                                                                       |
| Depth without handle mm           | 477                                                                                                                       |
| Collection                        | Venticello                                                                                                                |
| Suitable for                      | selected surface-mounted washbasins                                                                                       |
| Function                          | with SoftClosing                                                                                                          |
| Material front                    | MDF                                                                                                                       |
| Surface of front                  | Film                                                                                                                      |
| Material body                     | MDF                                                                                                                       |
| Surface of body                   | Film                                                                                                                      |
| Material cover panel              | MDF                                                                                                                       |
| Other material                    | Handle: aluminium                                                                                                         |
| Other surfaces                    | Handle: Copper, glossy                                                                                                    |
| Shape                             | Angular                                                                                                                   |
| Colour designation                | Glossy White                                                                                                              |
| Colour designation of cover panel | Glossy White                                                                                                              |
| Other colour designations         | Handle: Copper                                                                                                            |
| With lighting                     | No                                                                                                                        |
| Smart home compatible             | No                                                                                                                        |