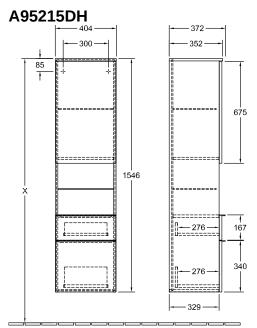

|
| Colour designation                | Glossy White                                                                                               |
| Colour designation of cover panel | Glossy White                                                                                               |
| Other colour designations         | Handle: Copper                                                                                             |
| With lighting                     | No                                                                                                         |
| Smart home compatible             | No                                                                                                         |

## TECHNICAL DRAWINGS



## X = Variabel







X = Variabel