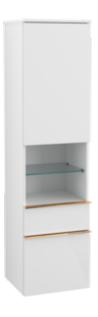

## VENTICELLO TALL CABINET ANGULAR

## PRODUCT INFORMATION

| Article title                     | Villeroy & Boch Venticello Tall<br>cabinet, 1 door, 2 pull-out                                             |
|-----------------------------------|------------------------------------------------------------------------------------------------------------|
|                                   | compartments, 404 x 1546 x 372                                                                             |
|                                   | mm, Glossy White / Glossy White                                                                            |
| Article number                    | A95215DH                                                                                                   |
| Assembly / Assembly type          | wall-mounted                                                                                               |
| Type of opening                   | 1 door, 2 pull-out compartments                                                                            |
| Door hinge                        | hinges on right                                                                                            |
| Equipment                         | 1 x door , 1 x open compartment 2 x pull-out compartment with non-slip mat 2 x glass shelf 2 x fixed shelf |
| Scope of delivery                 | 1 x tall cabinet , 1 x fastening set                                                                       |
| Depth in mm                       | 372                                                                                                        |
| Width in mm                       | 404                                                                                                        |
| Height in mm                      | 1546                                                                                                       |
| Depth with handle mm              | 372                                                                                                        |
| Depth without handle mm           | 347                                                                                                        |
| Collection                        | Venticello                                                                                                 |
| Function                          | with SoftClosing                                                                                           |
| Material front                    | MDF                                                                                                        |
| Surface of front                  | Film                                                                                                       |
| Material body                     | MDF                                                                                                        |
| Surface of body                   | Film                                                                                                       |
| Material cover panel              | MDF                                                                                                        |
| Other material                    | Handle: aluminium                                                                                          |
| Other surfaces                    | Handle: Copper, glossy                                                                                     |
| Shape                             | Angular                                                                                                    |
| Colour designation                | Glossy White                                                                                               |
| Colour designation of cover panel | Glossy White                                                                                               |
| Other colour designations         | Handle: Copper                                                                                             |
| With lighting                     | No                                                                                                         |
| Smart home compatible             | No                                                                                                         |