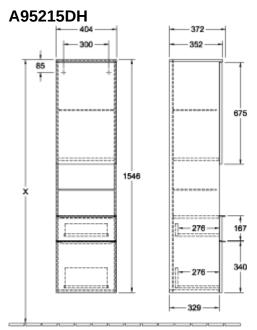

|
| Colour designation                | Glossy White                                                                                               |
| Colour designation of cover panel | Glossy White                                                                                               |
| Other colour designations         | Handle: Copper                                                                                             |
| With lighting                     | No                                                                                                         |
| Smart home compatible             | No                                                                                                         |

## TECHNICAL DRAWINGS



## X = Variabel







X = Variabel