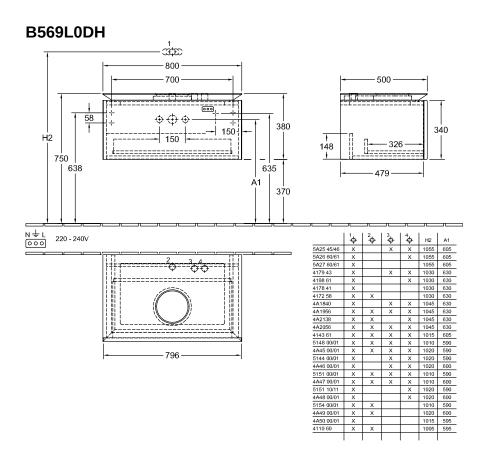

|
| Colour designation                | Glossy White                                                                                                                            |
| Colour designation of cover panel | Glossy White                                                                                                                            |
| With lighting                     | Yes                                                                                                                                     |
| Smart home compatible             | No                                                                                                                                      |

## TECHNICAL DRAWINGS

## B569L0DH