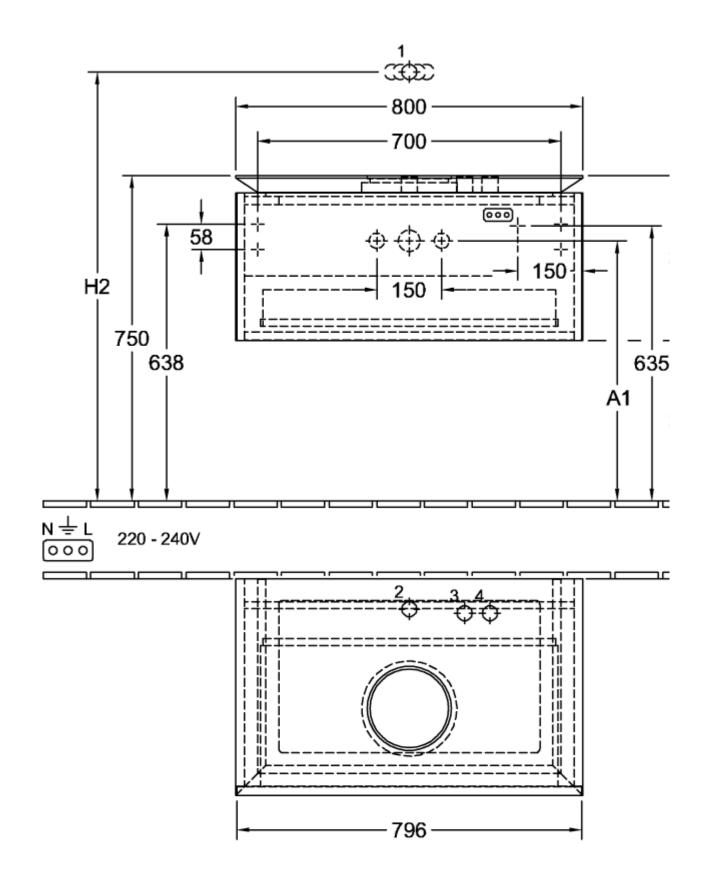

|
| Colour designation                | Glossy White                                                                                                                            |
| Colour designation of cover panel | Glossy White                                                                                                                            |
| With lighting                     | Yes                                                                                                                                     |
| Smart home compatible             | No                                                                                                                                      |

## TECHNICAL DRAWINGS

## B569L0DH