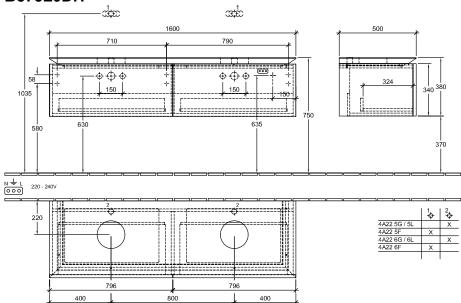

## TECHNICAL DRAWINGS

## **B676L0DH**

## PRODUCT INFORMATION

| Article title                                                                                                         | Villeroy & Boch Legato Vanity unit,                                                                                                                        |
|-----------------------------------------------------------------------------------------------------------------------|------------------------------------------------------------------------------------------------------------------------------------------------------------|
|                                                                                                                       | with lighting, 2 pull-out compartments, 1600 x 380 x 500                                                                                                   |
|                                                                                                                       | mm, Glossy White / Glossy White                                                                                                                            |
| Article number                                                                                                        | B676L0DH                                                                                                                                                   |
| Assembly / Assembly type                                                                                              | wall-mounted                                                                                                                                               |
| Type of opening                                                                                                       | 2 pull-out compartments                                                                                                                                    |
| Equipment                                                                                                             | 2 x wide glass drawer divider , 4 x<br>narrow glass drawer divider 2 x<br>accessory box L 2 x pull-out<br>compartment with non-slip mat                    |
| Scope of delivery                                                                                                     | 1x vanity unit , $1x$ fastening set                                                                                                                        |
| Position of washbasin                                                                                                 | for 2 washbasins                                                                                                                                           |
| Depth in mm                                                                                                           | 500                                                                                                                                                        |
| Width in mm                                                                                                           | 1600                                                                                                                                                       |
| Height in mm                                                                                                          | 380                                                                                                                                                        |
| Collection                                                                                                            | Legato                                                                                                                                                     |
| Tap fitting / Tap hole information                                                                                    | 61.1                                                                                                                                                       |
|                                                                                                                       |                                                                                                                                                            |
|                                                                                                                       | <ul><li>no 3-hole tap fitting possible</li><li>tap holes punched out</li></ul>                                                                             |
| Suitable for                                                                                                          |                                                                                                                                                            |
| Suitable for Function                                                                                                 | tap holes punched out     selected washbasins                                                                                                              |
|                                                                                                                       | <ul><li>tap holes punched out</li><li>selected washbasins</li><li>with SoftClosing</li></ul>                                                               |
|                                                                                                                       | tap holes punched out     selected washbasins                                                                                                              |
|                                                                                                                       | <ul><li>tap holes punched out</li><li>selected washbasins</li><li>with SoftClosing</li></ul>                                                               |
| Function                                                                                                              | <ul> <li>tap holes punched out</li> <li>selected washbasins</li> <li>with SoftClosing</li> <li>with lighting</li> </ul>                                    |
| Function  Material front                                                                                              | tap holes punched out  selected washbasins      with SoftClosing     with lighting  MDF                                                                    |
| Function  Material front  Surface of front                                                                            | tap holes punched out  selected washbasins      with SoftClosing     with lighting  MDF  Acrylic film                                                      |
| Function  Material front Surface of front Material body                                                               | tap holes punched out  selected washbasins      with SoftClosing     with lighting  MDF  Acrylic film  MDF                                                 |
| Function  Material front Surface of front Material body Surface of body                                               | tap holes punched out  selected washbasins      with SoftClosing     with lighting  MDF  Acrylic film  MDF  Acrylic film                                   |
| Function  Material front Surface of front Material body Surface of body Material cover panel                          | tap holes punched out  selected washbasins      with SoftClosing     with lighting  MDF  Acrylic film  MDF  Acrylic film  Chipboard                        |
| Function  Material front Surface of front Material body Surface of body Material cover panel Shape                    | tap holes punched out  selected washbasins      with SoftClosing     with lighting  MDF  Acrylic film  MDF  Acrylic film  Chipboard  Angular               |
| Function  Material front Surface of front Material body Surface of body Material cover panel Shape Colour designation | tap holes punched out  selected washbasins      with SoftClosing     with lighting  MDF  Acrylic film  MDF  Acrylic film  Chipboard  Angular  Glossy White |