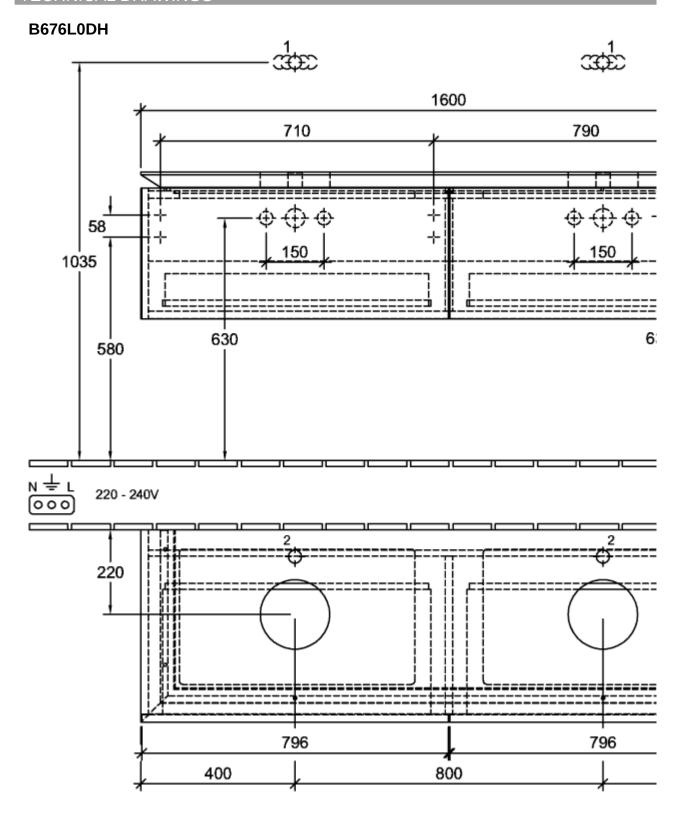

## TECHNICAL DRAWINGS

## **B676L0DH**

## PRODUCT INFORMATION

| Article title                                                                                                         | Villeroy & Boch Legato Vanity unit,                                                                                                                        |
|-----------------------------------------------------------------------------------------------------------------------|------------------------------------------------------------------------------------------------------------------------------------------------------------|
|                                                                                                                       | with lighting, 2 pull-out compartments, 1600 x 380 x 500                                                                                                   |
|                                                                                                                       | mm, Glossy White / Glossy White                                                                                                                            |
| Article number                                                                                                        | B676L0DH                                                                                                                                                   |
| Assembly / Assembly type                                                                                              | wall-mounted                                                                                                                                               |
| Type of opening                                                                                                       | 2 pull-out compartments                                                                                                                                    |
| Equipment                                                                                                             | 2 x wide glass drawer divider , 4 x<br>narrow glass drawer divider 2 x<br>accessory box L 2 x pull-out<br>compartment with non-slip mat                    |
| Scope of delivery                                                                                                     | 1x vanity unit , $1x$ fastening set                                                                                                                        |
| Position of washbasin                                                                                                 | for 2 washbasins                                                                                                                                           |
| Depth in mm                                                                                                           | 500                                                                                                                                                        |
| Width in mm                                                                                                           | 1600                                                                                                                                                       |
| Height in mm                                                                                                          | 380                                                                                                                                                        |
| Collection                                                                                                            | Legato                                                                                                                                                     |
| Tap fitting / Tap hole information                                                                                    | 61.1                                                                                                                                                       |
|                                                                                                                       |                                                                                                                                                            |
|                                                                                                                       | <ul><li>no 3-hole tap fitting possible</li><li>tap holes punched out</li></ul>                                                                             |
| Suitable for                                                                                                          |                                                                                                                                                            |
| Suitable for Function                                                                                                 | tap holes punched out     selected washbasins                                                                                                              |
|                                                                                                                       | <ul><li>tap holes punched out</li><li>selected washbasins</li><li>with SoftClosing</li></ul>                                                               |
|                                                                                                                       | tap holes punched out     selected washbasins                                                                                                              |
|                                                                                                                       | <ul><li>tap holes punched out</li><li>selected washbasins</li><li>with SoftClosing</li></ul>                                                               |
| Function                                                                                                              | <ul> <li>tap holes punched out</li> <li>selected washbasins</li> <li>with SoftClosing</li> <li>with lighting</li> </ul>                                    |
| Function  Material front                                                                                              | tap holes punched out  selected washbasins      with SoftClosing     with lighting  MDF                                                                    |
| Function  Material front  Surface of front                                                                            | tap holes punched out  selected washbasins      with SoftClosing     with lighting  MDF  Acrylic film                                                      |
| Function  Material front Surface of front Material body                                                               | tap holes punched out  selected washbasins      with SoftClosing     with lighting  MDF  Acrylic film  MDF                                                 |
| Function  Material front Surface of front Material body Surface of body                                               | tap holes punched out  selected washbasins      with SoftClosing     with lighting  MDF  Acrylic film  MDF  Acrylic film                                   |
| Function  Material front Surface of front Material body Surface of body Material cover panel                          | tap holes punched out  selected washbasins      with SoftClosing     with lighting  MDF  Acrylic film  MDF  Acrylic film  Chipboard                        |
| Function  Material front Surface of front Material body Surface of body Material cover panel Shape                    | tap holes punched out  selected washbasins      with SoftClosing     with lighting  MDF  Acrylic film  MDF  Acrylic film  Chipboard  Angular               |
| Function  Material front Surface of front Material body Surface of body Material cover panel Shape Colour designation | tap holes punched out  selected washbasins      with SoftClosing     with lighting  MDF  Acrylic film  MDF  Acrylic film  Chipboard  Angular  Glossy White |