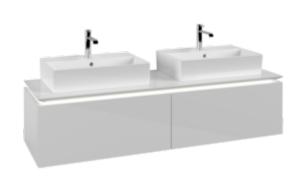

## PRODUCT INFORMATION

| Article title                                                                                                         | Villeroy & Boch Legato Vanity unit,                                                                                                                        |
|-----------------------------------------------------------------------------------------------------------------------|------------------------------------------------------------------------------------------------------------------------------------------------------------|
|                                                                                                                       | with lighting, 2 pull-out compartments, 1600 x 380 x 500                                                                                                   |
|                                                                                                                       | mm, Glossy White / Glossy White                                                                                                                            |
| Article number                                                                                                        | B676L0DH                                                                                                                                                   |
| Assembly / Assembly type                                                                                              | wall-mounted                                                                                                                                               |
| Type of opening                                                                                                       | 2 pull-out compartments                                                                                                                                    |
| Equipment                                                                                                             | 2 x wide glass drawer divider , 4 x<br>narrow glass drawer divider 2 x<br>accessory box L 2 x pull-out<br>compartment with non-slip mat                    |
| Scope of delivery                                                                                                     | 1x vanity unit , $1x$ fastening set                                                                                                                        |
| Position of washbasin                                                                                                 | for 2 washbasins                                                                                                                                           |
| Depth in mm                                                                                                           | 500                                                                                                                                                        |
| Width in mm                                                                                                           | 1600                                                                                                                                                       |
| Height in mm                                                                                                          | 380                                                                                                                                                        |
| Collection                                                                                                            | Legato                                                                                                                                                     |
| Tap fitting / Tap hole information                                                                                    | 61.1                                                                                                                                                       |
|                                                                                                                       |                                                                                                                                                            |
|                                                                                                                       | <ul><li>no 3-hole tap fitting possible</li><li>tap holes punched out</li></ul>                                                                             |
| Suitable for                                                                                                          |                                                                                                                                                            |
| Suitable for Function                                                                                                 | tap holes punched out     selected washbasins                                                                                                              |
|                                                                                                                       | <ul><li>tap holes punched out</li><li>selected washbasins</li><li>with SoftClosing</li></ul>                                                               |
|                                                                                                                       | tap holes punched out     selected washbasins                                                                                                              |
|                                                                                                                       | <ul><li>tap holes punched out</li><li>selected washbasins</li><li>with SoftClosing</li></ul>                                                               |
| Function                                                                                                              | <ul> <li>tap holes punched out</li> <li>selected washbasins</li> <li>with SoftClosing</li> <li>with lighting</li> </ul>                                    |
| Function  Material front                                                                                              | tap holes punched out  selected washbasins      with SoftClosing     with lighting  MDF                                                                    |
| Function  Material front  Surface of front                                                                            | tap holes punched out  selected washbasins      with SoftClosing     with lighting  MDF  Acrylic film                                                      |
| Function  Material front Surface of front Material body                                                               | tap holes punched out  selected washbasins      with SoftClosing     with lighting  MDF  Acrylic film  MDF                                                 |
| Function  Material front Surface of front Material body Surface of body                                               | tap holes punched out  selected washbasins      with SoftClosing     with lighting  MDF  Acrylic film  MDF  Acrylic film                                   |
| Function  Material front Surface of front Material body Surface of body Material cover panel                          | tap holes punched out  selected washbasins      with SoftClosing     with lighting  MDF  Acrylic film  MDF  Acrylic film  Chipboard                        |
| Function  Material front Surface of front Material body Surface of body Material cover panel Shape                    | tap holes punched out  selected washbasins      with SoftClosing     with lighting  MDF  Acrylic film  MDF  Acrylic film  Chipboard  Angular               |
| Function  Material front Surface of front Material body Surface of body Material cover panel Shape Colour designation | tap holes punched out  selected washbasins      with SoftClosing     with lighting  MDF  Acrylic film  MDF  Acrylic film  Chipboard  Angular  Glossy White |