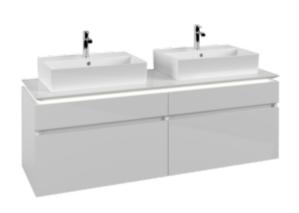

## PRODUCT INFORMATION

| Article title                                                                                                                      | Villeroy & Boch Legato Vanity unit,                                                                                                                        |
|------------------------------------------------------------------------------------------------------------------------------------|------------------------------------------------------------------------------------------------------------------------------------------------------------|
|                                                                                                                                    | with lighting, 4 pull-out compartments, 1600 x 550 x 500                                                                                                   |
|                                                                                                                                    | mm, Glossy White / Glossy White                                                                                                                            |
| Article number                                                                                                                     | B677L0DH                                                                                                                                                   |
| Assembly / Assembly type                                                                                                           | wall-mounted                                                                                                                                               |
| Type of opening                                                                                                                    | 4 pull-out compartments                                                                                                                                    |
| Equipment                                                                                                                          | 2 x wide glass drawer divider , 4 x<br>narrow glass drawer divider 2 x<br>accessory box L 4 x pull-out<br>compartment with non-slip mat                    |
| Scope of delivery                                                                                                                  | 1x vanity unit , $1x$ fastening set                                                                                                                        |
| Position of washbasin                                                                                                              | for 2 washbasins                                                                                                                                           |
| Depth in mm                                                                                                                        | 500                                                                                                                                                        |
| Width in mm                                                                                                                        | 1600                                                                                                                                                       |
| Height in mm                                                                                                                       | 550                                                                                                                                                        |
| Collection                                                                                                                         | Legato                                                                                                                                                     |
| Tap fitting / Tap hole information                                                                                                 |                                                                                                                                                            |
|                                                                                                                                    | o bolo o contrato                                                                                                                                          |
|                                                                                                                                    | <ul><li>no 3-hole tap fitting possible</li><li>tap holes punched out</li></ul>                                                                             |
| Suitable for                                                                                                                       |                                                                                                                                                            |
|                                                                                                                                    | tap holes punched out     selected washbasins                                                                                                              |
| Suitable for                                                                                                                       | <ul><li>tap holes punched out</li><li>selected washbasins</li><li>with SoftClosing</li></ul>                                                               |
| Suitable for                                                                                                                       | tap holes punched out     selected washbasins                                                                                                              |
| Suitable for                                                                                                                       | <ul><li>tap holes punched out</li><li>selected washbasins</li><li>with SoftClosing</li></ul>                                                               |
| Suitable for<br>Function                                                                                                           | <ul> <li>tap holes punched out</li> <li>selected washbasins</li> <li>with SoftClosing</li> <li>with lighting</li> </ul>                                    |
| Suitable for Function  Material front                                                                                              | tap holes punched out  selected washbasins      with SoftClosing     with lighting  MDF                                                                    |
| Suitable for Function  Material front Surface of front                                                                             | tap holes punched out  selected washbasins      with SoftClosing     with lighting  MDF  Acrylic film                                                      |
| Suitable for Function  Material front Surface of front Material body                                                               | tap holes punched out  selected washbasins      with SoftClosing     with lighting  MDF  Acrylic film  MDF                                                 |
| Suitable for Function  Material front Surface of front Material body Surface of body                                               | tap holes punched out  selected washbasins      with SoftClosing     with lighting  MDF  Acrylic film  MDF  Acrylic film                                   |
| Suitable for Function  Material front Surface of front Material body Surface of body Material cover panel                          | tap holes punched out  selected washbasins      with SoftClosing     with lighting  MDF  Acrylic film  MDF  Acrylic film  Chipboard                        |
| Suitable for Function  Material front Surface of front Material body Surface of body Material cover panel Shape                    | tap holes punched out  selected washbasins      with SoftClosing     with lighting  MDF  Acrylic film  MDF  Acrylic film  Chipboard  Angular               |
| Suitable for Function  Material front Surface of front Material body Surface of body Material cover panel Shape Colour designation | tap holes punched out  selected washbasins      with SoftClosing     with lighting  MDF  Acrylic film  MDF  Acrylic film  Chipboard  Angular  Glossy White |