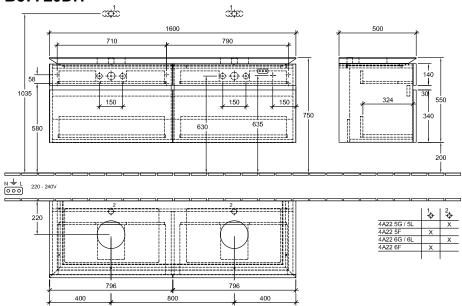

## TECHNICAL DRAWINGS

## B677L0DH

## PRODUCT INFORMATION

| Article title                                                                                                                      | Villeroy & Boch Legato Vanity unit,                                                                                                                        |
|------------------------------------------------------------------------------------------------------------------------------------|------------------------------------------------------------------------------------------------------------------------------------------------------------|
|                                                                                                                                    | with lighting, 4 pull-out compartments, 1600 x 550 x 500                                                                                                   |
|                                                                                                                                    | mm, Glossy White / Glossy White                                                                                                                            |
| Article number                                                                                                                     | B677L0DH                                                                                                                                                   |
| Assembly / Assembly type                                                                                                           | wall-mounted                                                                                                                                               |
| Type of opening                                                                                                                    | 4 pull-out compartments                                                                                                                                    |
| Equipment                                                                                                                          | 2 x wide glass drawer divider , 4 x<br>narrow glass drawer divider 2 x<br>accessory box L 4 x pull-out<br>compartment with non-slip mat                    |
| Scope of delivery                                                                                                                  | 1x vanity unit , $1x$ fastening set                                                                                                                        |
| Position of washbasin                                                                                                              | for 2 washbasins                                                                                                                                           |
| Depth in mm                                                                                                                        | 500                                                                                                                                                        |
| Width in mm                                                                                                                        | 1600                                                                                                                                                       |
| Height in mm                                                                                                                       | 550                                                                                                                                                        |
| Collection                                                                                                                         | Legato                                                                                                                                                     |
| Tap fitting / Tap hole information                                                                                                 |                                                                                                                                                            |
|                                                                                                                                    | o bolo o contrato                                                                                                                                          |
|                                                                                                                                    | <ul><li>no 3-hole tap fitting possible</li><li>tap holes punched out</li></ul>                                                                             |
| Suitable for                                                                                                                       |                                                                                                                                                            |
|                                                                                                                                    | tap holes punched out     selected washbasins                                                                                                              |
| Suitable for                                                                                                                       | <ul><li>tap holes punched out</li><li>selected washbasins</li><li>with SoftClosing</li></ul>                                                               |
| Suitable for                                                                                                                       | tap holes punched out     selected washbasins                                                                                                              |
| Suitable for                                                                                                                       | <ul><li>tap holes punched out</li><li>selected washbasins</li><li>with SoftClosing</li></ul>                                                               |
| Suitable for<br>Function                                                                                                           | <ul> <li>tap holes punched out</li> <li>selected washbasins</li> <li>with SoftClosing</li> <li>with lighting</li> </ul>                                    |
| Suitable for Function  Material front                                                                                              | tap holes punched out  selected washbasins      with SoftClosing     with lighting  MDF                                                                    |
| Suitable for Function  Material front Surface of front                                                                             | tap holes punched out  selected washbasins      with SoftClosing     with lighting  MDF  Acrylic film                                                      |
| Suitable for Function  Material front Surface of front Material body                                                               | tap holes punched out  selected washbasins      with SoftClosing     with lighting  MDF  Acrylic film  MDF                                                 |
| Suitable for Function  Material front Surface of front Material body Surface of body                                               | tap holes punched out  selected washbasins      with SoftClosing     with lighting  MDF  Acrylic film  MDF  Acrylic film                                   |
| Suitable for Function  Material front Surface of front Material body Surface of body Material cover panel                          | tap holes punched out  selected washbasins      with SoftClosing     with lighting  MDF  Acrylic film  MDF  Acrylic film  Chipboard                        |
| Suitable for Function  Material front Surface of front Material body Surface of body Material cover panel Shape                    | tap holes punched out  selected washbasins      with SoftClosing     with lighting  MDF  Acrylic film  MDF  Acrylic film  Chipboard  Angular               |
| Suitable for Function  Material front Surface of front Material body Surface of body Material cover panel Shape Colour designation | tap holes punched out  selected washbasins      with SoftClosing     with lighting  MDF  Acrylic film  MDF  Acrylic film  Chipboard  Angular  Glossy White |