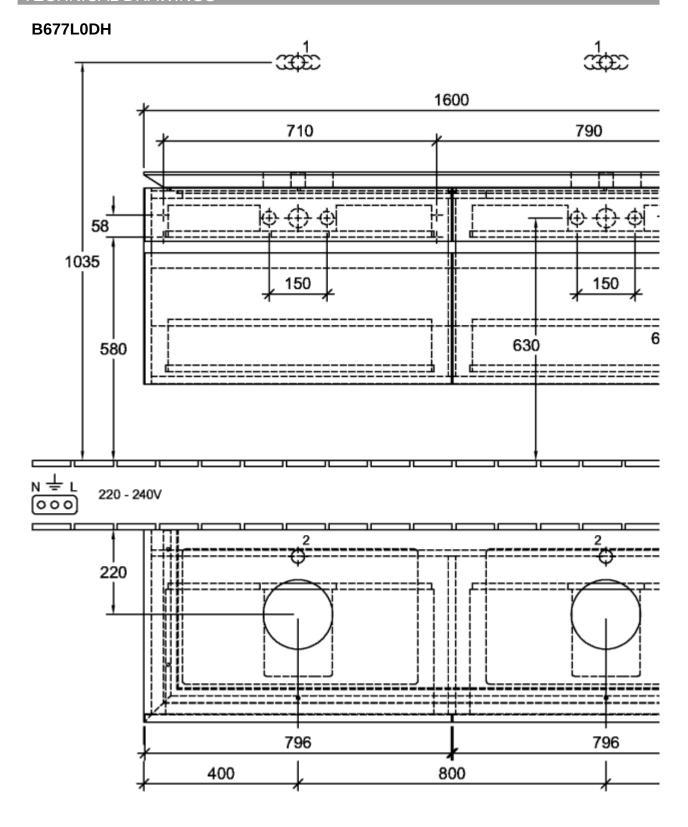

## TECHNICAL DRAWINGS

## B677L0DH

## PRODUCT INFORMATION

| Article title                                                                                                                      | Villeroy & Boch Legato Vanity unit,                                                                                                                        |
|------------------------------------------------------------------------------------------------------------------------------------|------------------------------------------------------------------------------------------------------------------------------------------------------------|
|                                                                                                                                    | with lighting, 4 pull-out compartments, 1600 x 550 x 500                                                                                                   |
|                                                                                                                                    | mm, Glossy White / Glossy White                                                                                                                            |
| Article number                                                                                                                     | B677L0DH                                                                                                                                                   |
| Assembly / Assembly type                                                                                                           | wall-mounted                                                                                                                                               |
| Type of opening                                                                                                                    | 4 pull-out compartments                                                                                                                                    |
| Equipment                                                                                                                          | 2 x wide glass drawer divider , 4 x<br>narrow glass drawer divider 2 x<br>accessory box L 4 x pull-out<br>compartment with non-slip mat                    |
| Scope of delivery                                                                                                                  | 1x vanity unit , $1x$ fastening set                                                                                                                        |
| Position of washbasin                                                                                                              | for 2 washbasins                                                                                                                                           |
| Depth in mm                                                                                                                        | 500                                                                                                                                                        |
| Width in mm                                                                                                                        | 1600                                                                                                                                                       |
| Height in mm                                                                                                                       | 550                                                                                                                                                        |
| Collection                                                                                                                         | Legato                                                                                                                                                     |
| Tap fitting / Tap hole information                                                                                                 |                                                                                                                                                            |
|                                                                                                                                    | o bolo o contrato                                                                                                                                          |
|                                                                                                                                    | <ul><li>no 3-hole tap fitting possible</li><li>tap holes punched out</li></ul>                                                                             |
| Suitable for                                                                                                                       |                                                                                                                                                            |
|                                                                                                                                    | tap holes punched out     selected washbasins                                                                                                              |
| Suitable for                                                                                                                       | <ul><li>tap holes punched out</li><li>selected washbasins</li><li>with SoftClosing</li></ul>                                                               |
| Suitable for                                                                                                                       | tap holes punched out     selected washbasins                                                                                                              |
| Suitable for                                                                                                                       | <ul><li>tap holes punched out</li><li>selected washbasins</li><li>with SoftClosing</li></ul>                                                               |
| Suitable for<br>Function                                                                                                           | <ul> <li>tap holes punched out</li> <li>selected washbasins</li> <li>with SoftClosing</li> <li>with lighting</li> </ul>                                    |
| Suitable for Function  Material front                                                                                              | tap holes punched out  selected washbasins      with SoftClosing     with lighting  MDF                                                                    |
| Suitable for Function  Material front Surface of front                                                                             | tap holes punched out  selected washbasins      with SoftClosing     with lighting  MDF  Acrylic film                                                      |
| Suitable for Function  Material front Surface of front Material body                                                               | tap holes punched out  selected washbasins      with SoftClosing     with lighting  MDF  Acrylic film  MDF                                                 |
| Suitable for Function  Material front Surface of front Material body Surface of body                                               | tap holes punched out  selected washbasins      with SoftClosing     with lighting  MDF  Acrylic film  MDF  Acrylic film                                   |
| Suitable for Function  Material front Surface of front Material body Surface of body Material cover panel                          | tap holes punched out  selected washbasins      with SoftClosing     with lighting  MDF  Acrylic film  MDF  Acrylic film  Chipboard                        |
| Suitable for Function  Material front Surface of front Material body Surface of body Material cover panel Shape                    | tap holes punched out  selected washbasins      with SoftClosing     with lighting  MDF  Acrylic film  MDF  Acrylic film  Chipboard  Angular               |
| Suitable for Function  Material front Surface of front Material body Surface of body Material cover panel Shape Colour designation | tap holes punched out  selected washbasins      with SoftClosing     with lighting  MDF  Acrylic film  MDF  Acrylic film  Chipboard  Angular  Glossy White |