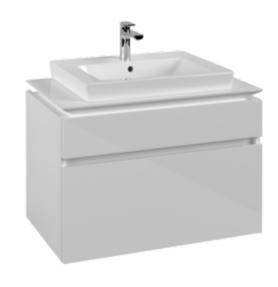

## LEGATO VANITY UNIT ANGULAR

## PRODUCT INFORMATION

| Article title                      | Villeroy & Boch Legato Vanity unit,                                                                                                     |
|------------------------------------|-----------------------------------------------------------------------------------------------------------------------------------------|
| Article title                      | with lighting, 2 pull-out compartments, 800 x 550 x 500                                                                                 |
|                                    | mm, Glossy White / Glossy White                                                                                                         |
| Article number                     | B679L0DH                                                                                                                                |
| Assembly / Assembly type           | wall-mounted                                                                                                                            |
| Type of opening                    | 2 pull-out compartments                                                                                                                 |
| Equipment                          | 1 x wide glass drawer divider , 2 x<br>narrow glass drawer divider 1 x<br>accessory box L 2 x pull-out<br>compartment with non-slip mat |
| Scope of delivery                  | 1 x vanity unit , 1 x fastening set                                                                                                     |
| Position of washbasin              | washbasin on the middle                                                                                                                 |
| Depth in mm                        | 500                                                                                                                                     |
| Width in mm                        | 800                                                                                                                                     |
| Height in mm                       | 550                                                                                                                                     |
| Collection                         | Legato                                                                                                                                  |
| Tap fitting / Tap hole information | no 3-hole tap fitting possible                                                                                                          |
| Suitable for                       | selected washbasins                                                                                                                     |
| Function                           | <ul><li>with SoftClosing</li><li>with lighting</li></ul>                                                                                |
| Material front                     | MDF                                                                                                                                     |
| Surface of front                   | Acrylic film                                                                                                                            |
| Material body                      | MDF                                                                                                                                     |
| Surface of body                    | Acrylic film                                                                                                                            |
| Material cover panel               | Chipboard                                                                                                                               |
| Shape                              | Angular                                                                                                                                 |
| Colour designation                 | Glossy White                                                                                                                            |
| Colour designation of cover panel  | Glossy White                                                                                                                            |
| With lighting                      | Yes                                                                                                                                     |
| Smart home compatible              | No                                                                                                                                      |