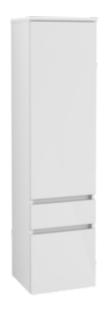

## PRODUCT INFORMATION

| Article title                     | Villeroy & Boch Legato Tall cabinet,<br>1 pull-out compartment, 1 drawer, 1<br>door, 400 x 1550 x 350 mm, Glossy<br>White / Glossy White |
|-----------------------------------|------------------------------------------------------------------------------------------------------------------------------------------|
| Article number                    | B72901DH                                                                                                                                 |
| Assembly / Assembly type          | wall-mounted                                                                                                                             |
| Type of opening                   | 1 pull-out compartment, 1 drawer 1 door                                                                                                  |
| Door hinge                        | hinges on right                                                                                                                          |
| Equipment                         | 1 x door , 2 x pull-out compartment with non-slip mat 2 x shelf                                                                          |
| Scope of delivery                 | 1 x tall cabinet , 1 x fastening set                                                                                                     |
| Depth in mm                       | 350                                                                                                                                      |
| Width in mm                       | 400                                                                                                                                      |
| Height in mm                      | 1550                                                                                                                                     |
| Collection                        | Legato                                                                                                                                   |
| Function                          | with SoftClosing                                                                                                                         |
| Material front                    | MDF                                                                                                                                      |
| Surface of front                  | Acrylic film                                                                                                                             |
| Material body                     | MDF                                                                                                                                      |
| Surface of body                   | Acrylic film                                                                                                                             |
| Material cover panel              | Chipboard                                                                                                                                |
| Shape                             | Angular                                                                                                                                  |
| Colour designation                | Glossy White                                                                                                                             |
| Colour designation of cover panel | Glossy White                                                                                                                             |
| With lighting                     | No                                                                                                                                       |
| Smart home compatible             | No                                                                                                                                       |