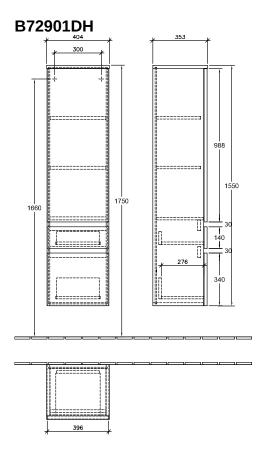

|
| Colour designation                | Glossy White                                                                                                                             |
| Colour designation of cover panel | Glossy White                                                                                                                             |
| With lighting                     | No                                                                                                                                       |
| Smart home compatible             | No                                                                                                                                       |

## TECHNICAL DRAWINGS