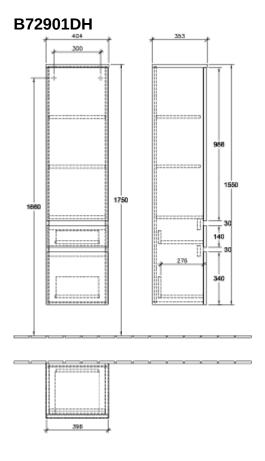

|
| Colour designation                | Glossy White                                                                                                                             |
| Colour designation of cover panel | Glossy White                                                                                                                             |
| With lighting                     | No                                                                                                                                       |
| Smart home compatible             | No                                                                                                                                       |

## TECHNICAL DRAWINGS