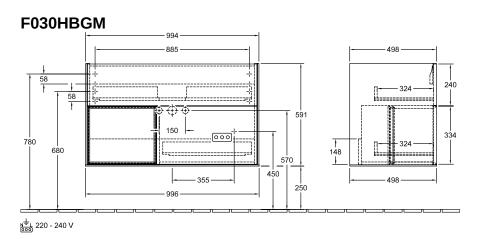

|
| Colour designation               | Olive Matt Lacquer                                                                                                                                  |
| Colour designation of shelf unit | Peony Matt Lacquer                                                                                                                                  |
| With lighting                    | Yes                                                                                                                                                 |
| Smart home compatible            | No                                                                                                                                                  |

## TECHNICAL DRAWINGS