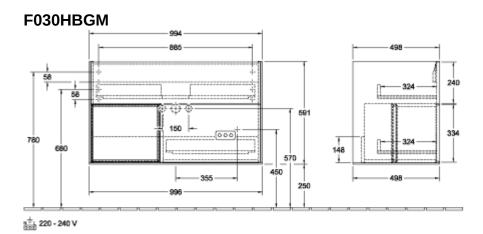

|
| Colour designation               | Olive Matt Lacquer                                                                                                                                  |
| Colour designation of shelf unit | Peony Matt Lacquer                                                                                                                                  |
| With lighting                    | Yes                                                                                                                                                 |
| Smart home compatible            | No                                                                                                                                                  |

## TECHNICAL DRAWINGS