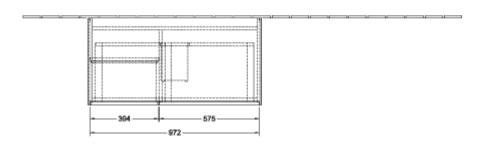

|
| Colour designation               | Olive Matt Lacquer                                                                                                                                  |
| Colour designation of shelf unit | Peony Matt Lacquer                                                                                                                                  |
| With lighting                    | Yes                                                                                                                                                 |
| Smart home compatible            | No                                                                                                                                                  |

## TECHNICAL DRAWINGS