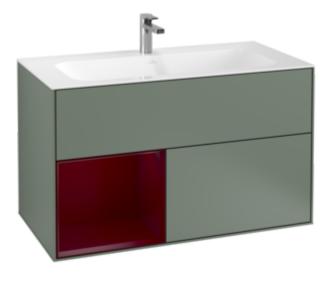

## PRODUCT INFORMATION

| Article title                    | Villeroy & Boch Finion Vanity unit,<br>with lighting, 2 pull-out<br>compartments, 996 x 591 x 498<br>mm, Olive Matt Lacquer / Peony<br>Matt Lacquer |
|----------------------------------|-----------------------------------------------------------------------------------------------------------------------------------------------------|
| Article number                   | F030HBGM                                                                                                                                            |
| Assembly / Assembly type         | wall-mounted                                                                                                                                        |
| Type of opening                  | 2 pull-out compartments                                                                                                                             |
| Equipment                        | 1 x wide glass drawer divider , 2 x pull-out compartment with non-slip mat 3 x narrow glass drawer divider 1 x accessory box S 1 x accessory box M  |
| Scope of delivery                | 1 x vanity unit , 1 x fastening set                                                                                                                 |
| Position of washbasin            | washbasin on the middle                                                                                                                             |
| Position of shelf unit           | left                                                                                                                                                |
| Depth in mm                      | 498                                                                                                                                                 |
| Width in mm                      | 996                                                                                                                                                 |
| Height in mm                     | 591                                                                                                                                                 |
| Collection                       | Finion                                                                                                                                              |
| Suitable for                     | selected vanity washbasins                                                                                                                          |
| Function                         | <ul><li>with SoftClosing</li><li>with lighting</li><li>with push-to-open function</li></ul>                                                         |
| Material front                   | MDF                                                                                                                                                 |
| Surface of front                 | Paint                                                                                                                                               |
| Material body                    | MDF                                                                                                                                                 |
| Surface of body                  | Paint                                                                                                                                               |
| Material shelf element           | MDF                                                                                                                                                 |
| Surface of shelf unit            | Paint                                                                                                                                               |
| Shape                            | Angular                                                                                                                                             |
| Colour designation               | Olive Matt Lacquer                                                                                                                                  |
| Colour designation of shelf unit | Peony Matt Lacquer                                                                                                                                  |
| With lighting                    | Yes                                                                                                                                                 |
| Smart home compatible            | No                                                                                                                                                  |