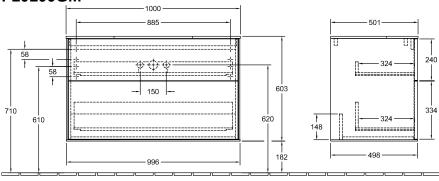

Colour designation                | Olive Matt Lacquer                                                                                                                                 |
| Colour designation of cover panel | Glass White Matt                                                                                                                                   |
| With lighting                     | No                                                                                                                                                 |
| Smart home compatible             | No                                                                                                                                                 |

# TECHNICAL DRAWINGS

# F10100GM





### F10100GM