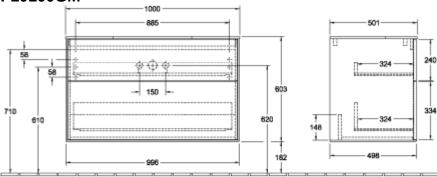

|
| Colour designation                | Olive Matt Lacquer                                                                                                                                 |
| Colour designation of cover panel | Glass White Matt                                                                                                                                   |
| With lighting                     | No                                                                                                                                                 |
| Smart home compatible             | No                                                                                                                                                 |

# TECHNICAL DRAWINGS

# F10100GM





### F10100GM