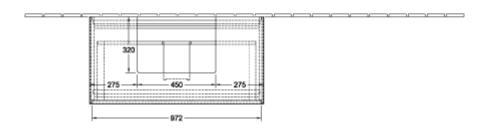

|
| Colour designation                | Olive Matt Lacquer                                                                                                                                 |
| Colour designation of cover panel | Glass White Matt                                                                                                                                   |
| With lighting                     | No                                                                                                                                                 |
| Smart home compatible             | No                                                                                                                                                 |

# TECHNICAL DRAWINGS

# F10100GM





### F10100GM