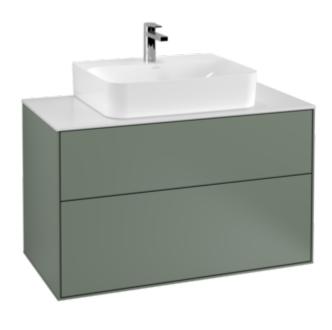

# PRODUCT INFORMATION

| Article title                     | Villeroy & Boch Finion Vanity unit, 2<br>pull-out compartments, 1000 x 603<br>x 501 mm, Olive Matt Lacquer /<br>Glass White Matt                   |
|-----------------------------------|----------------------------------------------------------------------------------------------------------------------------------------------------|
| Article number                    | F10100GM                                                                                                                                           |
| Assembly / Assembly type          | wall-mounted                                                                                                                                       |
| Type of opening                   | 2 pull-out compartments                                                                                                                            |
| Equipment                         | 1 x wide glass drawer divider , 2 x pull-out compartment with non-slip mat 3 x narrow glass drawer divider 1 x accessory box S 1 x accessory box M |
| Scope of delivery                 | 1 x vanity unit , 1 x fastening set                                                                                                                |
| Position of washbasin             | washbasin on the middle                                                                                                                            |
| Position of shelf unit            | without                                                                                                                                            |
| Depth in mm                       | 501                                                                                                                                                |
| Width in mm                       | 1000                                                                                                                                               |
| Height in mm                      | 603                                                                                                                                                |
| Collection                        | Finion                                                                                                                                             |
| Suitable for                      | selected washbasins                                                                                                                                |
| Function                          | <ul><li>with SoftClosing</li><li>with push-to-open function</li></ul>                                                                              |
| Material front                    | MDF                                                                                                                                                |
| Surface of front                  | Paint                                                                                                                                              |
| Material body                     | MDF                                                                                                                                                |
| Surface of body                   | Paint                                                                                                                                              |
| Material cover panel              | MDF                                                                                                                                                |
| Shape                             | Angular                                                                                                                                            |
| Colour designation                | Olive Matt Lacquer                                                                                                                                 |
| Colour designation of cover panel | Glass White Matt                                                                                                                                   |
| With lighting                     | No                                                                                                                                                 |
| Smart home compatible             | No                                                                                                                                                 |