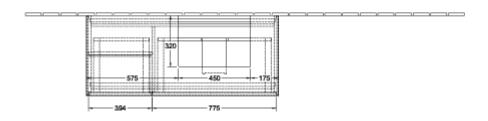

|
| Colour designation of cover panel | Glass White Matt                                                                                                                                                        |
| With lighting                     | Yes                                                                                                                                                                     |
| Smart home compatible             | No                                                                                                                                                                      |

## TECHNICAL DRAWINGS

#### F141HBHB







#### F141HBHB