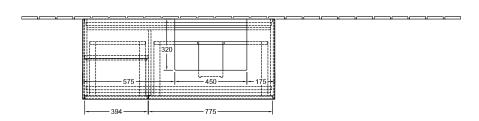

|
| Colour designation of cover panel | Glass White Matt                                                                                                                                                        |
| With lighting                     | Yes                                                                                                                                                                     |
| Smart home compatible             | No                                                                                                                                                                      |

## TECHNICAL DRAWINGS

#### F141HBHB







#### F141HBHB