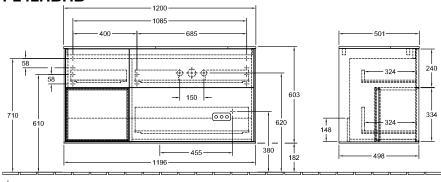

|
| Colour designation of cover panel | Glass White Matt                                                                                                                                                        |
| With lighting                     | Yes                                                                                                                                                                     |
| Smart home compatible             | No                                                                                                                                                                      |

## TECHNICAL DRAWINGS

#### F141HBHB







#### F141HBHB