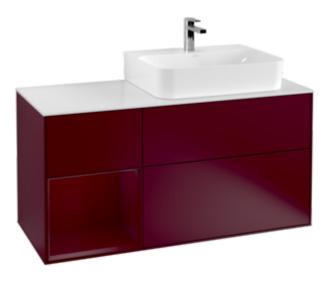

# PRODUCT INFORMATION

| Article title                     | Villeroy & Boch Finion Vanity unit,<br>with lighting, 3 pull-out<br>compartments, 1200 x 603 x 501<br>mm, Peony Matt Lacquer / Peony<br>Matt Lacquer / Glass White Matt |
|-----------------------------------|-------------------------------------------------------------------------------------------------------------------------------------------------------------------------|
| Article number                    | F141HBHB                                                                                                                                                                |
| Assembly / Assembly type          | wall-mounted                                                                                                                                                            |
| Type of opening                   | 3 pull-out compartments                                                                                                                                                 |
| Equipment                         | 1 x wide glass drawer divider , 3 x<br>narrow glass drawer divider 1 x<br>accessory box S 1 x accessory box<br>M 3 x pull-out compartment with<br>non-slip mat          |
| Scope of delivery                 | 1 x vanity unit , 1 x fastening set                                                                                                                                     |
| Position of washbasin             | washbasin on right                                                                                                                                                      |
| Position of shelf unit            | left                                                                                                                                                                    |
| Depth in mm                       | 501                                                                                                                                                                     |
| Width in mm                       | 1200                                                                                                                                                                    |
| Height in mm                      | 603                                                                                                                                                                     |
| Collection                        | Finion                                                                                                                                                                  |
| Suitable for                      | selected washbasins                                                                                                                                                     |
| Function                          | <ul><li>with SoftClosing</li><li>with lighting</li><li>with push-to-open function</li></ul>                                                                             |
| Material front                    | MDF                                                                                                                                                                     |
| Surface of front                  | Paint                                                                                                                                                                   |
| Material body                     | MDF                                                                                                                                                                     |
| Surface of body                   | Paint                                                                                                                                                                   |
| Material shelf element            | MDF                                                                                                                                                                     |
| Surface of shelf unit             | Paint                                                                                                                                                                   |
| Material cover panel              | MDF                                                                                                                                                                     |
| Shape                             | Angular                                                                                                                                                                 |
| Colour designation                | Peony Matt Lacquer                                                                                                                                                      |
| Colour designation of shelf unit  | Peony Matt Lacquer                                                                                                                                                      |
| Colour designation of cover panel | Glass White Matt                                                                                                                                                        |
| With lighting                     | Yes                                                                                                                                                                     |
| Smart home compatible             | No                                                                                                                                                                      |