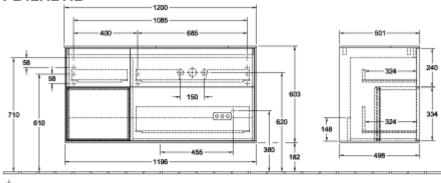

|
| Colour designation of cover panel | Glass White Matt                                                                                                                                                        |
| With lighting                     | Yes                                                                                                                                                                     |
| Smart home compatible             | No                                                                                                                                                                      |

## TECHNICAL DRAWINGS

#### F141HBHB







#### F141HBHB