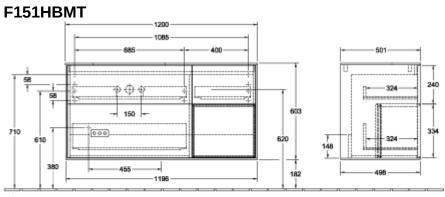

|
| Colour designation of cover panel | Glass White Matt                                                                                                                                                        |
| With lighting                     | Yes                                                                                                                                                                     |
| Smart home compatible             | No                                                                                                                                                                      |

## TECHNICAL DRAWINGS



📥 220 - 240 V



## F151HBMT



\_\_\_\_

N≟L 220 - 240 V