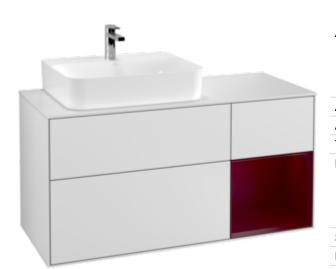

## PRODUCT INFORMATION

| Article title                     | Villeroy & Boch Finion Vanity unit,<br>with lighting, 3 pull-out<br>compartments, 1200 x 603 x 501<br>mm, White Matt Lacquer / Peony<br>Matt Lacquer / Glass White Matt |
|-----------------------------------|-------------------------------------------------------------------------------------------------------------------------------------------------------------------------|
| Article number                    | F151HBMT                                                                                                                                                                |
| Assembly / Assembly type          | wall-mounted                                                                                                                                                            |
| Type of opening                   | 3 pull-out compartments                                                                                                                                                 |
| Equipment                         | 1 x wide glass drawer divider , 3 x<br>narrow glass drawer divider 1 x<br>accessory box S 1 x accessory box<br>M 3 x pull-out compartment with<br>non-slip mat          |
| Scope of delivery                 | 1 x vanity unit , 1 x fastening set                                                                                                                                     |
| Position of washbasin             | washbasin on left                                                                                                                                                       |
| Position of shelf unit            | right                                                                                                                                                                   |
| Depth in mm                       | 501                                                                                                                                                                     |
| Width in mm                       | 1200                                                                                                                                                                    |
| Height in mm                      | 603                                                                                                                                                                     |
| Collection                        | Finion                                                                                                                                                                  |
| Suitable for                      | selected washbasins                                                                                                                                                     |
| Function                          | <ul><li>with SoftClosing</li><li>with lighting</li><li>with push-to-open function</li></ul>                                                                             |
| Material front                    | MDF                                                                                                                                                                     |
| Surface of front                  | Paint                                                                                                                                                                   |
| Material body                     | MDF                                                                                                                                                                     |
| Surface of body                   | Paint                                                                                                                                                                   |
| Material shelf element            | MDF                                                                                                                                                                     |
| Surface of shelf unit             | Paint                                                                                                                                                                   |
| Material cover panel              | MDF                                                                                                                                                                     |
| Shape                             | Angular                                                                                                                                                                 |
| Colour designation                | White Matt Lacquer                                                                                                                                                      |
| Colour designation of shelf unit  | Peony Matt Lacquer                                                                                                                                                      |
| Colour designation of cover panel | Glass White Matt                                                                                                                                                        |
| With lighting                     | Yes                                                                                                                                                                     |
| Smart home compatible             | No                                                                                                                                                                      |