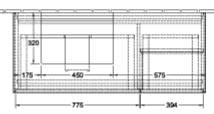

|
| Colour designation of cover panel | Glass White Matt                                                                                                                                                        |
| With lighting                     | Yes                                                                                                                                                                     |
| Smart home compatible             | No                                                                                                                                                                      |

## TECHNICAL DRAWINGS



📥 220 - 240 V



## F151HBMT



\_\_\_\_

N≟L 220 - 240 V