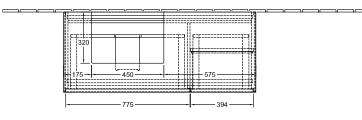

## PRODUCT INFORMATION

| Article title                     | Villeroy & Boch Finion Vanity unit,<br>with lighting, 3 pull-out<br>compartments, 1200 x 603 x 501<br>mm, White Matt Lacquer / Peony<br>Matt Lacquer / Glass White Matt |
|-----------------------------------|-------------------------------------------------------------------------------------------------------------------------------------------------------------------------|
| Article number                    | F151HBMT                                                                                                                                                                |
| Assembly / Assembly type          | wall-mounted                                                                                                                                                            |
| Type of opening                   | 3 pull-out compartments                                                                                                                                                 |
| Equipment                         | 1 x wide glass drawer divider , 3 x<br>narrow glass drawer divider 1 x<br>accessory box S 1 x accessory box<br>M 3 x pull-out compartment with<br>non-slip mat          |
| Scope of delivery                 | 1 x vanity unit , 1 x fastening set                                                                                                                                     |
| Position of washbasin             | washbasin on left                                                                                                                                                       |
| Position of shelf unit            | right                                                                                                                                                                   |
| Depth in mm                       | 501                                                                                                                                                                     |
| Width in mm                       | 1200                                                                                                                                                                    |
| Height in mm                      | 603                                                                                                                                                                     |
| Collection                        | Finion                                                                                                                                                                  |
| Suitable for                      | selected washbasins                                                                                                                                                     |
| Function                          | <ul><li>with SoftClosing</li><li>with lighting</li><li>with push-to-open function</li></ul>                                                                             |
| Material front                    | MDF                                                                                                                                                                     |
| Surface of front                  | Paint                                                                                                                                                                   |
| Material body                     | MDF                                                                                                                                                                     |
| Surface of body                   | Paint                                                                                                                                                                   |
| Material shelf element            | MDF                                                                                                                                                                     |
| Surface of shelf unit             | Paint                                                                                                                                                                   |
| Material cover panel              | MDF                                                                                                                                                                     |
| Shape                             | Angular                                                                                                                                                                 |
| Colour designation                | White Matt Lacquer                                                                                                                                                      |
| Colour designation of shelf unit  | Peony Matt Lacquer                                                                                                                                                      |
| Colour designation of cover panel | Glass White Matt                                                                                                                                                        |
| With lighting                     | Yes                                                                                                                                                                     |
| Smart home compatible             | No                                                                                                                                                                      |

## TECHNICAL DRAWINGS

📥 220 - 240 V

## F151HBMT

\_\_\_\_

N≟L 220 - 240 V