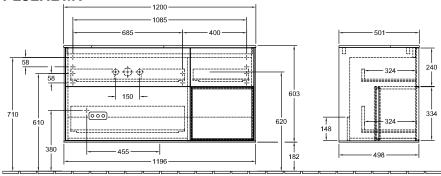

|
| Colour designation of cover panel | Glass White Matt                                                                                                                                                        |
| With lighting                     | Yes                                                                                                                                                                     |
| Smart home compatible             | No                                                                                                                                                                      |

## TECHNICAL DRAWINGS



📥 220 - 240 V



## F151HBMT



\_\_\_\_

N≟L 220 - 240 V