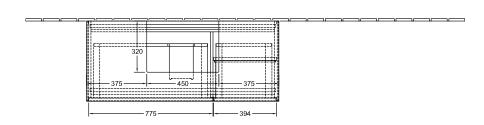

|
| Colour designation of cover panel | Glass White Matt                                                                                                                                                            |
| With lighting                     | Yes                                                                                                                                                                         |
| Smart home compatible             | No                                                                                                                                                                          |

## TECHNICAL DRAWINGS







## F171GFGF