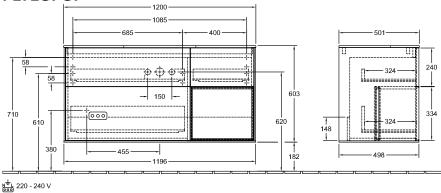

## TECHNICAL DRAWINGS

## F171GFGF

## PRODUCT INFORMATION

| Article title                     | Villeroy & Boch Finion Vanity unit,<br>with lighting, 3 pull-out<br>compartments, 1200 x 603 x 501<br>mm, Glossy White Lacquer / Glossy<br>White Lacquer / Glass White Matt |
|-----------------------------------|-----------------------------------------------------------------------------------------------------------------------------------------------------------------------------|
| Article number                    | F171GFGF                                                                                                                                                                    |
| Assembly / Assembly type          | wall-mounted                                                                                                                                                                |
| Type of opening                   | 3 pull-out compartments                                                                                                                                                     |
| Equipment                         | 1 x wide glass drawer divider , 3 x<br>narrow glass drawer divider 1 x<br>accessory box S 1 x accessory box<br>M 3 x pull-out compartment with<br>non-slip mat              |
| Scope of delivery                 | 1 x vanity unit , 1 x fastening set                                                                                                                                         |
| Position of washbasin             | washbasin on the middle                                                                                                                                                     |
| Position of shelf unit            | right                                                                                                                                                                       |
| Depth in mm                       | 501                                                                                                                                                                         |
| Width in mm                       | 1200                                                                                                                                                                        |
| Height in mm                      | 603                                                                                                                                                                         |
| Collection                        | Finion                                                                                                                                                                      |
| Suitable for                      | selected washbasins                                                                                                                                                         |
| Function                          | <ul><li>with SoftClosing</li><li>with lighting</li><li>with push-to-open function</li></ul>                                                                                 |
| Material front                    | MDF                                                                                                                                                                         |
| Surface of front                  | Paint                                                                                                                                                                       |
| Material body                     | MDF                                                                                                                                                                         |
| Surface of body                   | Paint                                                                                                                                                                       |
| Material shelf element            | MDF                                                                                                                                                                         |
| Surface of shelf unit             | Paint                                                                                                                                                                       |
| Material cover panel              | MDF                                                                                                                                                                         |
| Shape                             | Angular                                                                                                                                                                     |
| Colour designation                | Glossy White Lacquer                                                                                                                                                        |
| Colour designation of shelf unit  | Glossy White Lacquer                                                                                                                                                        |
| Colour designation of cover panel | Glass White Matt                                                                                                                                                            |
| With lighting                     | Yes                                                                                                                                                                         |
| Smart home compatible             | No                                                                                                                                                                          |