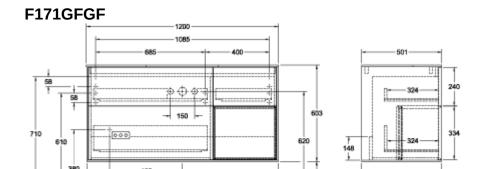

## TECHNICAL DRAWINGS

## F171GFGF

## PRODUCT INFORMATION

| Article title                     | Villeroy & Boch Finion Vanity unit,<br>with lighting, 3 pull-out<br>compartments, 1200 x 603 x 501<br>mm, Glossy White Lacquer / Glossy<br>White Lacquer / Glass White Matt |
|-----------------------------------|-----------------------------------------------------------------------------------------------------------------------------------------------------------------------------|
| Article number                    | F171GFGF                                                                                                                                                                    |
| Assembly / Assembly type          | wall-mounted                                                                                                                                                                |
| Type of opening                   | 3 pull-out compartments                                                                                                                                                     |
| Equipment                         | 1 x wide glass drawer divider , 3 x<br>narrow glass drawer divider 1 x<br>accessory box S 1 x accessory box<br>M 3 x pull-out compartment with<br>non-slip mat              |
| Scope of delivery                 | 1 x vanity unit , 1 x fastening set                                                                                                                                         |
| Position of washbasin             | washbasin on the middle                                                                                                                                                     |
| Position of shelf unit            | right                                                                                                                                                                       |
| Depth in mm                       | 501                                                                                                                                                                         |
| Width in mm                       | 1200                                                                                                                                                                        |
| Height in mm                      | 603                                                                                                                                                                         |
| Collection                        | Finion                                                                                                                                                                      |
| Suitable for                      | selected washbasins                                                                                                                                                         |
| Function                          | <ul><li>with SoftClosing</li><li>with lighting</li><li>with push-to-open function</li></ul>                                                                                 |
| Material front                    | MDF                                                                                                                                                                         |
| Surface of front                  | Paint                                                                                                                                                                       |
| Material body                     | MDF                                                                                                                                                                         |
| Surface of body                   | Paint                                                                                                                                                                       |
| Material shelf element            | MDF                                                                                                                                                                         |
| Surface of shelf unit             | Paint                                                                                                                                                                       |
| Material cover panel              | MDF                                                                                                                                                                         |
| Shape                             | Angular                                                                                                                                                                     |
| Colour designation                | Glossy White Lacquer                                                                                                                                                        |
| Colour designation of shelf unit  | Glossy White Lacquer                                                                                                                                                        |
| Colour designation of cover panel | Glass White Matt                                                                                                                                                            |
| With lighting                     | Yes                                                                                                                                                                         |
| Smart home compatible             | No                                                                                                                                                                          |