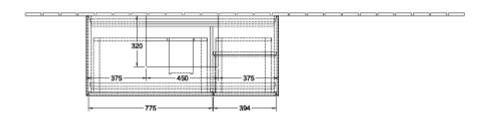

## TECHNICAL DRAWINGS

## F171GFGF

## PRODUCT INFORMATION

| Article title                     | Villeroy & Boch Finion Vanity unit,<br>with lighting, 3 pull-out<br>compartments, 1200 x 603 x 501<br>mm, Glossy White Lacquer / Glossy<br>White Lacquer / Glass White Matt |
|-----------------------------------|-----------------------------------------------------------------------------------------------------------------------------------------------------------------------------|
| Article number                    | F171GFGF                                                                                                                                                                    |
| Assembly / Assembly type          | wall-mounted                                                                                                                                                                |
| Type of opening                   | 3 pull-out compartments                                                                                                                                                     |
| Equipment                         | 1 x wide glass drawer divider , 3 x<br>narrow glass drawer divider 1 x<br>accessory box S 1 x accessory box<br>M 3 x pull-out compartment with<br>non-slip mat              |
| Scope of delivery                 | 1 x vanity unit , 1 x fastening set                                                                                                                                         |
| Position of washbasin             | washbasin on the middle                                                                                                                                                     |
| Position of shelf unit            | right                                                                                                                                                                       |
| Depth in mm                       | 501                                                                                                                                                                         |
| Width in mm                       | 1200                                                                                                                                                                        |
| Height in mm                      | 603                                                                                                                                                                         |
| Collection                        | Finion                                                                                                                                                                      |
| Suitable for                      | selected washbasins                                                                                                                                                         |
| Function                          | <ul><li>with SoftClosing</li><li>with lighting</li><li>with push-to-open function</li></ul>                                                                                 |
| Material front                    | MDF                                                                                                                                                                         |
| Surface of front                  | Paint                                                                                                                                                                       |
| Material body                     | MDF                                                                                                                                                                         |
| Surface of body                   | Paint                                                                                                                                                                       |
| Material shelf element            | MDF                                                                                                                                                                         |
| Surface of shelf unit             | Paint                                                                                                                                                                       |
| Material cover panel              | MDF                                                                                                                                                                         |
| Shape                             | Angular                                                                                                                                                                     |
| Colour designation                | Glossy White Lacquer                                                                                                                                                        |
| Colour designation of shelf unit  | Glossy White Lacquer                                                                                                                                                        |
| Colour designation of cover panel | Glass White Matt                                                                                                                                                            |
| With lighting                     | Yes                                                                                                                                                                         |
| Smart home compatible             | No                                                                                                                                                                          |