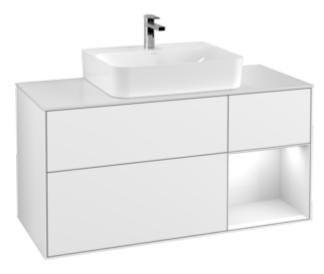

## PRODUCT INFORMATION

| Article title                     | Villeroy & Boch Finion Vanity unit,<br>with lighting, 3 pull-out<br>compartments, 1200 x 603 x 501<br>mm, Glossy White Lacquer / Glossy<br>White Lacquer / Glass White Matt |
|-----------------------------------|-----------------------------------------------------------------------------------------------------------------------------------------------------------------------------|
| Article number                    | F171GFGF                                                                                                                                                                    |
| Assembly / Assembly type          | wall-mounted                                                                                                                                                                |
| Type of opening                   | 3 pull-out compartments                                                                                                                                                     |
| Equipment                         | 1 x wide glass drawer divider , 3 x<br>narrow glass drawer divider 1 x<br>accessory box S 1 x accessory box<br>M 3 x pull-out compartment with<br>non-slip mat              |
| Scope of delivery                 | 1 x vanity unit , 1 x fastening set                                                                                                                                         |
| Position of washbasin             | washbasin on the middle                                                                                                                                                     |
| Position of shelf unit            | right                                                                                                                                                                       |
| Depth in mm                       | 501                                                                                                                                                                         |
| Width in mm                       | 1200                                                                                                                                                                        |
| Height in mm                      | 603                                                                                                                                                                         |
| Collection                        | Finion                                                                                                                                                                      |
| Suitable for                      | selected washbasins                                                                                                                                                         |
| Function                          | <ul><li>with SoftClosing</li><li>with lighting</li><li>with push-to-open function</li></ul>                                                                                 |
| Material front                    | MDF                                                                                                                                                                         |
| Surface of front                  | Paint                                                                                                                                                                       |
| Material body                     | MDF                                                                                                                                                                         |
| Surface of body                   | Paint                                                                                                                                                                       |
| Material shelf element            | MDF                                                                                                                                                                         |
| Surface of shelf unit             | Paint                                                                                                                                                                       |
| Material cover panel              | MDF                                                                                                                                                                         |
| Shape                             | Angular                                                                                                                                                                     |
| Colour designation                | Glossy White Lacquer                                                                                                                                                        |
| Colour designation of shelf unit  | Glossy White Lacquer                                                                                                                                                        |
| Colour designation of cover panel | Glass White Matt                                                                                                                                                            |
| With lighting                     | Yes                                                                                                                                                                         |
| Smart home compatible             | No                                                                                                                                                                          |