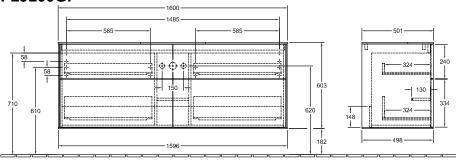

# TECHNICAL DRAWINGS

### F19100GF

# PRODUCT INFORMATION

| Article title                     | Villeroy & Boch Finion Vanity unit, 4 pull-out compartments, 1600 x 603 x 501 mm, Glossy White Lacquer /                                                       |
|-----------------------------------|----------------------------------------------------------------------------------------------------------------------------------------------------------------|
|                                   | Glass White Matt                                                                                                                                               |
| Article number                    | F19100GF                                                                                                                                                       |
| Assembly / Assembly type          | wall-mounted                                                                                                                                                   |
| Type of opening                   | 4 pull-out compartments                                                                                                                                        |
| Equipment                         | 2 x wide glass drawer divider , 6 x<br>narrow glass drawer divider 2 x<br>accessory box S 2 x accessory box<br>M 4 x pull-out compartment with<br>non-slip mat |
| Scope of delivery                 | $1 \times \text{ vanity unit }, 1 \times \text{ fastening set}$                                                                                                |
| Position of washbasin             | washbasin on the middle                                                                                                                                        |
| Position of shelf unit            | without                                                                                                                                                        |
| Depth in mm                       | 501                                                                                                                                                            |
| Width in mm                       | 1600                                                                                                                                                           |
| Height in mm                      | 603                                                                                                                                                            |
| Collection                        | Finion                                                                                                                                                         |
| Suitable for                      | selected washbasins                                                                                                                                            |
| Function                          | <ul><li>with SoftClosing</li><li>with push-to-open function</li></ul>                                                                                          |
| Material front                    | MDF                                                                                                                                                            |
| Surface of front                  | Paint                                                                                                                                                          |
| Material body                     | MDF                                                                                                                                                            |
| Surface of body                   | Paint                                                                                                                                                          |
| Material cover panel              | MDF                                                                                                                                                            |
| Shape                             | Angular                                                                                                                                                        |
| Colour designation                | Glossy White Lacquer                                                                                                                                           |
| Colour designation of cover panel | Glass White Matt                                                                                                                                               |
| With lighting                     | No                                                                                                                                                             |
| Smart home compatible             | No                                                                                                                                                             |