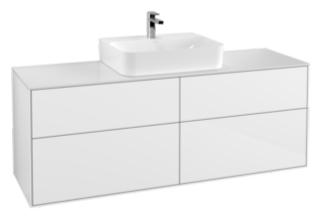

# PRODUCT INFORMATION

| Article title                     | Villeroy & Boch Finion Vanity unit, 4 pull-out compartments, 1600 x 603 x 501 mm, Glossy White Lacquer /                                                       |
|-----------------------------------|----------------------------------------------------------------------------------------------------------------------------------------------------------------|
|                                   | Glass White Matt                                                                                                                                               |
| Article number                    | F19100GF                                                                                                                                                       |
| Assembly / Assembly type          | wall-mounted                                                                                                                                                   |
| Type of opening                   | 4 pull-out compartments                                                                                                                                        |
| Equipment                         | 2 x wide glass drawer divider , 6 x<br>narrow glass drawer divider 2 x<br>accessory box S 2 x accessory box<br>M 4 x pull-out compartment with<br>non-slip mat |
| Scope of delivery                 | $1 \times \text{ vanity unit }, 1 \times \text{ fastening set}$                                                                                                |
| Position of washbasin             | washbasin on the middle                                                                                                                                        |
| Position of shelf unit            | without                                                                                                                                                        |
| Depth in mm                       | 501                                                                                                                                                            |
| Width in mm                       | 1600                                                                                                                                                           |
| Height in mm                      | 603                                                                                                                                                            |
| Collection                        | Finion                                                                                                                                                         |
| Suitable for                      | selected washbasins                                                                                                                                            |
| Function                          | <ul><li>with SoftClosing</li><li>with push-to-open function</li></ul>                                                                                          |
| Material front                    | MDF                                                                                                                                                            |
| Surface of front                  | Paint                                                                                                                                                          |
| Material body                     | MDF                                                                                                                                                            |
| Surface of body                   | Paint                                                                                                                                                          |
| Material cover panel              | MDF                                                                                                                                                            |
| Shape                             | Angular                                                                                                                                                        |
| Colour designation                | Glossy White Lacquer                                                                                                                                           |
| Colour designation of cover panel | Glass White Matt                                                                                                                                               |
| With lighting                     | No                                                                                                                                                             |
| Smart home compatible             | No                                                                                                                                                             |