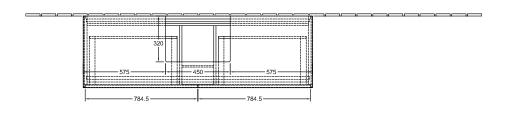

Lacquer                                                                                                                                           |
| Colour designation of cover panel | Glass White Matt                                                                                                                                               |
| With lighting                     | No                                                                                                                                                             |
| Smart home compatible             | No                                                                                                                                                             |

# TECHNICAL DRAWINGS

# F19100GF





### F19100GF