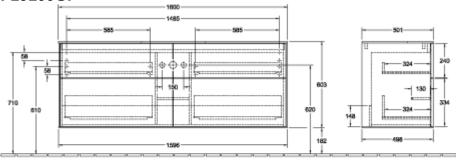

# TECHNICAL DRAWINGS

# F19100GF

# PRODUCT INFORMATION

| Article title                     | Villeroy & Boch Finion Vanity unit, 4 pull-out compartments, 1600 x 603 x 501 mm, Glossy White Lacquer /                                                       |
|-----------------------------------|----------------------------------------------------------------------------------------------------------------------------------------------------------------|
|                                   | Glass White Matt                                                                                                                                               |
| Article number                    | F19100GF                                                                                                                                                       |
| Assembly / Assembly type          | wall-mounted                                                                                                                                                   |
| Type of opening                   | 4 pull-out compartments                                                                                                                                        |
| Equipment                         | 2 x wide glass drawer divider , 6 x<br>narrow glass drawer divider 2 x<br>accessory box S 2 x accessory box<br>M 4 x pull-out compartment with<br>non-slip mat |
| Scope of delivery                 | $1 \times \text{ vanity unit }, 1 \times \text{ fastening set}$                                                                                                |
| Position of washbasin             | washbasin on the middle                                                                                                                                        |
| Position of shelf unit            | without                                                                                                                                                        |
| Depth in mm                       | 501                                                                                                                                                            |
| Width in mm                       | 1600                                                                                                                                                           |
| Height in mm                      | 603                                                                                                                                                            |
| Collection                        | Finion                                                                                                                                                         |
| Suitable for                      | selected washbasins                                                                                                                                            |
| Function                          | <ul><li>with SoftClosing</li><li>with push-to-open function</li></ul>                                                                                          |
| Material front                    | MDF                                                                                                                                                            |
| Surface of front                  | Paint                                                                                                                                                          |
| Material body                     | MDF                                                                                                                                                            |
| Surface of body                   | Paint                                                                                                                                                          |
| Material cover panel              | MDF                                                                                                                                                            |
| Shape                             | Angular                                                                                                                                                        |
| Colour designation                | Glossy White Lacquer                                                                                                                                           |
| Colour designation of cover panel | Glass White Matt                                                                                                                                               |
| With lighting                     | No                                                                                                                                                             |
| Smart home compatible             | No                                                                                                                                                             |