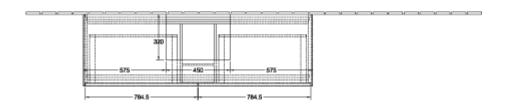

| Glossy White Lacquer                                                                                                                                           |
| Colour designation of cover panel | Glass White Matt                                                                                                                                               |
| With lighting                     | No                                                                                                                                                             |
| Smart home compatible             | No                                                                                                                                                             |

# TECHNICAL DRAWINGS

# F19100GF





### F19100GF