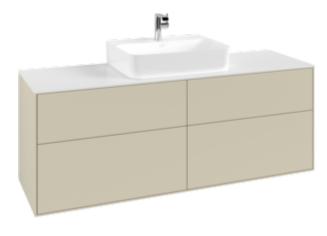

## FINION VANITY UNIT ANGULAR

## PRODUCT INFORMATION

| Article title                     | Villeroy & Boch Finion Vanity unit, 4 pull-out compartments, 1600 x 603 x 501 mm, Silk Grey Matt Lacquer / Glass White Matt                                    |
|-----------------------------------|----------------------------------------------------------------------------------------------------------------------------------------------------------------|
| Article number                    | F19100HJ                                                                                                                                                       |
| Assembly / Assembly type          | wall-mounted                                                                                                                                                   |
| Type of opening                   | 4 pull-out compartments                                                                                                                                        |
| Equipment                         | 2 x wide glass drawer divider , 6 x<br>narrow glass drawer divider 2 x<br>accessory box S 2 x accessory box<br>M 4 x pull-out compartment with<br>non-slip mat |
| Scope of delivery                 | 1 x vanity unit , 1 x fastening set                                                                                                                            |
| Position of washbasin             | washbasin on the middle                                                                                                                                        |
| Position of shelf unit            | without                                                                                                                                                        |
| Depth in mm                       | 501                                                                                                                                                            |
| Width in mm                       | 1600                                                                                                                                                           |
| Height in mm                      | 603                                                                                                                                                            |
| Collection                        | Finion                                                                                                                                                         |
| Suitable for                      | selected washbasins                                                                                                                                            |
| Function                          | <ul><li>with SoftClosing</li><li>with push-to-open function</li></ul>                                                                                          |
| Material front                    | MDF                                                                                                                                                            |
| Surface of front                  | Paint                                                                                                                                                          |
| Material body                     | MDF                                                                                                                                                            |
| Surface of body                   | Paint                                                                                                                                                          |
| Material cover panel              | MDF                                                                                                                                                            |
| Shape                             | Angular                                                                                                                                                        |
| Colour designation                | Silk Grey Matt Lacquer                                                                                                                                         |
| Colour designation of cover panel | Glass White Matt                                                                                                                                               |
| With lighting                     | No                                                                                                                                                             |
| Smart home compatible             | No                                                                                                                                                             |