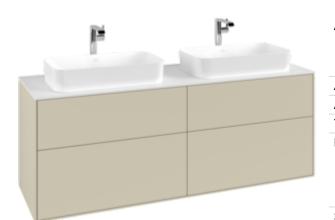

## FINION VANITY UNIT ANGULAR

## PRODUCT INFORMATION

| Article numberF31100HJAssembly / Assembly typewall-mountedType of opening4 pull-out compartmentsEquipment2 x wide glass drawer divider , 6 x<br>narrow glass drawer divider 2 x<br>accessory box S 2 x accessory b<br>M 4 x pull-out compartment with<br>non-slip matScope of delivery1 x vanity unit , 1 x fastening set |  |
|---------------------------------------------------------------------------------------------------------------------------------------------------------------------------------------------------------------------------------------------------------------------------------------------------------------------------|--|
| Type of opening4 pull-out compartmentsEquipment2 x wide glass drawer divider , 6 x<br>narrow glass drawer divider 2 x<br>accessory box S 2 x accessory box<br>M 4 x pull-out compartment with<br>non-slip mat                                                                                                             |  |
| Equipment2 x wide glass drawer divider , 6 x<br>narrow glass drawer divider 2 x<br>accessory box S 2 x accessory b<br>M 4 x pull-out compartment with<br>non-slip mat                                                                                                                                                     |  |
| narrow glass drawer divider 2 x<br>accessory box S 2 x accessory b<br>M 4 x pull-out compartment with<br>non-slip mat                                                                                                                                                                                                     |  |
| Scope of delivery 1 x vanity unit . 1 x fastening set                                                                                                                                                                                                                                                                     |  |
|                                                                                                                                                                                                                                                                                                                           |  |
| Position of washbasin for 2 washbasins                                                                                                                                                                                                                                                                                    |  |
| Furniture with tap hole with drilled tap holes                                                                                                                                                                                                                                                                            |  |
| Position of shelf unit without                                                                                                                                                                                                                                                                                            |  |
| Depth in mm 501                                                                                                                                                                                                                                                                                                           |  |
| Width in mm 1600                                                                                                                                                                                                                                                                                                          |  |
| Height in mm 603                                                                                                                                                                                                                                                                                                          |  |
| Collection Finion                                                                                                                                                                                                                                                                                                         |  |
| Suitable for selected surface-mounted washbasins                                                                                                                                                                                                                                                                          |  |
| <ul><li>Function</li><li>with SoftClosing</li><li>with push-to-open function</li></ul>                                                                                                                                                                                                                                    |  |
| Material front MDF                                                                                                                                                                                                                                                                                                        |  |
| Surface of front Paint                                                                                                                                                                                                                                                                                                    |  |
| Material body MDF                                                                                                                                                                                                                                                                                                         |  |
| Surface of body Paint                                                                                                                                                                                                                                                                                                     |  |
| Material cover panel MDF                                                                                                                                                                                                                                                                                                  |  |
| Shape Angular                                                                                                                                                                                                                                                                                                             |  |
| Colour designation Silk Grey Matt Lacquer                                                                                                                                                                                                                                                                                 |  |
| Colour designation of cover panel Glass White Matt                                                                                                                                                                                                                                                                        |  |
|                                                                                                                                                                                                                                                                                                                           |  |
| With lighting No                                                                                                                                                                                                                                                                                                          |  |