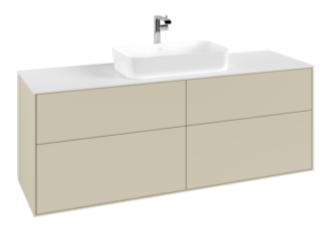

## FINION VANITY UNIT ANGULAR

## PRODUCT INFORMATION

| Article title                     | Villeroy & Boch Finion Vanity unit, 4<br>pull-out compartments, 1600 x 603<br>x 501 mm, Silk Grey Matt Lacquer /<br>Glass White Matt                           |
|-----------------------------------|----------------------------------------------------------------------------------------------------------------------------------------------------------------|
| Article number                    | F32100HJ                                                                                                                                                       |
| Assembly / Assembly type          | wall-mounted                                                                                                                                                   |
| Type of opening                   | 4 pull-out compartments                                                                                                                                        |
| Equipment                         | 2 x wide glass drawer divider , 6 x<br>narrow glass drawer divider 2 x<br>accessory box S 2 x accessory box<br>M 4 x pull-out compartment with<br>non-slip mat |
| Scope of delivery                 | 1x vanity unit , $1x$ fastening set                                                                                                                            |
| Position of washbasin             | washbasin on the middle                                                                                                                                        |
| Furniture with tap hole           | with drilled tap holes                                                                                                                                         |
| Position of shelf unit            | without                                                                                                                                                        |
| Depth in mm                       | 501                                                                                                                                                            |
| Width in mm                       | 1600                                                                                                                                                           |
| Height in mm                      | 603                                                                                                                                                            |
| Collection                        | Finion                                                                                                                                                         |
| Suitable for                      | selected surface-mounted washbasins                                                                                                                            |
| Function                          | <ul><li>with SoftClosing</li><li>with push-to-open function</li></ul>                                                                                          |
| Material front                    | MDF                                                                                                                                                            |
| Surface of front                  | Paint                                                                                                                                                          |
| Material body                     | MDF                                                                                                                                                            |
| Surface of body                   | Paint                                                                                                                                                          |
| Material cover panel              | MDF                                                                                                                                                            |
| Shape                             | Angular                                                                                                                                                        |
| Colour designation                | Silk Grey Matt Lacquer                                                                                                                                         |
| Colour designation of cover panel | Glass White Matt                                                                                                                                               |
| With lighting                     | No                                                                                                                                                             |
| Smart home compatible             | No                                                                                                                                                             |