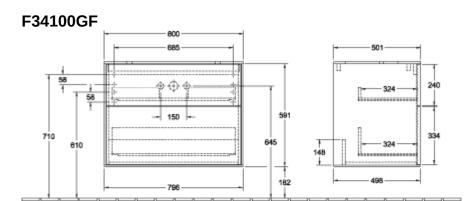

## TECHNICAL DRAWINGS

## PRODUCT INFORMATION

| Article title                     | Villeroy & Boch Finion Vanity unit, 2 pull-out compartments, 800 x 603 x 501 mm, Glossy White Lacquer / Glass White Matt                           |
|-----------------------------------|----------------------------------------------------------------------------------------------------------------------------------------------------|
| Article number                    | F34100GF                                                                                                                                           |
| Assembly / Assembly type          | wall-mounted                                                                                                                                       |
| Type of opening                   | 2 pull-out compartments                                                                                                                            |
| Equipment                         | 1 x wide glass drawer divider , 2 x pull-out compartment with non-slip mat 3 x narrow glass drawer divider 1 x accessory box S 1 x accessory box M |
| Scope of delivery                 | 1 x vanity unit , 1 x fastening set                                                                                                                |
| Position of washbasin             | washbasin on the middle                                                                                                                            |
| Position of shelf unit            | without                                                                                                                                            |
| Depth in mm                       | 501                                                                                                                                                |
| Width in mm                       | 800                                                                                                                                                |
| Height in mm                      | 603                                                                                                                                                |
| Collection                        | Finion                                                                                                                                             |
| Suitable for                      | selected surface-mounted washbasins                                                                                                                |
| Function                          | <ul><li>with SoftClosing</li><li>with push-to-open function</li></ul>                                                                              |
| Material front                    | MDF                                                                                                                                                |
| Surface of front                  | Paint                                                                                                                                              |
| Material body                     | MDF                                                                                                                                                |
| Surface of body                   | Paint                                                                                                                                              |
| Material cover panel              | MDF                                                                                                                                                |
| Shape                             | Angular                                                                                                                                            |
| Colour designation                | Glossy White Lacquer                                                                                                                               |
| Colour designation of cover panel | Glass White Matt                                                                                                                                   |
| With lighting                     | No                                                                                                                                                 |
| Smart home compatible             | No                                                                                                                                                 |