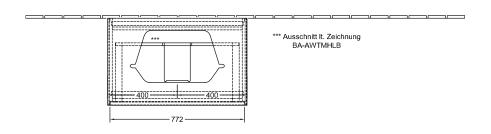

|
| Colour designation                | Glossy White Lacquer                                                                                                                               |
| Colour designation of cover panel | Glass White Matt                                                                                                                                   |
| With lighting                     | No                                                                                                                                                 |
| Smart home compatible             | No                                                                                                                                                 |

1

## TECHNICAL DRAWINGS