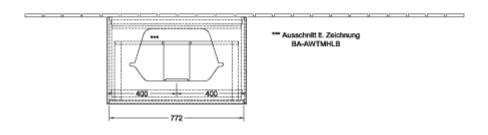

|
| Colour designation                | Glossy White Lacquer                                                                                                                               |
| Colour designation of cover panel | Glass White Matt                                                                                                                                   |
| With lighting                     | No                                                                                                                                                 |
| Smart home compatible             | No                                                                                                                                                 |

1

## TECHNICAL DRAWINGS