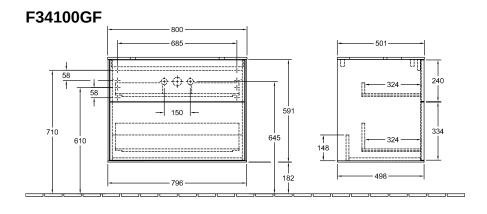

## TECHNICAL DRAWINGS

## PRODUCT INFORMATION

| Article title                     | Villeroy & Boch Finion Vanity unit, 2 pull-out compartments, 800 x 603 x 501 mm, Glossy White Lacquer / Glass White Matt                           |
|-----------------------------------|----------------------------------------------------------------------------------------------------------------------------------------------------|
| Article number                    | F34100GF                                                                                                                                           |
| Assembly / Assembly type          | wall-mounted                                                                                                                                       |
| Type of opening                   | 2 pull-out compartments                                                                                                                            |
| Equipment                         | 1 x wide glass drawer divider , 2 x pull-out compartment with non-slip mat 3 x narrow glass drawer divider 1 x accessory box S 1 x accessory box M |
| Scope of delivery                 | 1 x vanity unit , 1 x fastening set                                                                                                                |
| Position of washbasin             | washbasin on the middle                                                                                                                            |
| Position of shelf unit            | without                                                                                                                                            |
| Depth in mm                       | 501                                                                                                                                                |
| Width in mm                       | 800                                                                                                                                                |
| Height in mm                      | 603                                                                                                                                                |
| Collection                        | Finion                                                                                                                                             |
| Suitable for                      | selected surface-mounted washbasins                                                                                                                |
| Function                          | <ul><li>with SoftClosing</li><li>with push-to-open function</li></ul>                                                                              |
| Material front                    | MDF                                                                                                                                                |
| Surface of front                  | Paint                                                                                                                                              |
| Material body                     | MDF                                                                                                                                                |
| Surface of body                   | Paint                                                                                                                                              |
| Material cover panel              | MDF                                                                                                                                                |
| Shape                             | Angular                                                                                                                                            |
| Colour designation                | Glossy White Lacquer                                                                                                                               |
| Colour designation of cover panel | Glass White Matt                                                                                                                                   |
| With lighting                     | No                                                                                                                                                 |
| Smart home compatible             | No                                                                                                                                                 |