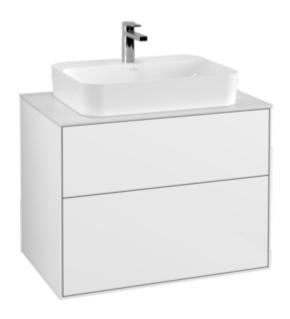

## PRODUCT INFORMATION

| Article title                     | Villeroy & Boch Finion Vanity unit, 2 pull-out compartments, 800 x 603 x 501 mm, Glossy White Lacquer / Glass White Matt                           |
|-----------------------------------|----------------------------------------------------------------------------------------------------------------------------------------------------|
| Article number                    | F34100GF                                                                                                                                           |
| Assembly / Assembly type          | wall-mounted                                                                                                                                       |
| Type of opening                   | 2 pull-out compartments                                                                                                                            |
| Equipment                         | 1 x wide glass drawer divider , 2 x pull-out compartment with non-slip mat 3 x narrow glass drawer divider 1 x accessory box S 1 x accessory box M |
| Scope of delivery                 | 1 x vanity unit , 1 x fastening set                                                                                                                |
| Position of washbasin             | washbasin on the middle                                                                                                                            |
| Position of shelf unit            | without                                                                                                                                            |
| Depth in mm                       | 501                                                                                                                                                |
| Width in mm                       | 800                                                                                                                                                |
| Height in mm                      | 603                                                                                                                                                |
| Collection                        | Finion                                                                                                                                             |
| Suitable for                      | selected surface-mounted washbasins                                                                                                                |
| Function                          | <ul><li>with SoftClosing</li><li>with push-to-open function</li></ul>                                                                              |
| Material front                    | MDF                                                                                                                                                |
| Surface of front                  | Paint                                                                                                                                              |
| Material body                     | MDF                                                                                                                                                |
| Surface of body                   | Paint                                                                                                                                              |
| Material cover panel              | MDF                                                                                                                                                |
| Shape                             | Angular                                                                                                                                            |
| Colour designation                | Glossy White Lacquer                                                                                                                               |
| Colour designation of cover panel | Glass White Matt                                                                                                                                   |
| With lighting                     | No                                                                                                                                                 |
| Smart home compatible             | No                                                                                                                                                 |