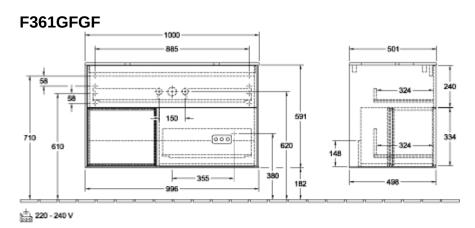

## TECHNICAL DRAWINGS

## PRODUCT INFORMATION

| Article title                     | Villeroy & Boch Finion Vanity unit, with lighting, 2 pull-out                                                  |
|-----------------------------------|----------------------------------------------------------------------------------------------------------------|
|                                   | compartments, 1000 x 603 x 501                                                                                 |
|                                   | mm, Glossy White Lacquer / Glossy<br>White Lacquer / Glass White Matt                                          |
| Article number                    | F361GFGF                                                                                                       |
| Assembly / Assembly type          | wall-mounted                                                                                                   |
| Type of opening                   | 2 pull-out compartments                                                                                        |
| Equipment                         | 1 x wide glass drawer divider , 2 x                                                                            |
| •                                 | pull-out compartment with non-slip<br>mat 3 x narrow glass drawer divider<br>1 x accessory box S 1 x accessory |
|                                   | box M                                                                                                          |
| Scope of delivery                 | 1 x vanity unit , 1 x fastening set                                                                            |
| Position of washbasin             | washbasin on the middle                                                                                        |
| Position of shelf unit            | left                                                                                                           |
| Depth in mm                       | 501                                                                                                            |
| Width in mm                       | 1000                                                                                                           |
| Height in mm                      | 603                                                                                                            |
| Collection                        | Finion                                                                                                         |
| Suitable for                      | selected surface-mounted washbasins                                                                            |
| Function                          | with CoffCloring                                                                                               |
|                                   | <ul><li>with SoftClosing</li><li>with lighting</li></ul>                                                       |
|                                   | with push-to-open function                                                                                     |
| Material front                    | MDF                                                                                                            |
| Surface of front                  | Paint                                                                                                          |
| Material body                     | MDF                                                                                                            |
| Surface of body                   | Paint                                                                                                          |
| Material shelf element            | MDF                                                                                                            |
| Surface of shelf unit             | Paint                                                                                                          |
| Material cover panel              | MDF                                                                                                            |
| Shape                             | Angular                                                                                                        |
| Colour designation                | Glossy White Lacquer                                                                                           |
| Colour designation of shelf unit  | Glossy White Lacquer                                                                                           |
| Colour designation of cover panel | Glass White Matt                                                                                               |
| With lighting                     | Yes                                                                                                            |
| Smart home compatible             | No                                                                                                             |
|                                   |                                                                                                                |