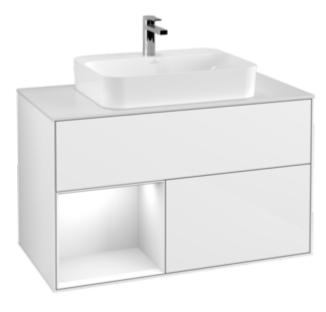

## PRODUCT INFORMATION

| Article title                     | Villeroy & Boch Finion Vanity unit, with lighting, 2 pull-out                                                  |
|-----------------------------------|----------------------------------------------------------------------------------------------------------------|
|                                   | compartments, 1000 x 603 x 501                                                                                 |
|                                   | mm, Glossy White Lacquer / Glossy<br>White Lacquer / Glass White Matt                                          |
| Article number                    | F361GFGF                                                                                                       |
| Assembly / Assembly type          | wall-mounted                                                                                                   |
| Type of opening                   | 2 pull-out compartments                                                                                        |
| Equipment                         | 1 x wide glass drawer divider , 2 x                                                                            |
| •                                 | pull-out compartment with non-slip<br>mat 3 x narrow glass drawer divider<br>1 x accessory box S 1 x accessory |
|                                   | box M                                                                                                          |
| Scope of delivery                 | 1 x vanity unit , 1 x fastening set                                                                            |
| Position of washbasin             | washbasin on the middle                                                                                        |
| Position of shelf unit            | left                                                                                                           |
| Depth in mm                       | 501                                                                                                            |
| Width in mm                       | 1000                                                                                                           |
| Height in mm                      | 603                                                                                                            |
| Collection                        | Finion                                                                                                         |
| Suitable for                      | selected surface-mounted washbasins                                                                            |
| Function                          | with CoffCloring                                                                                               |
|                                   | <ul><li>with SoftClosing</li><li>with lighting</li></ul>                                                       |
|                                   | with push-to-open function                                                                                     |
| Material front                    | MDF                                                                                                            |
| Surface of front                  | Paint                                                                                                          |
| Material body                     | MDF                                                                                                            |
| Surface of body                   | Paint                                                                                                          |
| Material shelf element            | MDF                                                                                                            |
| Surface of shelf unit             | Paint                                                                                                          |
| Material cover panel              | MDF                                                                                                            |
| Shape                             | Angular                                                                                                        |
| Colour designation                | Glossy White Lacquer                                                                                           |
| Colour designation of shelf unit  | Glossy White Lacquer                                                                                           |
| Colour designation of cover panel | Glass White Matt                                                                                               |
| With lighting                     | Yes                                                                                                            |
| Smart home compatible             | No                                                                                                             |
|                                   |                                                                                                                |