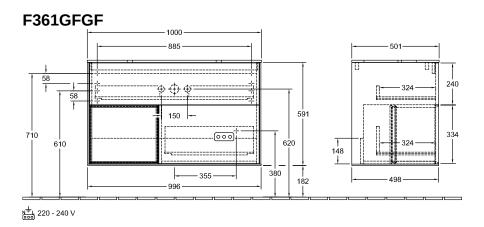

## TECHNICAL DRAWINGS

## PRODUCT INFORMATION

| Article title                     | Villeroy & Boch Finion Vanity unit, with lighting, 2 pull-out                                                  |
|-----------------------------------|----------------------------------------------------------------------------------------------------------------|
|                                   | compartments, 1000 x 603 x 501                                                                                 |
|                                   | mm, Glossy White Lacquer / Glossy<br>White Lacquer / Glass White Matt                                          |
| Article number                    | F361GFGF                                                                                                       |
| Assembly / Assembly type          | wall-mounted                                                                                                   |
| Type of opening                   | 2 pull-out compartments                                                                                        |
| Equipment                         | 1 x wide glass drawer divider , 2 x                                                                            |
| •                                 | pull-out compartment with non-slip<br>mat 3 x narrow glass drawer divider<br>1 x accessory box S 1 x accessory |
|                                   | box M                                                                                                          |
| Scope of delivery                 | 1 x vanity unit , 1 x fastening set                                                                            |
| Position of washbasin             | washbasin on the middle                                                                                        |
| Position of shelf unit            | left                                                                                                           |
| Depth in mm                       | 501                                                                                                            |
| Width in mm                       | 1000                                                                                                           |
| Height in mm                      | 603                                                                                                            |
| Collection                        | Finion                                                                                                         |
| Suitable for                      | selected surface-mounted washbasins                                                                            |
| Function                          | with CoffCloring                                                                                               |
|                                   | <ul><li>with SoftClosing</li><li>with lighting</li></ul>                                                       |
|                                   | with push-to-open function                                                                                     |
| Material front                    | MDF                                                                                                            |
| Surface of front                  | Paint                                                                                                          |
| Material body                     | MDF                                                                                                            |
| Surface of body                   | Paint                                                                                                          |
| Material shelf element            | MDF                                                                                                            |
| Surface of shelf unit             | Paint                                                                                                          |
| Material cover panel              | MDF                                                                                                            |
| Shape                             | Angular                                                                                                        |
| Colour designation                | Glossy White Lacquer                                                                                           |
| Colour designation of shelf unit  | Glossy White Lacquer                                                                                           |
| Colour designation of cover panel | Glass White Matt                                                                                               |
| With lighting                     | Yes                                                                                                            |
| Smart home compatible             | No                                                                                                             |
|                                   |                                                                                                                |