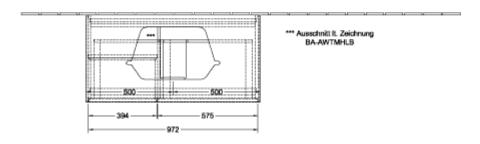

|
| Colour designation of shelf unit  | Glossy White Lacquer                                                                                           |
| Colour designation of cover panel | Glass White Matt                                                                                               |
| With lighting                     | Yes                                                                                                            |
| Smart home compatible             | No                                                                                                             |
|                                   |                                                                                                                |

## TECHNICAL DRAWINGS