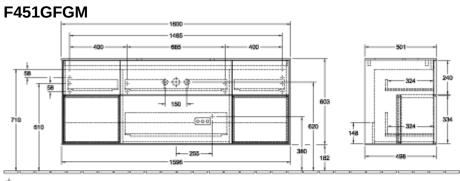

|
| Colour designation of cover panel | Glass White Matt                                                                                                                                                          |
| With lighting                     | Yes                                                                                                                                                                       |
| Smart home compatible             | No                                                                                                                                                                        |

## TECHNICAL DRAWINGS



(한) 220 - 240 V



\*\*\* Ausschnitt H. Zaishnung BA-AWTMHLB

## F451GFGM



N∰L 220 - 240 V



\*\*\* Ausschnitt It. Zeichnung BA-AWTMHLB