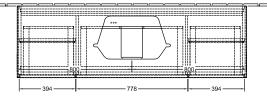

## TECHNICAL DRAWINGS

(한) 220 - 240 V

\*\*\* Ausschnitt H. Zaishnung BA-AWTMHLB

## F451GFGM

N∰L 220 - 240 V

\*\*\* Ausschnitt It. Zeichnung BA-AWTMHLB