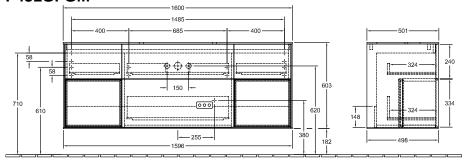

## TECHNICAL DRAWINGS

(한) 220 - 240 V

\*\*\* Ausschnitt H. Zaishnung BA-AWTMHLB