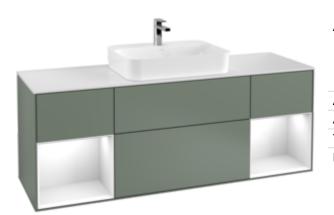

## PRODUCT INFORMATION

| Article title                     | Villeroy & Boch Finion Vanity unit,<br>with lighting, 4 pull-out<br>compartments, 1600 x 603 x 501<br>mm, Olive Matt Lacquer / Glossy<br>White Lacquer / Glass White Matt |
|-----------------------------------|---------------------------------------------------------------------------------------------------------------------------------------------------------------------------|
| Article number                    | F451GFGM                                                                                                                                                                  |
| Assembly / Assembly type          | wall-mounted                                                                                                                                                              |
| Type of opening                   | 4 pull-out compartments                                                                                                                                                   |
| Equipment                         | 1 x wide glass drawer divider , 3 x<br>narrow glass drawer divider 1 x<br>accessory box S 1 x accessory box<br>M 4 x pull-out compartment with<br>non-slip mat            |
| Scope of delivery                 | 1 x vanity unit , 1 x fastening set                                                                                                                                       |
| Position of washbasin             | washbasin on the middle                                                                                                                                                   |
| Position of shelf unit            | left and right                                                                                                                                                            |
| Depth in mm                       | 501                                                                                                                                                                       |
| Width in mm                       | 1600                                                                                                                                                                      |
| Height in mm                      | 603                                                                                                                                                                       |
| Collection                        | Finion                                                                                                                                                                    |
| Suitable for                      | selected surface-mounted washbasins                                                                                                                                       |
| Function                          | <ul><li>with SoftClosing</li><li>with lighting</li><li>with push-to-open function</li></ul>                                                                               |
| Material front                    | MDF                                                                                                                                                                       |
| Surface of front                  | Paint                                                                                                                                                                     |
| Material body                     | MDF                                                                                                                                                                       |
| Surface of body                   | Paint                                                                                                                                                                     |
| Material shelf element            | MDF                                                                                                                                                                       |
| Surface of shelf unit             | Paint                                                                                                                                                                     |
| Material cover panel              | MDF                                                                                                                                                                       |
| Shape                             | Angular                                                                                                                                                                   |
| Colour designation                | Olive Matt Lacquer                                                                                                                                                        |
| Colour designation of shelf unit  | Glossy White Lacquer                                                                                                                                                      |
| Colour designation of cover panel | Glass White Matt                                                                                                                                                          |
| With lighting                     | Yes                                                                                                                                                                       |
| Smart home compatible             | No                                                                                                                                                                        |