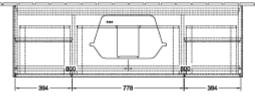

## TECHNICAL DRAWINGS

(한) 220 - 240 V

\*\*\* Ausschnitt H. Zaishnung BA-AWTMHLB