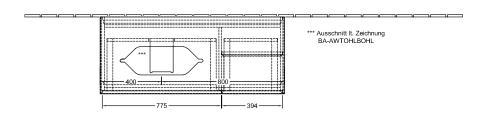

|
| Colour designation of cover panel | Glass White Matt                                                                                                                                                            |
| With lighting                     | Yes                                                                                                                                                                         |
| Smart home compatible             | No                                                                                                                                                                          |

## TECHNICAL DRAWINGS