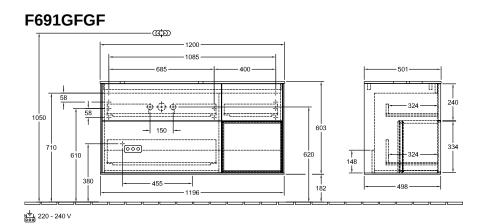

## PRODUCT INFORMATION

| Article title                     | Villeroy & Boch Finion Vanity unit,<br>with lighting, 3 pull-out<br>compartments, 1200 x 603 x 501<br>mm, Glossy White Lacquer / Glossy<br>White Lacquer / Glass White Matt |
|-----------------------------------|-----------------------------------------------------------------------------------------------------------------------------------------------------------------------------|
| Article number                    | F691GFGF                                                                                                                                                                    |
| Assembly / Assembly type          | wall-mounted                                                                                                                                                                |
| Type of opening                   | 3 pull-out compartments                                                                                                                                                     |
| Equipment                         | 1 x wide glass drawer divider , 3 x narrow glass drawer divider 1 x accessory box S 1 x accessory box M 3 x pull-out compartment with non-slip mat                          |
| Scope of delivery                 | $1 \times \text{ vanity unit}$ , $1 \times \text{ fastening set}$                                                                                                           |
| Position of washbasin             | washbasin on left                                                                                                                                                           |
| Furniture with tap hole           | without drilled tap holes                                                                                                                                                   |
| Position of shelf unit            | right                                                                                                                                                                       |
| Depth in mm                       | 501                                                                                                                                                                         |
| Width in mm                       | 1200                                                                                                                                                                        |
| Height in mm                      | 603                                                                                                                                                                         |
| Collection                        | Finion                                                                                                                                                                      |
| Suitable for                      | selected surface-mounted washbasins                                                                                                                                         |
| Function                          | <ul><li>with SoftClosing</li><li>with lighting</li><li>with push-to-open function</li></ul>                                                                                 |
| Material front                    | MDF                                                                                                                                                                         |
| Surface of front                  | Paint                                                                                                                                                                       |
| Material body                     | MDF                                                                                                                                                                         |
| Surface of body                   | Paint                                                                                                                                                                       |
| Material shelf element            | MDF                                                                                                                                                                         |
| Surface of shelf unit             | Paint                                                                                                                                                                       |
| Material cover panel              | MDF                                                                                                                                                                         |
| Shape                             | Angular                                                                                                                                                                     |
| Colour designation                | Glossy White Lacquer                                                                                                                                                        |
| Colour designation of shelf unit  | Glossy White Lacquer                                                                                                                                                        |
| Colour designation of cover panel | Glass White Matt                                                                                                                                                            |
| With lighting                     | Yes                                                                                                                                                                         |
| Smart home compatible             | No                                                                                                                                                                          |

## TECHNICAL DRAWINGS