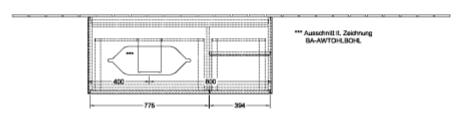

## PRODUCT INFORMATION

| Article title                     | Villeroy & Boch Finion Vanity unit,<br>with lighting, 3 pull-out<br>compartments, 1200 x 603 x 501<br>mm, Glossy White Lacquer / Glossy<br>White Lacquer / Glass White Matt |
|-----------------------------------|-----------------------------------------------------------------------------------------------------------------------------------------------------------------------------|
| Article number                    | F691GFGF                                                                                                                                                                    |
| Assembly / Assembly type          | wall-mounted                                                                                                                                                                |
| Type of opening                   | 3 pull-out compartments                                                                                                                                                     |
| Equipment                         | 1 x wide glass drawer divider , 3 x narrow glass drawer divider 1 x accessory box S 1 x accessory box M 3 x pull-out compartment with non-slip mat                          |
| Scope of delivery                 | $1 \times \text{ vanity unit}$ , $1 \times \text{ fastening set}$                                                                                                           |
| Position of washbasin             | washbasin on left                                                                                                                                                           |
| Furniture with tap hole           | without drilled tap holes                                                                                                                                                   |
| Position of shelf unit            | right                                                                                                                                                                       |
| Depth in mm                       | 501                                                                                                                                                                         |
| Width in mm                       | 1200                                                                                                                                                                        |
| Height in mm                      | 603                                                                                                                                                                         |
| Collection                        | Finion                                                                                                                                                                      |
| Suitable for                      | selected surface-mounted washbasins                                                                                                                                         |
| Function                          | <ul><li>with SoftClosing</li><li>with lighting</li><li>with push-to-open function</li></ul>                                                                                 |
| Material front                    | MDF                                                                                                                                                                         |
| Surface of front                  | Paint                                                                                                                                                                       |
| Material body                     | MDF                                                                                                                                                                         |
| Surface of body                   | Paint                                                                                                                                                                       |
| Material shelf element            | MDF                                                                                                                                                                         |
| Surface of shelf unit             | Paint                                                                                                                                                                       |
| Material cover panel              | MDF                                                                                                                                                                         |
| Shape                             | Angular                                                                                                                                                                     |
| Colour designation                | Glossy White Lacquer                                                                                                                                                        |
| Colour designation of shelf unit  | Glossy White Lacquer                                                                                                                                                        |
| Colour designation of cover panel | Glass White Matt                                                                                                                                                            |
| With lighting                     | Yes                                                                                                                                                                         |
| Smart home compatible             | No                                                                                                                                                                          |

## TECHNICAL DRAWINGS