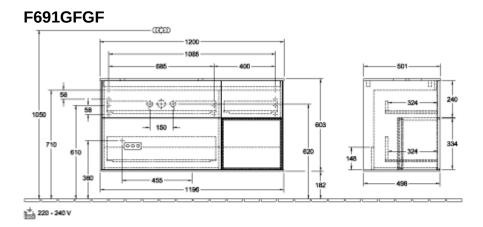

## PRODUCT INFORMATION

| Article title                     | Villeroy & Boch Finion Vanity unit,<br>with lighting, 3 pull-out<br>compartments, 1200 x 603 x 501<br>mm, Glossy White Lacquer / Glossy<br>White Lacquer / Glass White Matt |
|-----------------------------------|-----------------------------------------------------------------------------------------------------------------------------------------------------------------------------|
| Article number                    | F691GFGF                                                                                                                                                                    |
| Assembly / Assembly type          | wall-mounted                                                                                                                                                                |
| Type of opening                   | 3 pull-out compartments                                                                                                                                                     |
| Equipment                         | 1 x wide glass drawer divider , 3 x narrow glass drawer divider 1 x accessory box S 1 x accessory box M 3 x pull-out compartment with non-slip mat                          |
| Scope of delivery                 | $1 \times \text{ vanity unit}$ , $1 \times \text{ fastening set}$                                                                                                           |
| Position of washbasin             | washbasin on left                                                                                                                                                           |
| Furniture with tap hole           | without drilled tap holes                                                                                                                                                   |
| Position of shelf unit            | right                                                                                                                                                                       |
| Depth in mm                       | 501                                                                                                                                                                         |
| Width in mm                       | 1200                                                                                                                                                                        |
| Height in mm                      | 603                                                                                                                                                                         |
| Collection                        | Finion                                                                                                                                                                      |
| Suitable for                      | selected surface-mounted washbasins                                                                                                                                         |
| Function                          | <ul><li>with SoftClosing</li><li>with lighting</li><li>with push-to-open function</li></ul>                                                                                 |
| Material front                    | MDF                                                                                                                                                                         |
| Surface of front                  | Paint                                                                                                                                                                       |
| Material body                     | MDF                                                                                                                                                                         |
| Surface of body                   | Paint                                                                                                                                                                       |
| Material shelf element            | MDF                                                                                                                                                                         |
| Surface of shelf unit             | Paint                                                                                                                                                                       |
| Material cover panel              | MDF                                                                                                                                                                         |
| Shape                             | Angular                                                                                                                                                                     |
| Colour designation                | Glossy White Lacquer                                                                                                                                                        |
| Colour designation of shelf unit  | Glossy White Lacquer                                                                                                                                                        |
| Colour designation of cover panel | Glass White Matt                                                                                                                                                            |
| With lighting                     | Yes                                                                                                                                                                         |
| Smart home compatible             | No                                                                                                                                                                          |

## TECHNICAL DRAWINGS