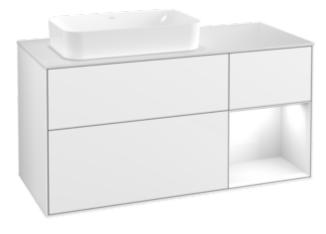

## PRODUCT INFORMATION

| Article title                     | Villeroy & Boch Finion Vanity unit,<br>with lighting, 3 pull-out<br>compartments, 1200 x 603 x 501<br>mm, Glossy White Lacquer / Glossy<br>White Lacquer / Glass White Matt |
|-----------------------------------|-----------------------------------------------------------------------------------------------------------------------------------------------------------------------------|
| Article number                    | F691GFGF                                                                                                                                                                    |
| Assembly / Assembly type          | wall-mounted                                                                                                                                                                |
| Type of opening                   | 3 pull-out compartments                                                                                                                                                     |
| Equipment                         | 1 x wide glass drawer divider , 3 x narrow glass drawer divider 1 x accessory box S 1 x accessory box M 3 x pull-out compartment with non-slip mat                          |
| Scope of delivery                 | $1 \times \text{ vanity unit}$ , $1 \times \text{ fastening set}$                                                                                                           |
| Position of washbasin             | washbasin on left                                                                                                                                                           |
| Furniture with tap hole           | without drilled tap holes                                                                                                                                                   |
| Position of shelf unit            | right                                                                                                                                                                       |
| Depth in mm                       | 501                                                                                                                                                                         |
| Width in mm                       | 1200                                                                                                                                                                        |
| Height in mm                      | 603                                                                                                                                                                         |
| Collection                        | Finion                                                                                                                                                                      |
| Suitable for                      | selected surface-mounted washbasins                                                                                                                                         |
| Function                          | <ul><li>with SoftClosing</li><li>with lighting</li><li>with push-to-open function</li></ul>                                                                                 |
| Material front                    | MDF                                                                                                                                                                         |
| Surface of front                  | Paint                                                                                                                                                                       |
| Material body                     | MDF                                                                                                                                                                         |
| Surface of body                   | Paint                                                                                                                                                                       |
| Material shelf element            | MDF                                                                                                                                                                         |
| Surface of shelf unit             | Paint                                                                                                                                                                       |
| Material cover panel              | MDF                                                                                                                                                                         |
| Shape                             | Angular                                                                                                                                                                     |
| Colour designation                | Glossy White Lacquer                                                                                                                                                        |
| Colour designation of shelf unit  | Glossy White Lacquer                                                                                                                                                        |
| Colour designation of cover panel | Glass White Matt                                                                                                                                                            |
| With lighting                     | Yes                                                                                                                                                                         |
| Smart home compatible             | No                                                                                                                                                                          |