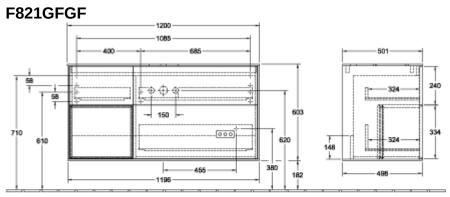

## TECHNICAL DRAWINGS

📩 220 - 240 V

## F821GFGF

N≟L 220 - 240 V

## PRODUCT INFORMATION

| Article title                     | Villeroy & Boch Finion Vanity unit,<br>with lighting, 3 pull-out<br>compartments, 1200 x 603 x 501<br>mm, Glossy White Lacquer / Glossy<br>White Lacquer / Glass White Matt |
|-----------------------------------|-----------------------------------------------------------------------------------------------------------------------------------------------------------------------------|
| Article number                    | F821GFGF                                                                                                                                                                    |
| Assembly / Assembly type          | wall-mounted                                                                                                                                                                |
| Type of opening                   | 3 pull-out compartments                                                                                                                                                     |
| Equipment                         | 1 x wide glass drawer divider , 3 x<br>narrow glass drawer divider 1 x<br>accessory box S 1 x accessory box<br>M 3 x pull-out compartment with<br>non-slip mat              |
| Scope of delivery                 | 1 x vanity unit , 1 x fastening set                                                                                                                                         |
| Position of washbasin             | washbasin on the middle                                                                                                                                                     |
| Furniture with tap hole           | with drilled tap holes                                                                                                                                                      |
| Position of shelf unit            | left                                                                                                                                                                        |
| Depth in mm                       | 501                                                                                                                                                                         |
| Width in mm                       | 1200                                                                                                                                                                        |
| Height in mm                      | 603                                                                                                                                                                         |
| Collection                        | Finion                                                                                                                                                                      |
| Suitable for                      | selected surface-mounted washbasins                                                                                                                                         |
| Function                          | <ul><li>with SoftClosing</li><li>with lighting</li><li>with push-to-open function</li></ul>                                                                                 |
| Material front                    | MDF                                                                                                                                                                         |
| Surface of front                  | Paint                                                                                                                                                                       |
| Material body                     | MDF                                                                                                                                                                         |
| Surface of body                   | Paint                                                                                                                                                                       |
| Material shelf element            | MDF                                                                                                                                                                         |
| Surface of shelf unit             | Paint                                                                                                                                                                       |
| Material cover panel              | MDF                                                                                                                                                                         |
| Shape                             | Angular                                                                                                                                                                     |
| Colour designation                | Glossy White Lacquer                                                                                                                                                        |
| Colour designation of shelf unit  | Glossy White Lacquer                                                                                                                                                        |
| Colour designation of cover panel | Glass White Matt                                                                                                                                                            |
| With lighting                     | Yes                                                                                                                                                                         |
| Smart home compatible             | No                                                                                                                                                                          |