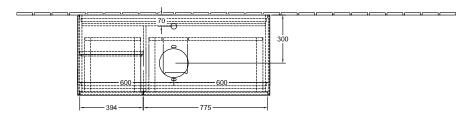

## PRODUCT INFORMATION

| Article title                     | Villeroy & Boch Finion Vanity unit,<br>with lighting, 3 pull-out<br>compartments, 1200 x 603 x 501<br>mm, Glossy White Lacquer / Glossy<br>White Lacquer / Glass White Matt |
|-----------------------------------|-----------------------------------------------------------------------------------------------------------------------------------------------------------------------------|
| Article number                    | F821GFGF                                                                                                                                                                    |
| Assembly / Assembly type          | wall-mounted                                                                                                                                                                |
| Type of opening                   | 3 pull-out compartments                                                                                                                                                     |
| Equipment                         | 1 x wide glass drawer divider , 3 x<br>narrow glass drawer divider 1 x<br>accessory box S 1 x accessory box<br>M 3 x pull-out compartment with<br>non-slip mat              |
| Scope of delivery                 | 1 x vanity unit , 1 x fastening set                                                                                                                                         |
| Position of washbasin             | washbasin on the middle                                                                                                                                                     |
| Furniture with tap hole           | with drilled tap holes                                                                                                                                                      |
| Position of shelf unit            | left                                                                                                                                                                        |
| Depth in mm                       | 501                                                                                                                                                                         |
| Width in mm                       | 1200                                                                                                                                                                        |
| Height in mm                      | 603                                                                                                                                                                         |
| Collection                        | Finion                                                                                                                                                                      |
| Suitable for                      | selected surface-mounted washbasins                                                                                                                                         |
| Function                          | <ul><li>with SoftClosing</li><li>with lighting</li><li>with push-to-open function</li></ul>                                                                                 |
| Material front                    | MDF                                                                                                                                                                         |
| Surface of front                  | Paint                                                                                                                                                                       |
| Material body                     | MDF                                                                                                                                                                         |
| Surface of body                   | Paint                                                                                                                                                                       |
| Material shelf element            | MDF                                                                                                                                                                         |
| Surface of shelf unit             | Paint                                                                                                                                                                       |
| Material cover panel              | MDF                                                                                                                                                                         |
| Shape                             | Angular                                                                                                                                                                     |
| Colour designation                | Glossy White Lacquer                                                                                                                                                        |
| Colour designation of shelf unit  | Glossy White Lacquer                                                                                                                                                        |
| Colour designation of cover panel | Glass White Matt                                                                                                                                                            |
| With lighting                     | Yes                                                                                                                                                                         |
| Smart home compatible             | No                                                                                                                                                                          |

## TECHNICAL DRAWINGS

📩 220 - 240 V

## F821GFGF

N≟L 220 - 240 V