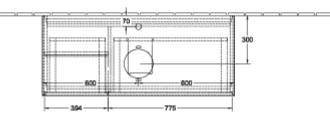

|
| Colour designation of cover panel | Glass White Matt                                                                                                                                                            |
| With lighting                     | Yes                                                                                                                                                                         |
| Smart home compatible             | No                                                                                                                                                                          |

## TECHNICAL DRAWINGS



📩 220 - 240 V



## F821GFGF



N≟L 220 - 240 V