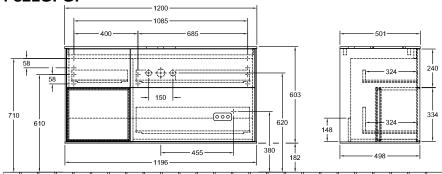

## TECHNICAL DRAWINGS

📩 220 - 240 V

## F821GFGF

N≟L 220 - 240 V

## PRODUCT INFORMATION

| Article title                     | Villeroy & Boch Finion Vanity unit,<br>with lighting, 3 pull-out<br>compartments, 1200 x 603 x 501<br>mm, Glossy White Lacquer / Glossy<br>White Lacquer / Glass White Matt |
|-----------------------------------|-----------------------------------------------------------------------------------------------------------------------------------------------------------------------------|
| Article number                    | F821GFGF                                                                                                                                                                    |
| Assembly / Assembly type          | wall-mounted                                                                                                                                                                |
| Type of opening                   | 3 pull-out compartments                                                                                                                                                     |
| Equipment                         | 1 x wide glass drawer divider , 3 x<br>narrow glass drawer divider 1 x<br>accessory box S 1 x accessory box<br>M 3 x pull-out compartment with<br>non-slip mat              |
| Scope of delivery                 | 1 x vanity unit , 1 x fastening set                                                                                                                                         |
| Position of washbasin             | washbasin on the middle                                                                                                                                                     |
| Furniture with tap hole           | with drilled tap holes                                                                                                                                                      |
| Position of shelf unit            | left                                                                                                                                                                        |
| Depth in mm                       | 501                                                                                                                                                                         |
| Width in mm                       | 1200                                                                                                                                                                        |
| Height in mm                      | 603                                                                                                                                                                         |
| Collection                        | Finion                                                                                                                                                                      |
| Suitable for                      | selected surface-mounted washbasins                                                                                                                                         |
| Function                          | <ul><li>with SoftClosing</li><li>with lighting</li><li>with push-to-open function</li></ul>                                                                                 |
| Material front                    | MDF                                                                                                                                                                         |
| Surface of front                  | Paint                                                                                                                                                                       |
| Material body                     | MDF                                                                                                                                                                         |
| Surface of body                   | Paint                                                                                                                                                                       |
| Material shelf element            | MDF                                                                                                                                                                         |
| Surface of shelf unit             | Paint                                                                                                                                                                       |
| Material cover panel              | MDF                                                                                                                                                                         |
| Shape                             | Angular                                                                                                                                                                     |
| Colour designation                | Glossy White Lacquer                                                                                                                                                        |
| Colour designation of shelf unit  | Glossy White Lacquer                                                                                                                                                        |
| Colour designation of cover panel | Glass White Matt                                                                                                                                                            |
| With lighting                     | Yes                                                                                                                                                                         |
| Smart home compatible             | No                                                                                                                                                                          |