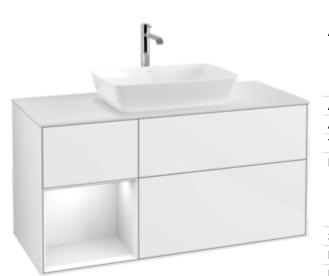

## PRODUCT INFORMATION

| Article title                     | Villeroy & Boch Finion Vanity unit,<br>with lighting, 3 pull-out<br>compartments, 1200 x 603 x 501<br>mm, Glossy White Lacquer / Glossy<br>White Lacquer / Glass White Matt |
|-----------------------------------|-----------------------------------------------------------------------------------------------------------------------------------------------------------------------------|
| Article number                    | F821GFGF                                                                                                                                                                    |
| Assembly / Assembly type          | wall-mounted                                                                                                                                                                |
| Type of opening                   | 3 pull-out compartments                                                                                                                                                     |
| Equipment                         | 1 x wide glass drawer divider , 3 x<br>narrow glass drawer divider 1 x<br>accessory box S 1 x accessory box<br>M 3 x pull-out compartment with<br>non-slip mat              |
| Scope of delivery                 | 1 x vanity unit , 1 x fastening set                                                                                                                                         |
| Position of washbasin             | washbasin on the middle                                                                                                                                                     |
| Furniture with tap hole           | with drilled tap holes                                                                                                                                                      |
| Position of shelf unit            | left                                                                                                                                                                        |
| Depth in mm                       | 501                                                                                                                                                                         |
| Width in mm                       | 1200                                                                                                                                                                        |
| Height in mm                      | 603                                                                                                                                                                         |
| Collection                        | Finion                                                                                                                                                                      |
| Suitable for                      | selected surface-mounted washbasins                                                                                                                                         |
| Function                          | <ul><li>with SoftClosing</li><li>with lighting</li><li>with push-to-open function</li></ul>                                                                                 |
| Material front                    | MDF                                                                                                                                                                         |
| Surface of front                  | Paint                                                                                                                                                                       |
| Material body                     | MDF                                                                                                                                                                         |
| Surface of body                   | Paint                                                                                                                                                                       |
| Material shelf element            | MDF                                                                                                                                                                         |
| Surface of shelf unit             | Paint                                                                                                                                                                       |
| Material cover panel              | MDF                                                                                                                                                                         |
| Shape                             | Angular                                                                                                                                                                     |
| Colour designation                | Glossy White Lacquer                                                                                                                                                        |
| Colour designation of shelf unit  | Glossy White Lacquer                                                                                                                                                        |
| Colour designation of cover panel | Glass White Matt                                                                                                                                                            |
| With lighting                     | Yes                                                                                                                                                                         |
| Smart home compatible             | No                                                                                                                                                                          |