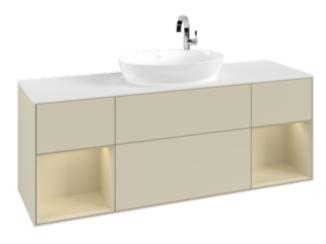

## PRODUCT INFORMATION

| Article title                     | Villeroy & Boch Finion Vanity unit,<br>with lighting, 4 pull-out<br>compartments, 1600 x 603 x 501<br>mm, Silk Grey Matt Lacquer / Silk<br>Grey Matt Lacquer / Glass White<br>Matt |
|-----------------------------------|------------------------------------------------------------------------------------------------------------------------------------------------------------------------------------|
| Article number                    | F981HJHJ                                                                                                                                                                           |
| Assembly / Assembly type          | wall-mounted                                                                                                                                                                       |
| Type of opening                   | 4 pull-out compartments                                                                                                                                                            |
| Equipment                         | 1 x wide glass drawer divider , 3 x<br>narrow glass drawer divider 1 x<br>accessory box S 1 x accessory box<br>M 2 x pull-out compartment with<br>non-slip mat                     |
| Scope of delivery                 | 1 x vanity unit , 1 x fastening set                                                                                                                                                |
| Position of washbasin             | washbasin on the middle                                                                                                                                                            |
| Furniture with tap hole           | with drilled tap holes                                                                                                                                                             |
| Position of shelf unit            | left and right                                                                                                                                                                     |
| Depth in mm                       | 501                                                                                                                                                                                |
| Width in mm                       | 1600                                                                                                                                                                               |
| Height in mm                      | 603                                                                                                                                                                                |
| Collection                        | Finion                                                                                                                                                                             |
| Suitable for                      | selected surface-mounted washbasins                                                                                                                                                |
| Function                          | <ul><li>with SoftClosing</li><li>with lighting</li><li>with push-to-open function</li></ul>                                                                                        |
| Material front                    | MDF                                                                                                                                                                                |
| Surface of front                  | Paint                                                                                                                                                                              |
| Material body                     | MDF                                                                                                                                                                                |
| Surface of body                   | Paint                                                                                                                                                                              |
| Material shelf element            | MDF                                                                                                                                                                                |
| Surface of shelf unit             | Paint                                                                                                                                                                              |
| Material cover panel              | MDF                                                                                                                                                                                |
| Shape                             | Angular                                                                                                                                                                            |
| Colour designation                | Silk Grey Matt Lacquer                                                                                                                                                             |
| Colour designation of shelf unit  | Silk Grey Matt Lacquer                                                                                                                                                             |
| Colour designation of cover panel | Glass White Matt                                                                                                                                                                   |
| With lighting                     | Yes                                                                                                                                                                                |
| Smart home compatible             | No                                                                                                                                                                                 |