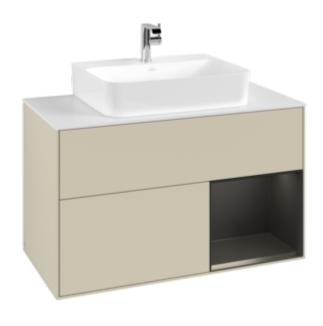

## PRODUCT INFORMATION

| Article title                     | Villeroy & Boch Finion Vanity unit,<br>with lighting, 2 pull-out<br>compartments, 1000 x 603 x 501<br>mm, Silk Grey Matt Lacquer / Black<br>Matt Lacquer / Glass White Matt |
|-----------------------------------|-----------------------------------------------------------------------------------------------------------------------------------------------------------------------------|
| Article number                    | G121PDHJ                                                                                                                                                                    |
| Assembly / Assembly type          | wall-mounted                                                                                                                                                                |
| Type of opening                   | 2 pull-out compartments                                                                                                                                                     |
| Equipment                         | 1 x wide glass drawer divider , 2 x pull-out compartment with non-slip mat 3 x narrow glass drawer divider 1 x accessory box S 1 x accessory box M                          |
| Scope of delivery                 | 1 x vanity unit , 1 x fastening set                                                                                                                                         |
| Position of washbasin             | washbasin on the middle                                                                                                                                                     |
| Position of shelf unit            | right                                                                                                                                                                       |
| Depth in mm                       | 501                                                                                                                                                                         |
| Width in mm                       | 1000                                                                                                                                                                        |
| Height in mm                      | 603                                                                                                                                                                         |
| Collection                        | Finion                                                                                                                                                                      |
| Suitable for                      | selected washbasins                                                                                                                                                         |
| Function                          | <ul><li>with SoftClosing</li><li>with lighting</li><li>with push-to-open function</li></ul>                                                                                 |
| Material front                    | MDF                                                                                                                                                                         |
| Surface of front                  | Paint                                                                                                                                                                       |
| Material body                     | MDF                                                                                                                                                                         |
| Surface of body                   | Paint                                                                                                                                                                       |
| Material shelf element            | MDF                                                                                                                                                                         |
| Surface of shelf unit             | Paint                                                                                                                                                                       |
| Material cover panel              | MDF                                                                                                                                                                         |
| Shape                             | Angular                                                                                                                                                                     |
| Colour designation                | Silk Grey Matt Lacquer                                                                                                                                                      |
| Colour designation of shelf unit  | Black Matt Lacquer                                                                                                                                                          |
| Colour designation of cover panel | Glass White Matt                                                                                                                                                            |
| With lighting                     | Yes                                                                                                                                                                         |
| Smart home compatible             | No                                                                                                                                                                          |