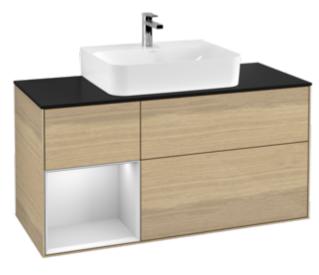

## PRODUCT INFORMATION

| Article title                     | Villeroy & Boch Finion Vanity unit,<br>with lighting, 3 pull-out<br>compartments, 1200 x 603 x 501<br>mm, Oak Veneer / White Matt<br>Lacquer / Glass Black Matt |
|-----------------------------------|-----------------------------------------------------------------------------------------------------------------------------------------------------------------|
| Article number                    | G162MTPC                                                                                                                                                        |
| Assembly / Assembly type          | wall-mounted                                                                                                                                                    |
| Type of opening                   | 3 pull-out compartments                                                                                                                                         |
| Equipment                         | 1 x wide glass drawer divider , 3 x narrow glass drawer divider 1 x accessory box S 1 x accessory box M 3 x pull-out compartment with non-slip mat              |
| Scope of delivery                 | 1 x vanity unit , 1 x fastening set                                                                                                                             |
| Position of washbasin             | washbasin on the middle                                                                                                                                         |
| Position of shelf unit            | left                                                                                                                                                            |
| Depth in mm                       | 501                                                                                                                                                             |
| Width in mm                       | 1200                                                                                                                                                            |
| Height in mm                      | 603                                                                                                                                                             |
| Collection                        | Finion                                                                                                                                                          |
| Suitable for                      | selected washbasins                                                                                                                                             |
| Function                          | <ul><li>with SoftClosing</li><li>with lighting</li><li>with push-to-open function</li></ul>                                                                     |
| Material front                    | MDF                                                                                                                                                             |
| Surface of front                  | Veneer                                                                                                                                                          |
| Material body                     | MDF                                                                                                                                                             |
| Surface of body                   | Veneer                                                                                                                                                          |
| Material shelf element            | MDF                                                                                                                                                             |
| Surface of shelf unit             | Paint                                                                                                                                                           |
| Material cover panel              | MDF                                                                                                                                                             |
| Shape                             | Angular                                                                                                                                                         |
| Colour designation                | Oak Veneer                                                                                                                                                      |
| Colour designation of shelf unit  | White Matt Lacquer                                                                                                                                              |
| Colour designation of cover panel | Glass Black Matt                                                                                                                                                |
| With lighting                     | Yes                                                                                                                                                             |
| Smart home compatible             | No                                                                                                                                                              |