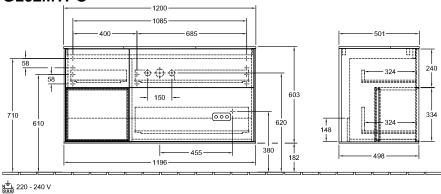

## PRODUCT INFORMATION

| Article title                     | Villeroy & Boch Finion Vanity unit,<br>with lighting, 3 pull-out<br>compartments, 1200 x 603 x 501<br>mm, Oak Veneer / White Matt<br>Lacquer / Glass Black Matt |
|-----------------------------------|-----------------------------------------------------------------------------------------------------------------------------------------------------------------|
| Article number                    | G162MTPC                                                                                                                                                        |
| Assembly / Assembly type          | wall-mounted                                                                                                                                                    |
| Type of opening                   | 3 pull-out compartments                                                                                                                                         |
| Equipment                         | 1 x wide glass drawer divider , 3 x narrow glass drawer divider 1 x accessory box S 1 x accessory box M 3 x pull-out compartment with non-slip mat              |
| Scope of delivery                 | 1 x vanity unit , 1 x fastening set                                                                                                                             |
| Position of washbasin             | washbasin on the middle                                                                                                                                         |
| Position of shelf unit            | left                                                                                                                                                            |
| Depth in mm                       | 501                                                                                                                                                             |
| Width in mm                       | 1200                                                                                                                                                            |
| Height in mm                      | 603                                                                                                                                                             |
| Collection                        | Finion                                                                                                                                                          |
| Suitable for                      | selected washbasins                                                                                                                                             |
| Function                          | <ul><li>with SoftClosing</li><li>with lighting</li><li>with push-to-open function</li></ul>                                                                     |
| Material front                    | MDF                                                                                                                                                             |
| Surface of front                  | Veneer                                                                                                                                                          |
| Material body                     | MDF                                                                                                                                                             |
| Surface of body                   | Veneer                                                                                                                                                          |
| Material shelf element            | MDF                                                                                                                                                             |
| Surface of shelf unit             | Paint                                                                                                                                                           |
| Material cover panel              | MDF                                                                                                                                                             |
| Shape                             | Angular                                                                                                                                                         |
| Colour designation                | Oak Veneer                                                                                                                                                      |
| Colour designation of shelf unit  | White Matt Lacquer                                                                                                                                              |
| Colour designation of cover panel | Glass Black Matt                                                                                                                                                |
| With lighting                     | Yes                                                                                                                                                             |
| Smart home compatible             | No                                                                                                                                                              |

## TECHNICAL DRAWINGS