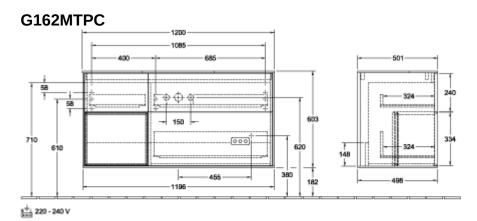

shelf unit  | White Matt Lacquer                                                                                                                                              |
| Colour designation of cover panel | Glass Black Matt                                                                                                                                                |
| With lighting                     | Yes                                                                                                                                                             |
| Smart home compatible             | No                                                                                                                                                              |

## TECHNICAL DRAWINGS