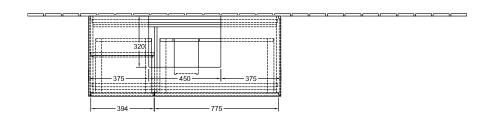

## PRODUCT INFORMATION

| Article title                     | Villeroy & Boch Finion Vanity unit,<br>with lighting, 3 pull-out<br>compartments, 1200 x 603 x 501<br>mm, Oak Veneer / White Matt<br>Lacquer / Glass Black Matt |
|-----------------------------------|-----------------------------------------------------------------------------------------------------------------------------------------------------------------|
| Article number                    | G162MTPC                                                                                                                                                        |
| Assembly / Assembly type          | wall-mounted                                                                                                                                                    |
| Type of opening                   | 3 pull-out compartments                                                                                                                                         |
| Equipment                         | 1 x wide glass drawer divider , 3 x narrow glass drawer divider 1 x accessory box S 1 x accessory box M 3 x pull-out compartment with non-slip mat              |
| Scope of delivery                 | 1 x vanity unit , 1 x fastening set                                                                                                                             |
| Position of washbasin             | washbasin on the middle                                                                                                                                         |
| Position of shelf unit            | left                                                                                                                                                            |
| Depth in mm                       | 501                                                                                                                                                             |
| Width in mm                       | 1200                                                                                                                                                            |
| Height in mm                      | 603                                                                                                                                                             |
| Collection                        | Finion                                                                                                                                                          |
| Suitable for                      | selected washbasins                                                                                                                                             |
| Function                          | <ul><li>with SoftClosing</li><li>with lighting</li><li>with push-to-open function</li></ul>                                                                     |
| Material front                    | MDF                                                                                                                                                             |
| Surface of front                  | Veneer                                                                                                                                                          |
| Material body                     | MDF                                                                                                                                                             |
| Surface of body                   | Veneer                                                                                                                                                          |
| Material shelf element            | MDF                                                                                                                                                             |
| Surface of shelf unit             | Paint                                                                                                                                                           |
| Material cover panel              | MDF                                                                                                                                                             |
| Shape                             | Angular                                                                                                                                                         |
| Colour designation                | Oak Veneer                                                                                                                                                      |
| Colour designation of shelf unit  | White Matt Lacquer                                                                                                                                              |
| Colour designation of cover panel | Glass Black Matt                                                                                                                                                |
| With lighting                     | Yes                                                                                                                                                             |
| Smart home compatible             | No                                                                                                                                                              |

## TECHNICAL DRAWINGS