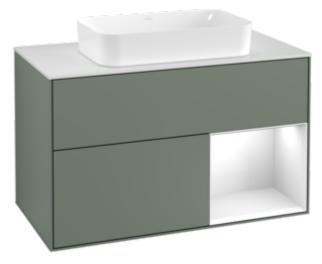

## PRODUCT INFORMATION

| Article title                     | Villeroy & Boch Finion Vanity unit,<br>with lighting, 2 pull-out<br>compartments, 1000 x 603 x 501<br>mm, Olive Matt Lacquer / Glossy<br>White Lacquer / Glass White Matt |
|-----------------------------------|---------------------------------------------------------------------------------------------------------------------------------------------------------------------------|
| Article number                    | G251GFGM                                                                                                                                                                  |
| Assembly / Assembly type          | wall-mounted                                                                                                                                                              |
| Type of opening                   | 2 pull-out compartments                                                                                                                                                   |
| Equipment                         | 1 x wide glass drawer divider , 2 x pull-out compartment with non-slip mat 3 x narrow glass drawer divider 1 x accessory box S 1 x accessory box M                        |
| Scope of delivery                 | 1x vanity unit , $1x$ fastening set                                                                                                                                       |
| Position of washbasin             | washbasin on the middle                                                                                                                                                   |
| Furniture with tap hole           | with drilled tap holes                                                                                                                                                    |
| Position of shelf unit            | right                                                                                                                                                                     |
| Depth in mm                       | 501                                                                                                                                                                       |
| Width in mm                       | 1000                                                                                                                                                                      |
| Height in mm                      | 603                                                                                                                                                                       |
| Collection                        | Finion                                                                                                                                                                    |
| Suitable for                      | selected surface-mounted washbasins                                                                                                                                       |
| Function                          | <ul><li>with SoftClosing</li><li>with lighting</li><li>with push-to-open function</li></ul>                                                                               |
| Material front                    | MDF                                                                                                                                                                       |
| Surface of front                  | Paint                                                                                                                                                                     |
| Material body                     | MDF                                                                                                                                                                       |
| Surface of body                   | Paint                                                                                                                                                                     |
| Material shelf element            | MDF                                                                                                                                                                       |
| Surface of shelf unit             | Paint                                                                                                                                                                     |
| Material cover panel              | MDF                                                                                                                                                                       |
| Shape                             | Angular                                                                                                                                                                   |
| Colour designation                | Olive Matt Lacquer                                                                                                                                                        |
| Colour designation of shelf unit  | Glossy White Lacquer                                                                                                                                                      |
| Colour designation of cover panel | Glass White Matt                                                                                                                                                          |
| With lighting                     | Yes                                                                                                                                                                       |
| Smart home compatible             | No                                                                                                                                                                        |