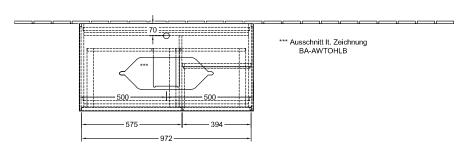

|
| Colour designation of cover panel | Glass White Matt                                                                                                                                                          |
| With lighting                     | Yes                                                                                                                                                                       |
| Smart home compatible             | No                                                                                                                                                                        |

## TECHNICAL DRAWINGS