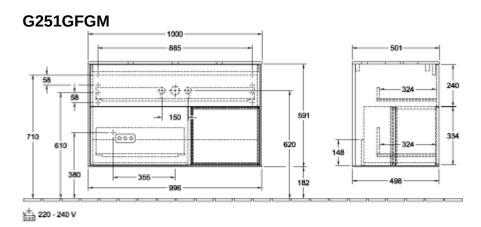

## TECHNICAL DRAWINGS

## PRODUCT INFORMATION

| Article title                     | Villeroy & Boch Finion Vanity unit,<br>with lighting, 2 pull-out<br>compartments, 1000 x 603 x 501<br>mm, Olive Matt Lacquer / Glossy<br>White Lacquer / Glass White Matt |
|-----------------------------------|---------------------------------------------------------------------------------------------------------------------------------------------------------------------------|
| Article number                    | G251GFGM                                                                                                                                                                  |
| Assembly / Assembly type          | wall-mounted                                                                                                                                                              |
| Type of opening                   | 2 pull-out compartments                                                                                                                                                   |
| Equipment                         | 1 x wide glass drawer divider , 2 x pull-out compartment with non-slip mat 3 x narrow glass drawer divider 1 x accessory box S 1 x accessory box M                        |
| Scope of delivery                 | 1x vanity unit , $1x$ fastening set                                                                                                                                       |
| Position of washbasin             | washbasin on the middle                                                                                                                                                   |
| Furniture with tap hole           | with drilled tap holes                                                                                                                                                    |
| Position of shelf unit            | right                                                                                                                                                                     |
| Depth in mm                       | 501                                                                                                                                                                       |
| Width in mm                       | 1000                                                                                                                                                                      |
| Height in mm                      | 603                                                                                                                                                                       |
| Collection                        | Finion                                                                                                                                                                    |
| Suitable for                      | selected surface-mounted washbasins                                                                                                                                       |
| Function                          | <ul><li>with SoftClosing</li><li>with lighting</li><li>with push-to-open function</li></ul>                                                                               |
| Material front                    | MDF                                                                                                                                                                       |
| Surface of front                  | Paint                                                                                                                                                                     |
| Material body                     | MDF                                                                                                                                                                       |
| Surface of body                   | Paint                                                                                                                                                                     |
| Material shelf element            | MDF                                                                                                                                                                       |
| Surface of shelf unit             | Paint                                                                                                                                                                     |
| Material cover panel              | MDF                                                                                                                                                                       |
| Shape                             | Angular                                                                                                                                                                   |
| Colour designation                | Olive Matt Lacquer                                                                                                                                                        |
| Colour designation of shelf unit  | Glossy White Lacquer                                                                                                                                                      |
| Colour designation of cover panel | Glass White Matt                                                                                                                                                          |
| With lighting                     | Yes                                                                                                                                                                       |
| Smart home compatible             | No                                                                                                                                                                        |