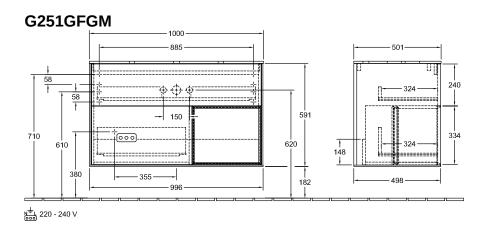

## TECHNICAL DRAWINGS

## PRODUCT INFORMATION

| Article title                     | Villeroy & Boch Finion Vanity unit,<br>with lighting, 2 pull-out<br>compartments, 1000 x 603 x 501<br>mm, Olive Matt Lacquer / Glossy<br>White Lacquer / Glass White Matt |
|-----------------------------------|---------------------------------------------------------------------------------------------------------------------------------------------------------------------------|
| Article number                    | G251GFGM                                                                                                                                                                  |
| Assembly / Assembly type          | wall-mounted                                                                                                                                                              |
| Type of opening                   | 2 pull-out compartments                                                                                                                                                   |
| Equipment                         | 1 x wide glass drawer divider , 2 x pull-out compartment with non-slip mat 3 x narrow glass drawer divider 1 x accessory box S 1 x accessory box M                        |
| Scope of delivery                 | 1x vanity unit , $1x$ fastening set                                                                                                                                       |
| Position of washbasin             | washbasin on the middle                                                                                                                                                   |
| Furniture with tap hole           | with drilled tap holes                                                                                                                                                    |
| Position of shelf unit            | right                                                                                                                                                                     |
| Depth in mm                       | 501                                                                                                                                                                       |
| Width in mm                       | 1000                                                                                                                                                                      |
| Height in mm                      | 603                                                                                                                                                                       |
| Collection                        | Finion                                                                                                                                                                    |
| Suitable for                      | selected surface-mounted washbasins                                                                                                                                       |
| Function                          | <ul><li>with SoftClosing</li><li>with lighting</li><li>with push-to-open function</li></ul>                                                                               |
| Material front                    | MDF                                                                                                                                                                       |
| Surface of front                  | Paint                                                                                                                                                                     |
| Material body                     | MDF                                                                                                                                                                       |
| Surface of body                   | Paint                                                                                                                                                                     |
| Material shelf element            | MDF                                                                                                                                                                       |
| Surface of shelf unit             | Paint                                                                                                                                                                     |
| Material cover panel              | MDF                                                                                                                                                                       |
| Shape                             | Angular                                                                                                                                                                   |
| Colour designation                | Olive Matt Lacquer                                                                                                                                                        |
| Colour designation of shelf unit  | Glossy White Lacquer                                                                                                                                                      |
| Colour designation of cover panel | Glass White Matt                                                                                                                                                          |
| With lighting                     | Yes                                                                                                                                                                       |
| Smart home compatible             | No                                                                                                                                                                        |