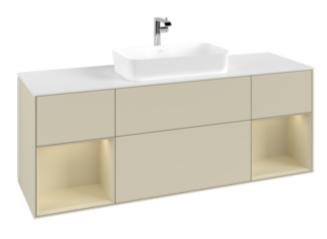

## PRODUCT INFORMATION

| Article title                    | Villeroy & Boch Finion Vanity unit,<br>with lighting, 4 pull-out<br>compartments, 1600 x 603 x 501<br>mm, Silk Grey Matt Lacquer / Silk<br>Grey Matt Lacquer / Glass White<br>Matt |
|----------------------------------|------------------------------------------------------------------------------------------------------------------------------------------------------------------------------------|
| Article number                   | G331HJHJ                                                                                                                                                                           |
| Assembly / Assembly type         | wall-mounted                                                                                                                                                                       |
| Type of opening                  | 4 pull-out compartments                                                                                                                                                            |
| Equipment                        | 1 x wide glass drawer divider , 3 x<br>narrow glass drawer divider 1 x<br>accessory box S 1 x accessory box<br>M 4 x pull-out compartment with<br>non-slip mat                     |
| Scope of delivery                | $1 \times \text{vanity unit}$ , $1 \times \text{fastening set}$                                                                                                                    |
| Position of washbasin            | washbasin on the middle                                                                                                                                                            |
| Furniture with tap hole          | with drilled tap holes                                                                                                                                                             |
| Position of shelf unit           | left and right                                                                                                                                                                     |
| Depth in mm                      | 501                                                                                                                                                                                |
| Width in mm                      | 1600                                                                                                                                                                               |
| Height in mm                     | 603                                                                                                                                                                                |
| Collection                       | Finion                                                                                                                                                                             |
| Suitable for                     | selected surface-mounted washbasins                                                                                                                                                |
| Function                         | <ul><li>with SoftClosing</li><li>with lighting</li><li>with push-to-open function</li></ul>                                                                                        |
| Material front                   | MDF                                                                                                                                                                                |
| Surface of front                 | Paint                                                                                                                                                                              |
| Material body                    | MDF                                                                                                                                                                                |
| Surface of body                  | Paint                                                                                                                                                                              |
| Material shelf element           | MDF                                                                                                                                                                                |
| Surface of shelf unit            | Paint                                                                                                                                                                              |
| Material cover panel             | MDF                                                                                                                                                                                |
| Shape                            | Angular                                                                                                                                                                            |
| Colour designation               | Silk Grey Matt Lacquer                                                                                                                                                             |
|                                  |                                                                                                                                                                                    |
| Colour designation of shelf unit | Silk Grey Matt Lacquer                                                                                                                                                             |
| -                                | Silk Grey Matt Lacquer<br>Glass White Matt                                                                                                                                         |
| Colour designation of shelf unit |                                                                                                                                                                                    |