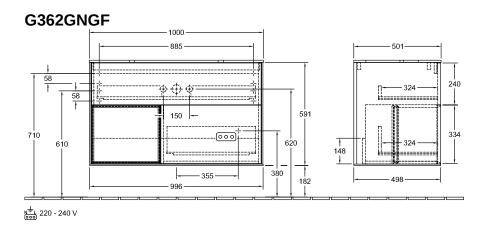

| Glossy White Lacquer                                                                                                    |
| Colour designation of shelf unit  | Walnut Veneer                                                                                                           |
| Colour designation of cover panel | Glass Black Matt                                                                                                        |
| With lighting                     | Yes                                                                                                                     |
| Smart home compatible             | No                                                                                                                      |

## TECHNICAL DRAWINGS