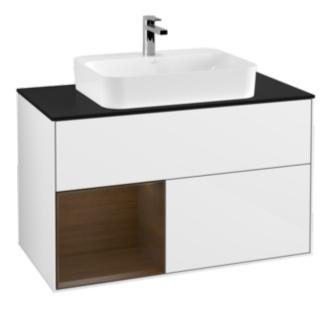

## PRODUCT INFORMATION

| Article title                     | Villeroy & Boch Finion Vanity unit, with lighting, 2 pull-out                                                           |
|-----------------------------------|-------------------------------------------------------------------------------------------------------------------------|
|                                   | compartments, 1000 x 603 x 501                                                                                          |
|                                   | mm, Glossy White Lacquer / Walnut<br>Veneer / Glass Black Matt                                                          |
| Article number                    | G362GNGF                                                                                                                |
| Assembly / Assembly type          | wall-mounted                                                                                                            |
| Type of opening                   | 2 pull-out compartments                                                                                                 |
| Equipment                         | 1 x wide glass drawer divider , 2 x                                                                                     |
| Ефириси                           | pull-out compartment with non-slip<br>mat 3 x narrow glass drawer divider<br>1 x accessory box S 1 x accessory<br>box M |
| Scope of delivery                 | 1 x vanity unit , 1 x fastening set                                                                                     |
| Position of washbasin             | washbasin on the middle                                                                                                 |
| Position of shelf unit            | left                                                                                                                    |
| Depth in mm                       | 501                                                                                                                     |
| Width in mm                       | 1000                                                                                                                    |
| Height in mm                      | 603                                                                                                                     |
| Collection                        | Finion                                                                                                                  |
| Suitable for                      | selected surface-mounted washbasins                                                                                     |
| Function                          |                                                                                                                         |
|                                   | <ul><li>with SoftClosing</li><li>with lighting</li></ul>                                                                |
|                                   | <ul><li>with push-to-open function</li></ul>                                                                            |
| And the first factor of           | MDE                                                                                                                     |
| Material front                    | MDF                                                                                                                     |
| Surface of front                  | Paint                                                                                                                   |
| Material body                     | MDF                                                                                                                     |
| Surface of body                   | Paint                                                                                                                   |
| Material shelf element            | MDF                                                                                                                     |
| Surface of shelf unit             | Veneer                                                                                                                  |
| Material cover panel              | MDF                                                                                                                     |
| Shape                             | Angular                                                                                                                 |
| Colour designation                | Glossy White Lacquer                                                                                                    |
| Colour designation of shelf unit  | Walnut Veneer                                                                                                           |
| Colour designation of cover panel | Glass Black Matt                                                                                                        |
| With lighting                     | Yes                                                                                                                     |
| Smart home compatible             | No                                                                                                                      |