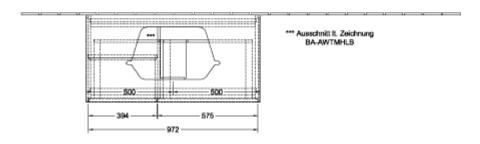

| Glossy White Lacquer                                                                                                    |
| Colour designation of shelf unit  | Walnut Veneer                                                                                                           |
| Colour designation of cover panel | Glass Black Matt                                                                                                        |
| With lighting                     | Yes                                                                                                                     |
| Smart home compatible             | No                                                                                                                      |

## TECHNICAL DRAWINGS