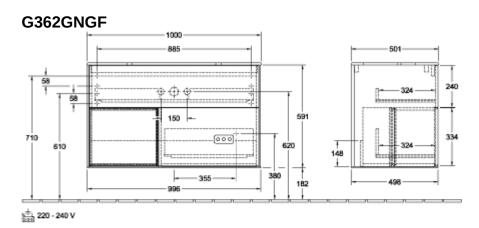

| Glossy White Lacquer                                                                                                    |
| Colour designation of shelf unit  | Walnut Veneer                                                                                                           |
| Colour designation of cover panel | Glass Black Matt                                                                                                        |
| With lighting                     | Yes                                                                                                                     |
| Smart home compatible             | No                                                                                                                      |

## TECHNICAL DRAWINGS