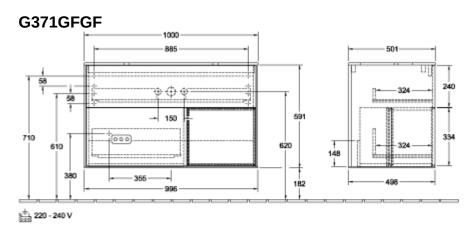

## PRODUCT INFORMATION

| Article title                     | Villeroy & Boch Finion Vanity unit,<br>with lighting, 2 pull-out<br>compartments, 1000 x 603 x 501<br>mm, Glossy White Lacquer / Glossy<br>White Lacquer / Glass White Matt |
|-----------------------------------|-----------------------------------------------------------------------------------------------------------------------------------------------------------------------------|
| Article number                    | G371GFGF                                                                                                                                                                    |
| Assembly / Assembly type          | wall-mounted                                                                                                                                                                |
| Type of opening                   | 2 pull-out compartments                                                                                                                                                     |
| Equipment                         | 1 x wide glass drawer divider , 2 x pull-out compartment with non-slip mat 3 x narrow glass drawer divider 1 x accessory box S 1 x accessory box M                          |
| Scope of delivery                 | 1 x vanity unit , 1 x fastening set                                                                                                                                         |
| Position of washbasin             | washbasin on the middle                                                                                                                                                     |
| Position of shelf unit            | right                                                                                                                                                                       |
| Depth in mm                       | 501                                                                                                                                                                         |
| Width in mm                       | 1000                                                                                                                                                                        |
| Height in mm                      | 603                                                                                                                                                                         |
| Collection                        | Finion                                                                                                                                                                      |
| Suitable for                      | selected surface-mounted washbasins                                                                                                                                         |
| Function                          | <ul><li>with SoftClosing</li><li>with lighting</li><li>with push-to-open function</li></ul>                                                                                 |
| Material front                    | MDF                                                                                                                                                                         |
| Surface of front                  | Paint                                                                                                                                                                       |
| Material body                     | MDF                                                                                                                                                                         |
| Surface of body                   | Paint                                                                                                                                                                       |
| Material shelf element            | MDF                                                                                                                                                                         |
| Surface of shelf unit             | Paint                                                                                                                                                                       |
| Material cover panel              | MDF                                                                                                                                                                         |
| Shape                             | Angular                                                                                                                                                                     |
| Colour designation                | Glossy White Lacquer                                                                                                                                                        |
| Colour designation of shelf unit  | Glossy White Lacquer                                                                                                                                                        |
| Colour designation of cover panel | Glass White Matt                                                                                                                                                            |
| With lighting                     | Yes                                                                                                                                                                         |
| Smart home compatible             | No                                                                                                                                                                          |

## TECHNICAL DRAWINGS