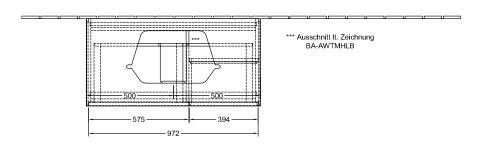

|
| Colour designation of cover panel | Glass White Matt                                                                                                                                                            |
| With lighting                     | Yes                                                                                                                                                                         |
| Smart home compatible             | No                                                                                                                                                                          |

1

## TECHNICAL DRAWINGS