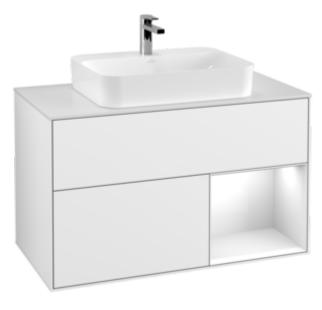

## PRODUCT INFORMATION

| Article title                     | Villeroy & Boch Finion Vanity unit,<br>with lighting, 2 pull-out<br>compartments, 1000 x 603 x 501<br>mm, Glossy White Lacquer / Glossy<br>White Lacquer / Glass White Matt |
|-----------------------------------|-----------------------------------------------------------------------------------------------------------------------------------------------------------------------------|
| Article number                    | G371GFGF                                                                                                                                                                    |
| Assembly / Assembly type          | wall-mounted                                                                                                                                                                |
| Type of opening                   | 2 pull-out compartments                                                                                                                                                     |
| Equipment                         | 1 x wide glass drawer divider , 2 x pull-out compartment with non-slip mat 3 x narrow glass drawer divider 1 x accessory box S 1 x accessory box M                          |
| Scope of delivery                 | 1 x vanity unit , 1 x fastening set                                                                                                                                         |
| Position of washbasin             | washbasin on the middle                                                                                                                                                     |
| Position of shelf unit            | right                                                                                                                                                                       |
| Depth in mm                       | 501                                                                                                                                                                         |
| Width in mm                       | 1000                                                                                                                                                                        |
| Height in mm                      | 603                                                                                                                                                                         |
| Collection                        | Finion                                                                                                                                                                      |
| Suitable for                      | selected surface-mounted washbasins                                                                                                                                         |
| Function                          | <ul><li>with SoftClosing</li><li>with lighting</li><li>with push-to-open function</li></ul>                                                                                 |
| Material front                    | MDF                                                                                                                                                                         |
| Surface of front                  | Paint                                                                                                                                                                       |
| Material body                     | MDF                                                                                                                                                                         |
| Surface of body                   | Paint                                                                                                                                                                       |
| Material shelf element            | MDF                                                                                                                                                                         |
| Surface of shelf unit             | Paint                                                                                                                                                                       |
| Material cover panel              | MDF                                                                                                                                                                         |
| Shape                             | Angular                                                                                                                                                                     |
| Colour designation                | Glossy White Lacquer                                                                                                                                                        |
| Colour designation of shelf unit  | Glossy White Lacquer                                                                                                                                                        |
| Colour designation of cover panel | Glass White Matt                                                                                                                                                            |
| With lighting                     | Yes                                                                                                                                                                         |
| Smart home compatible             | No                                                                                                                                                                          |