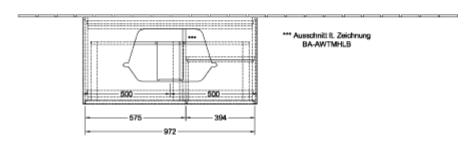

## PRODUCT INFORMATION

| Article title                     | Villeroy & Boch Finion Vanity unit,<br>with lighting, 2 pull-out<br>compartments, 1000 x 603 x 501<br>mm, Glossy White Lacquer / Glossy<br>White Lacquer / Glass White Matt |
|-----------------------------------|-----------------------------------------------------------------------------------------------------------------------------------------------------------------------------|
| Article number                    | G371GFGF                                                                                                                                                                    |
| Assembly / Assembly type          | wall-mounted                                                                                                                                                                |
| Type of opening                   | 2 pull-out compartments                                                                                                                                                     |
| Equipment                         | 1 x wide glass drawer divider , 2 x pull-out compartment with non-slip mat 3 x narrow glass drawer divider 1 x accessory box S 1 x accessory box M                          |
| Scope of delivery                 | 1 x vanity unit , 1 x fastening set                                                                                                                                         |
| Position of washbasin             | washbasin on the middle                                                                                                                                                     |
| Position of shelf unit            | right                                                                                                                                                                       |
| Depth in mm                       | 501                                                                                                                                                                         |
| Width in mm                       | 1000                                                                                                                                                                        |
| Height in mm                      | 603                                                                                                                                                                         |
| Collection                        | Finion                                                                                                                                                                      |
| Suitable for                      | selected surface-mounted washbasins                                                                                                                                         |
| Function                          | <ul><li>with SoftClosing</li><li>with lighting</li><li>with push-to-open function</li></ul>                                                                                 |
| Material front                    | MDF                                                                                                                                                                         |
| Surface of front                  | Paint                                                                                                                                                                       |
| Material body                     | MDF                                                                                                                                                                         |
| Surface of body                   | Paint                                                                                                                                                                       |
| Material shelf element            | MDF                                                                                                                                                                         |
| Surface of shelf unit             | Paint                                                                                                                                                                       |
| Material cover panel              | MDF                                                                                                                                                                         |
| Shape                             | Angular                                                                                                                                                                     |
| Colour designation                | Glossy White Lacquer                                                                                                                                                        |
| Colour designation of shelf unit  | Glossy White Lacquer                                                                                                                                                        |
| Colour designation of cover panel | Glass White Matt                                                                                                                                                            |
| With lighting                     | Yes                                                                                                                                                                         |
| Smart home compatible             | No                                                                                                                                                                          |

## TECHNICAL DRAWINGS