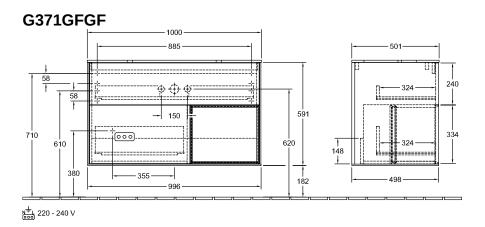

## PRODUCT INFORMATION

| Article title                     | Villeroy & Boch Finion Vanity unit,<br>with lighting, 2 pull-out<br>compartments, 1000 x 603 x 501<br>mm, Glossy White Lacquer / Glossy<br>White Lacquer / Glass White Matt |
|-----------------------------------|-----------------------------------------------------------------------------------------------------------------------------------------------------------------------------|
| Article number                    | G371GFGF                                                                                                                                                                    |
| Assembly / Assembly type          | wall-mounted                                                                                                                                                                |
| Type of opening                   | 2 pull-out compartments                                                                                                                                                     |
| Equipment                         | 1 x wide glass drawer divider , 2 x pull-out compartment with non-slip mat 3 x narrow glass drawer divider 1 x accessory box S 1 x accessory box M                          |
| Scope of delivery                 | 1 x vanity unit , 1 x fastening set                                                                                                                                         |
| Position of washbasin             | washbasin on the middle                                                                                                                                                     |
| Position of shelf unit            | right                                                                                                                                                                       |
| Depth in mm                       | 501                                                                                                                                                                         |
| Width in mm                       | 1000                                                                                                                                                                        |
| Height in mm                      | 603                                                                                                                                                                         |
| Collection                        | Finion                                                                                                                                                                      |
| Suitable for                      | selected surface-mounted washbasins                                                                                                                                         |
| Function                          | <ul><li>with SoftClosing</li><li>with lighting</li><li>with push-to-open function</li></ul>                                                                                 |
| Material front                    | MDF                                                                                                                                                                         |
| Surface of front                  | Paint                                                                                                                                                                       |
| Material body                     | MDF                                                                                                                                                                         |
| Surface of body                   | Paint                                                                                                                                                                       |
| Material shelf element            | MDF                                                                                                                                                                         |
| Surface of shelf unit             | Paint                                                                                                                                                                       |
| Material cover panel              | MDF                                                                                                                                                                         |
| Shape                             | Angular                                                                                                                                                                     |
| Colour designation                | Glossy White Lacquer                                                                                                                                                        |
| Colour designation of shelf unit  | Glossy White Lacquer                                                                                                                                                        |
| Colour designation of cover panel | Glass White Matt                                                                                                                                                            |
| With lighting                     | Yes                                                                                                                                                                         |
| Smart home compatible             | No                                                                                                                                                                          |

## TECHNICAL DRAWINGS