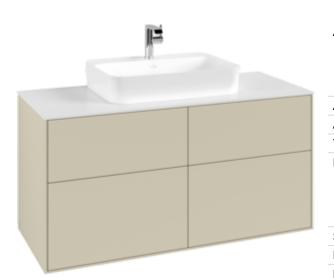

## FINION VANITY UNIT ANGULAR

## PRODUCT INFORMATION

| Article title                     | Villeroy & Boch Finion Vanity unit,<br>with lighting, 4 pull-out<br>compartments, 1200 x 603 x 501<br>mm, Silk Grey Matt Lacquer / Glass<br>White Matt         |
|-----------------------------------|----------------------------------------------------------------------------------------------------------------------------------------------------------------|
| Article number                    | G38100HJ                                                                                                                                                       |
| Assembly / Assembly type          | wall-mounted                                                                                                                                                   |
| Type of opening                   | 4 pull-out compartments                                                                                                                                        |
| Equipment                         | 2 x wide glass drawer divider , 6 x<br>narrow glass drawer divider 2 x<br>accessory box S 2 x accessory box<br>M 4 x pull-out compartment with<br>non-slip mat |
| Scope of delivery                 | 1 x vanity unit , 1 x fastening set                                                                                                                            |
| Position of washbasin             | washbasin on the middle                                                                                                                                        |
| Position of shelf unit            | without                                                                                                                                                        |
| Depth in mm                       | 501                                                                                                                                                            |
| Width in mm                       | 1200                                                                                                                                                           |
| Height in mm                      | 603                                                                                                                                                            |
| Collection                        | Finion                                                                                                                                                         |
| Suitable for                      | selected surface-mounted washbasins                                                                                                                            |
| Function                          | <ul><li>with SoftClosing</li><li>with lighting</li><li>with push-to-open function</li></ul>                                                                    |
| Material front                    | MDF                                                                                                                                                            |
| Surface of front                  | Paint                                                                                                                                                          |
| Material body                     | MDF                                                                                                                                                            |
| Surface of body                   | Paint                                                                                                                                                          |
| Material cover panel              | MDF                                                                                                                                                            |
| Shape                             | Angular                                                                                                                                                        |
| Colour designation                | Silk Grey Matt Lacquer                                                                                                                                         |
| Colour designation of cover panel | Glass White Matt                                                                                                                                               |
| With lighting                     | Yes                                                                                                                                                            |
| Smart home compatible             | No                                                                                                                                                             |