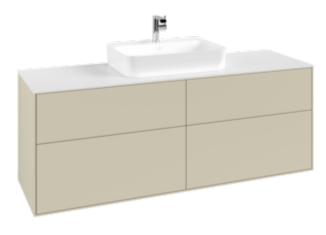

## FINION VANITY UNIT ANGULAR

## PRODUCT INFORMATION

| Article title                     | Villeroy & Boch Finion Vanity unit,<br>with lighting, 4 pull-out<br>compartments, 1600 x 603 x 501<br>mm, Silk Grey Matt Lacquer / Glass<br>White Matt         |
|-----------------------------------|----------------------------------------------------------------------------------------------------------------------------------------------------------------|
| Article number                    | G44100HJ                                                                                                                                                       |
| Assembly / Assembly type          | wall-mounted                                                                                                                                                   |
| Type of opening                   | 4 pull-out compartments                                                                                                                                        |
| Equipment                         | 2 x wide glass drawer divider , 6 x<br>narrow glass drawer divider 2 x<br>accessory box S 2 x accessory box<br>M 4 x pull-out compartment with<br>non-slip mat |
| Scope of delivery                 | $1 \times \text{vanity unit}$ , $1 \times \text{fastening set}$                                                                                                |
| Position of washbasin             | washbasin on the middle                                                                                                                                        |
| Position of shelf unit            | without                                                                                                                                                        |
| Depth in mm                       | 501                                                                                                                                                            |
| Width in mm                       | 1600                                                                                                                                                           |
| Height in mm                      | 603                                                                                                                                                            |
| Collection                        | Finion                                                                                                                                                         |
| Suitable for                      | selected surface-mounted washbasins                                                                                                                            |
| Function                          |                                                                                                                                                                |
|                                   | <ul><li> with SoftClosing</li><li> with lighting</li><li> with push-to-open function</li></ul>                                                                 |
| Material front                    | MDF                                                                                                                                                            |
| Surface of front                  | Paint                                                                                                                                                          |
| Material body                     | MDF                                                                                                                                                            |
| Surface of body                   | Paint                                                                                                                                                          |
| Material cover panel              | MDF                                                                                                                                                            |
| Shape                             | Angular                                                                                                                                                        |
| Colour designation                | Silk Grey Matt Lacquer                                                                                                                                         |
| Colour designation of cover panel | Glass White Matt                                                                                                                                               |
| With lighting                     | Yes                                                                                                                                                            |
| Smart home compatible             | No                                                                                                                                                             |