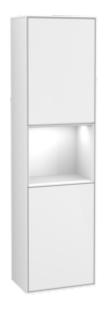

## PRODUCT INFORMATION

| Article title                                                                                                        | Villeroy & Boch Finion Tall cabinet,<br>with lighting, 2 doors, 418 x 1516 x<br>270 mm, Glossy White Lacquer /<br>Glossy White Lacquer |
|----------------------------------------------------------------------------------------------------------------------|----------------------------------------------------------------------------------------------------------------------------------------|
| Article number                                                                                                       | G470GFGF                                                                                                                               |
| Assembly / Assembly type                                                                                             | wall-mounted                                                                                                                           |
| Type of opening                                                                                                      | 2 doors                                                                                                                                |
| Door hinge                                                                                                           | hinges on right                                                                                                                        |
| Equipment                                                                                                            | 2 x door , 2 x glass shelf                                                                                                             |
| Scope of delivery                                                                                                    | 1  x tall cabinet , $1  x$ fastening set                                                                                               |
| Position of shelf unit                                                                                               | centre                                                                                                                                 |
| Depth in mm                                                                                                          | 270                                                                                                                                    |
| Width in mm                                                                                                          | 418                                                                                                                                    |
| Height in mm                                                                                                         | 1516                                                                                                                                   |
| Collection                                                                                                           | Finion                                                                                                                                 |
| Function                                                                                                             | <ul><li>with SoftClosing</li><li>with lighting</li></ul>                                                                               |
|                                                                                                                      | with push-to-open function                                                                                                             |
| Material front                                                                                                       |                                                                                                                                        |
| Material front Surface of front                                                                                      | with push-to-open function                                                                                                             |
|                                                                                                                      | with push-to-open function  MDF                                                                                                        |
| Surface of front                                                                                                     | with push-to-open function  MDF  Paint                                                                                                 |
| Surface of front<br>Material body                                                                                    | with push-to-open function  MDF  Paint  MDF                                                                                            |
| Surface of front Material body Surface of body                                                                       | with push-to-open function  MDF  Paint  MDF  Paint                                                                                     |
| Surface of front Material body Surface of body Material shelf element                                                | with push-to-open function  MDF  Paint  MDF  Paint  MDF  Paint  MDF                                                                    |
| Surface of front Material body Surface of body Material shelf element Surface of shelf unit                          | • with push-to-open function  MDF  Paint  MDF  Paint  MDF  Paint  MDF  Paint                                                           |
| Surface of front Material body Surface of body Material shelf element Surface of shelf unit Shape                    | with push-to-open function  MDF Paint MDF Paint MDF Paint Angular                                                                      |
| Surface of front Material body Surface of body Material shelf element Surface of shelf unit Shape Colour designation | with push-to-open function  MDF  Paint  MDF  Paint  MDF  Paint  Angular  Glossy White Lacquer                                          |