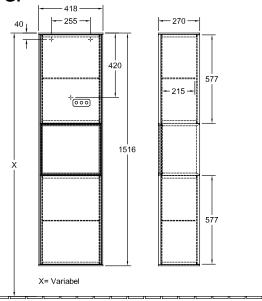

erial body Surface of body Material shelf element Surface of shelf unit Shape                    | with push-to-open function  MDF Paint MDF Paint MDF Paint Angular                                                                      |
| Surface of front Material body Surface of body Material shelf element Surface of shelf unit Shape Colour designation | with push-to-open function  MDF  Paint  MDF  Paint  MDF  Paint  Angular  Glossy White Lacquer                                          |

# TECHNICAL DRAWINGS

### G470GFGF



 $\frac{1}{200}$  220 - 240 V loser Netzanschluss ( lauf VDE 0100 Teil 701 )

ACHTUNG: Die Installation und die Anschlüsse müssen nach den gültigen Installationsvorschriften des jeweiligen Landes von einem konzessionierten Fachmann ausgeführt werden



### G470GFGF