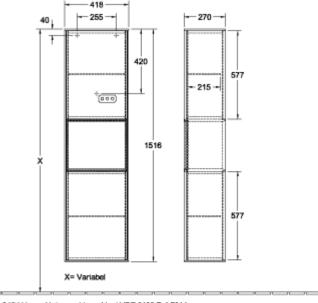

# TECHNICAL DRAWINGS

### G470GFGF

 $\frac{1}{200}$  220 - 240 V loser Netzanschluss ( lauf VDE 0100 Teil 701 )

ACHTUNG: Die Installation und die Anschlüsse müssen nach den gültigen Installationsvorschriften des jeweiligen Landes von einem konzessionierten Fachmann ausgeführt werden