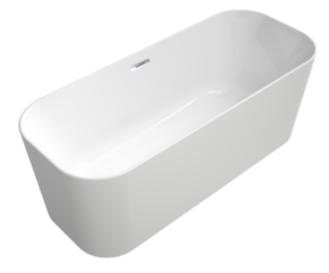

## PRODUCT INFORMATION

| Article title             | Villeroy & Boch Finion Free-<br>standing bath, 1700 x 700 mm,<br>White Alpin |
|---------------------------|------------------------------------------------------------------------------|
| Article number            | UBQ177FIN7A100V401                                                           |
| Assembly / Assembly type  | freestanding                                                                 |
| Scope of delivery         | 1 x free-standing bath , 1 x push-to-open valve 1 x overflow                 |
| Length in mm              | 1700                                                                         |
| Width in mm               | 700                                                                          |
| Height in mm              | 620                                                                          |
| Interior depth            | 480                                                                          |
| Collection                | Finion                                                                       |
| Material                  | Quaryl®                                                                      |
| Colour name               | White Alpin                                                                  |
| Other material            | Waste/overflow combination: Plastic Outlet cover: Plastic                    |
| Other surfaces            | Waste/overflow combination: glossy, Outlet cover: glossy                     |
| With overflow             | Yes                                                                          |
| Number of people          | 2                                                                            |
| Design Awards             | iF Product Design Award 2017                                                 |
| Shape                     | Free-standing                                                                |
| Colour designation        | White Alpin                                                                  |
| Other colour designations | Waste/overflow combination:<br>Chrome, Outlet cover: Chrome                  |
| With slip resistance      | No                                                                           |
| Outlet / outlet           | central outlet                                                               |
| Interior form             | rectangular                                                                  |
| SilentFlow                | No                                                                           |