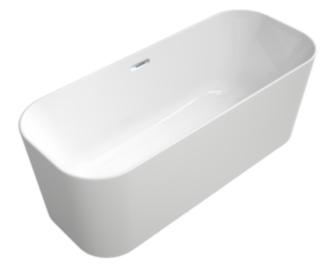

## PRODUCT INFORMATION

| Article title             | Villeroy & Boch Finion Free-<br>standing bath ColourOnDemand,<br>1700 x 700 mm, White Alpin |
|---------------------------|---------------------------------------------------------------------------------------------|
| Article number            | UBQ177FIN7A1BCV301                                                                          |
| Assembly / Assembly type  | freestanding                                                                                |
| Scope of delivery         | 1 x free-standing bath , 1 x push-to-open valve 1 x overflow                                |
| Length in mm              | 1700                                                                                        |
| Width in mm               | 700                                                                                         |
| Height in mm              | 620                                                                                         |
| Interior depth            | 480                                                                                         |
| Collection                | Finion                                                                                      |
| Material                  | Quaryl®                                                                                     |
| Colour name               | White Alpin                                                                                 |
| Other material            | Waste/overflow combination: Plastic Outlet cover: Plastic                                   |
| Other surfaces            | Waste/overflow combination: glossy, Outlet cover: glossy                                    |
| With overflow             | Yes                                                                                         |
| Number of people          | 2                                                                                           |
| Design Awards             | iF Product Design Award 2017                                                                |
| Shape                     | Free-standing                                                                               |
| Colour designation        | White Alpin                                                                                 |
| Other colour designations | Waste/overflow combination:<br>Chrome, Outlet cover: Chrome                                 |
| With slip resistance      | No                                                                                          |
| Outlet / outlet           | central outlet                                                                              |
| Interior form             | rectangular                                                                                 |
| SilentFlow                | No                                                                                          |