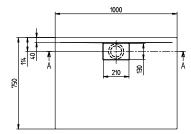

## PRODUCT INFORMATION

| Article title                        | Villeroy & Boch Architectura<br>Rectangular shower tray, 1000 x<br>750 x 15 mm, White Alpin                                                                                                                                                                                                                                                                                                                               |
|--------------------------------------|---------------------------------------------------------------------------------------------------------------------------------------------------------------------------------------------------------------------------------------------------------------------------------------------------------------------------------------------------------------------------------------------------------------------------|
| Article number                       | UDA1075ARA215GV-01                                                                                                                                                                                                                                                                                                                                                                                                        |
| Assembly / Assembly type             | Surface-mounted, Corner installation  Installation on a base                                                                                                                                                                                                                                                                                                                                                              |
| Assembly instructions                | With MetalRim and an edge height of 15mm, we recommend the use of a composite seal in accordance with ETAG 022 on the floor structure below the shower tray in order to prevent any moisture from penetrating the floor structure., The installation height of the shower tray can be reduced by 30 mm if the Viega outlet fitting art. no. 634 100 is used. Please note: this outlet fitting does not conform to EN 274. |
| Scope of delivery                    | 1 x rectangular shower tray , 1 x outlet cover in White Alpine (01), for matt colours, outlet cover in matching matt colours.                                                                                                                                                                                                                                                                                             |
| Length in mm                         | 1000                                                                                                                                                                                                                                                                                                                                                                                                                      |
| Width in mm                          | 750                                                                                                                                                                                                                                                                                                                                                                                                                       |
| Height in mm                         | 15                                                                                                                                                                                                                                                                                                                                                                                                                        |
| Interior depth                       | 14                                                                                                                                                                                                                                                                                                                                                                                                                        |
| Collection                           | Architectura                                                                                                                                                                                                                                                                                                                                                                                                              |
| Material                             | Acrylic                                                                                                                                                                                                                                                                                                                                                                                                                   |
| Colour name                          | White Alpin                                                                                                                                                                                                                                                                                                                                                                                                               |
| Other material                       | Outlet cover: Acrylic                                                                                                                                                                                                                                                                                                                                                                                                     |
| Other surfaces                       | Outlet cover: glossy                                                                                                                                                                                                                                                                                                                                                                                                      |
| Shape                                | Rectangle                                                                                                                                                                                                                                                                                                                                                                                                                 |
| Colour designation                   | White Alpin                                                                                                                                                                                                                                                                                                                                                                                                               |
| Other colour designations            | Outlet cover: White Alpin                                                                                                                                                                                                                                                                                                                                                                                                 |
| Antibacterial surface (with AntiBac) | No                                                                                                                                                                                                                                                                                                                                                                                                                        |
| Easy surface cleaning (CeramicPlus)  | No                                                                                                                                                                                                                                                                                                                                                                                                                        |
| With slip resistance                 | Yes                                                                                                                                                                                                                                                                                                                                                                                                                       |

### UDA1075ARA215GV-01

## UDA1075ARA215GV-01

| ARCHITECTURA ME<br>RIM 1000x750 | TAL N           |
|---------------------------------|-----------------|
| UDA1075ARA215                   | Villerov & Boch |
| V02 / 31-03-2021                | 1748            |