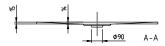

## PRODUCT INFORMATION

| Article title                        | Villeroy & Boch Architectura<br>Rectangular shower tray, 1000 x<br>750 x 15 mm, White Alpin                                                                                                                                                                                                                                                                                                                               |
|--------------------------------------|---------------------------------------------------------------------------------------------------------------------------------------------------------------------------------------------------------------------------------------------------------------------------------------------------------------------------------------------------------------------------------------------------------------------------|
| Article number                       | UDA1075ARA215GV-01                                                                                                                                                                                                                                                                                                                                                                                                        |
| Assembly / Assembly type             | Surface-mounted, Corner installation  Installation on a base                                                                                                                                                                                                                                                                                                                                                              |
| Assembly instructions                | With MetalRim and an edge height of 15mm, we recommend the use of a composite seal in accordance with ETAG 022 on the floor structure below the shower tray in order to prevent any moisture from penetrating the floor structure., The installation height of the shower tray can be reduced by 30 mm if the Viega outlet fitting art. no. 634 100 is used. Please note: this outlet fitting does not conform to EN 274. |
| Scope of delivery                    | 1 x rectangular shower tray , 1 x outlet cover in White Alpine (01), for matt colours, outlet cover in matching matt colours.                                                                                                                                                                                                                                                                                             |
| Length in mm                         | 1000                                                                                                                                                                                                                                                                                                                                                                                                                      |
| Width in mm                          | 750                                                                                                                                                                                                                                                                                                                                                                                                                       |
| Height in mm                         | 15                                                                                                                                                                                                                                                                                                                                                                                                                        |
| Interior depth                       | 14                                                                                                                                                                                                                                                                                                                                                                                                                        |
| Collection                           | Architectura                                                                                                                                                                                                                                                                                                                                                                                                              |
| Material                             | Acrylic                                                                                                                                                                                                                                                                                                                                                                                                                   |
| Colour name                          | White Alpin                                                                                                                                                                                                                                                                                                                                                                                                               |
| Other material                       | Outlet cover: Acrylic                                                                                                                                                                                                                                                                                                                                                                                                     |
| Other surfaces                       | Outlet cover: glossy                                                                                                                                                                                                                                                                                                                                                                                                      |
| Shape                                | Rectangle                                                                                                                                                                                                                                                                                                                                                                                                                 |
| Colour designation                   | White Alpin                                                                                                                                                                                                                                                                                                                                                                                                               |
| Other colour designations            | Outlet cover: White Alpin                                                                                                                                                                                                                                                                                                                                                                                                 |
| Antibacterial surface (with AntiBac) | No                                                                                                                                                                                                                                                                                                                                                                                                                        |
| Easy surface cleaning (CeramicPlus)  | No                                                                                                                                                                                                                                                                                                                                                                                                                        |
| With slip resistance                 | Yes                                                                                                                                                                                                                                                                                                                                                                                                                       |

### UDA1075ARA215GV-01

## UDA1075ARA215GV-01

| ARCHITECTURA ME<br>RIM 1000x750 | TAL N           |
|---------------------------------|-----------------|
| UDA1075ARA215                   | Villerov & Boch |
| V02 / 31-03-2021                | 1748            |