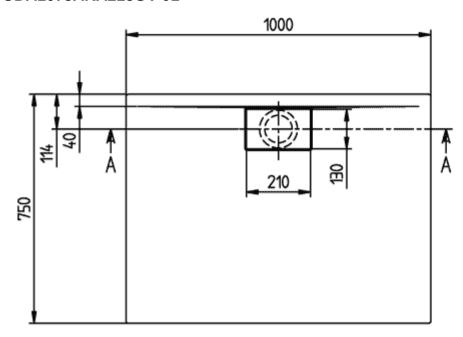

# TECHNICAL DRAWINGS

### UDA1075ARA215GV-01

## UDA1075ARA215GV-01

| ARCHITECTURA ME<br>RIM 1000x750 | TAL N           |
|---------------------------------|-----------------|
| UDA1075ARA215                   | Villerov & Boch |
| V02 / 31-03-2021                | 1748            |