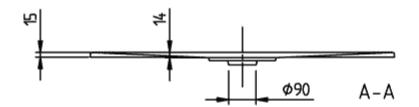

# TECHNICAL DRAWINGS

### UDA1075ARA215GV-01

## UDA1075ARA215GV-01

| ARCHITECTURA ME<br>RIM 1000x750 | TAL N           |
|---------------------------------|-----------------|
| UDA1075ARA215                   | Villerov & Boch |
| V02 / 31-03-2021                | 1748            |