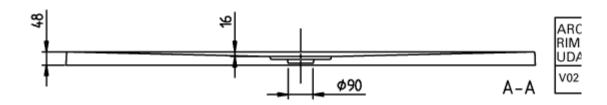

### PRODUCT INFORMATION

| Article title                        | Villeroy & Boch Architectura<br>Rectangular shower tray, 1700 x<br>750 x 48 mm, White Alpin                                                                                                                                                         |
|--------------------------------------|-----------------------------------------------------------------------------------------------------------------------------------------------------------------------------------------------------------------------------------------------------|
| Article number                       | UDA1775ARA248V-01                                                                                                                                                                                                                                   |
| Assembly / Assembly type             | Surface-mounted, Corner installation  Installation on a base                                                                                                                                                                                        |
| Assembly instructions                | The installation height of the shower tray can be reduced by 30 mm if the Viega outlet fitting art. no. 634 100 is used. Please note: this outlet fitting does not conform to EN 274., From size 1400 x 900, two supports (U82990000) are required. |
| Scope of delivery                    | 1 x rectangular shower tray , 1 x outlet cover in White Alpine (01), for matt colours, outlet cover in matching matt colours.                                                                                                                       |
| Length in mm                         | 1700                                                                                                                                                                                                                                                |
| Width in mm                          | 750                                                                                                                                                                                                                                                 |
| Height in mm                         | 48                                                                                                                                                                                                                                                  |
| Interior depth                       | 16                                                                                                                                                                                                                                                  |
| Collection                           | Architectura                                                                                                                                                                                                                                        |
| Material                             | Acrylic                                                                                                                                                                                                                                             |
| Colour name                          | White Alpin                                                                                                                                                                                                                                         |
| Other material                       | Outlet cover: Acrylic                                                                                                                                                                                                                               |
| Other surfaces                       | Outlet cover: glossy                                                                                                                                                                                                                                |
| Shape                                | Rectangle                                                                                                                                                                                                                                           |
| Colour designation                   | White Alpin                                                                                                                                                                                                                                         |
| Other colour designations            | Outlet cover: White Alpin                                                                                                                                                                                                                           |
| Antibacterial surface (with AntiBac) | No                                                                                                                                                                                                                                                  |
| Easy surface cleaning (CeramicPlus)  | No                                                                                                                                                                                                                                                  |
| With slip resistance                 | No                                                                                                                                                                                                                                                  |

# TECHNICAL DRAWINGS

## UDA1775ARA248V-01