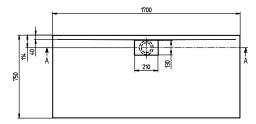

### PRODUCT INFORMATION

| Article title                        | Villeroy & Boch Architectura<br>Rectangular shower tray, 1700 x<br>750 x 48 mm, White Alpin                                                                                                                                                         |
|--------------------------------------|-----------------------------------------------------------------------------------------------------------------------------------------------------------------------------------------------------------------------------------------------------|
| Article number                       | UDA1775ARA248V-01                                                                                                                                                                                                                                   |
| Assembly / Assembly type             | Surface-mounted, Corner installation  Installation on a base                                                                                                                                                                                        |
| Assembly instructions                | The installation height of the shower tray can be reduced by 30 mm if the Viega outlet fitting art. no. 634 100 is used. Please note: this outlet fitting does not conform to EN 274., From size 1400 x 900, two supports (U82990000) are required. |
| Scope of delivery                    | 1 x rectangular shower tray , 1 x outlet cover in White Alpine (01), for matt colours, outlet cover in matching matt colours.                                                                                                                       |
| Length in mm                         | 1700                                                                                                                                                                                                                                                |
| Width in mm                          | 750                                                                                                                                                                                                                                                 |
| Height in mm                         | 48                                                                                                                                                                                                                                                  |
| Interior depth                       | 16                                                                                                                                                                                                                                                  |
| Collection                           | Architectura                                                                                                                                                                                                                                        |
| Material                             | Acrylic                                                                                                                                                                                                                                             |
| Colour name                          | White Alpin                                                                                                                                                                                                                                         |
| Other material                       | Outlet cover: Acrylic                                                                                                                                                                                                                               |
| Other surfaces                       | Outlet cover: glossy                                                                                                                                                                                                                                |
| Shape                                | Rectangle                                                                                                                                                                                                                                           |
| Colour designation                   | White Alpin                                                                                                                                                                                                                                         |
| Other colour designations            | Outlet cover: White Alpin                                                                                                                                                                                                                           |
| Antibacterial surface (with AntiBac) | No                                                                                                                                                                                                                                                  |
| Easy surface cleaning (CeramicPlus)  | No                                                                                                                                                                                                                                                  |
| With slip resistance                 | No                                                                                                                                                                                                                                                  |

# TECHNICAL DRAWINGS

#### UDA1775ARA248V-01