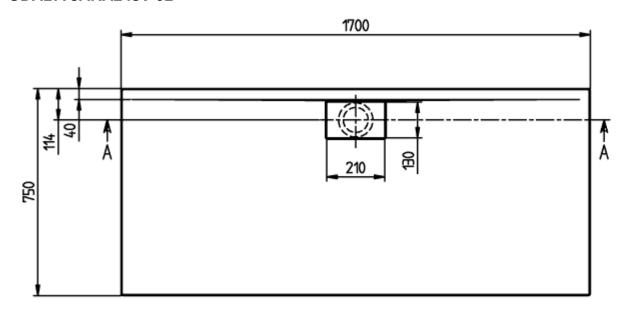

### PRODUCT INFORMATION

| Article title                        | Villeroy & Boch Architectura<br>Rectangular shower tray, 1700 x<br>750 x 48 mm, White Alpin                                                                                                                                                         |
|--------------------------------------|-----------------------------------------------------------------------------------------------------------------------------------------------------------------------------------------------------------------------------------------------------|
| Article number                       | UDA1775ARA248V-01                                                                                                                                                                                                                                   |
| Assembly / Assembly type             | Surface-mounted, Corner installation  Installation on a base                                                                                                                                                                                        |
| Assembly instructions                | The installation height of the shower tray can be reduced by 30 mm if the Viega outlet fitting art. no. 634 100 is used. Please note: this outlet fitting does not conform to EN 274., From size 1400 x 900, two supports (U82990000) are required. |
| Scope of delivery                    | 1 x rectangular shower tray , 1 x outlet cover in White Alpine (01), for matt colours, outlet cover in matching matt colours.                                                                                                                       |
| Length in mm                         | 1700                                                                                                                                                                                                                                                |
| Width in mm                          | 750                                                                                                                                                                                                                                                 |
| Height in mm                         | 48                                                                                                                                                                                                                                                  |
| Interior depth                       | 16                                                                                                                                                                                                                                                  |
| Collection                           | Architectura                                                                                                                                                                                                                                        |
| Material                             | Acrylic                                                                                                                                                                                                                                             |
| Colour name                          | White Alpin                                                                                                                                                                                                                                         |
| Other material                       | Outlet cover: Acrylic                                                                                                                                                                                                                               |
| Other surfaces                       | Outlet cover: glossy                                                                                                                                                                                                                                |
| Shape                                | Rectangle                                                                                                                                                                                                                                           |
| Colour designation                   | White Alpin                                                                                                                                                                                                                                         |
| Other colour designations            | Outlet cover: White Alpin                                                                                                                                                                                                                           |
| Antibacterial surface (with AntiBac) | No                                                                                                                                                                                                                                                  |
| Easy surface cleaning (CeramicPlus)  | No                                                                                                                                                                                                                                                  |
| With slip resistance                 | No                                                                                                                                                                                                                                                  |

# TECHNICAL DRAWINGS

## UDA1775ARA248V-01