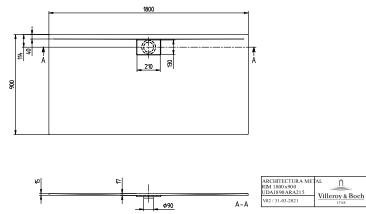

|
|  | With slip resistance                   | Yes                                                                                                                                                                                                                                                                                                                                                                                                                                                                                                                           |

# TECHNICAL DRAWINGS

### UDA1890ARA215GV-01





#### UDA1890ARA215GV-01