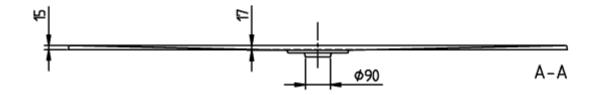

|
|  | With slip resistance                   | Yes                                                                                                                                                                                                                                                                                                                                                                                                                                                                                                                           |

# TECHNICAL DRAWINGS

### UDA1890ARA215GV-01





#### UDA1890ARA215GV-01