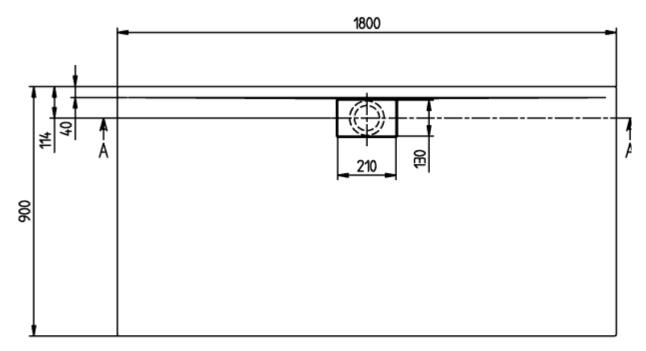

|
|  | With slip resistance                   | Yes                                                                                                                                                                                                                                                                                                                                                                                                                                                                                                                           |

# TECHNICAL DRAWINGS

### UDA1890ARA215GV-01





#### UDA1890ARA215GV-01