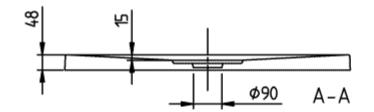

# TECHNICAL DRAWINGS

### UDA9080ARA248V-01

## PRODUCT INFORMATION

| Article title                        | Villeroy & Boch Architectura<br>Rectangular shower tray, 900 x 800<br>x 48 mm, White Alpin                                                                                            |
|--------------------------------------|---------------------------------------------------------------------------------------------------------------------------------------------------------------------------------------|
| Article number                       | UDA9080ARA248V-01                                                                                                                                                                     |
| Assembly / Assembly type             | Surface-mounted, Corner installation flush-fitting installation Installation on a base                                                                                                |
| Assembly instructions                | The installation height of the shower tray can be reduced by 30 mm if the Viega outlet fitting art. no. 634 100 is used. Please note: this outlet fitting does not conform to EN 274. |
| Scope of delivery                    | 1 x rectangular shower tray , 1 x outlet cover in White Alpine (01), for matt colours, outlet cover in matching matt colours.                                                         |
| Length in mm                         | 900                                                                                                                                                                                   |
| Width in mm                          | 800                                                                                                                                                                                   |
| Height in mm                         | 48                                                                                                                                                                                    |
| Interior depth                       | 15                                                                                                                                                                                    |
| Collection                           | Architectura                                                                                                                                                                          |
| Material                             | Acrylic                                                                                                                                                                               |
| Colour name                          | White Alpin                                                                                                                                                                           |
| Other material                       | Outlet cover: Acrylic                                                                                                                                                                 |
| Other surfaces                       | Outlet cover: glossy                                                                                                                                                                  |
| Shape                                | Rectangle                                                                                                                                                                             |
| Colour designation                   | White Alpin                                                                                                                                                                           |
| Other colour designations            | Outlet cover: White Alpin                                                                                                                                                             |
| Antibacterial surface (with AntiBac) | No                                                                                                                                                                                    |
| Easy surface cleaning (CeramicPlus)  | No                                                                                                                                                                                    |
| With slip resistance                 | No                                                                                                                                                                                    |