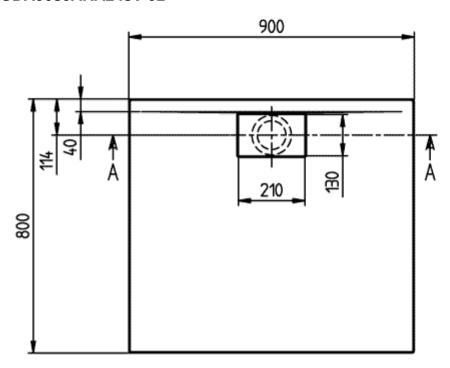

# TECHNICAL DRAWINGS

### UDA9080ARA248V-01

## PRODUCT INFORMATION

| Article title                        | Villeroy & Boch Architectura<br>Rectangular shower tray, 900 x 800<br>x 48 mm, White Alpin                                                                                            |
|--------------------------------------|---------------------------------------------------------------------------------------------------------------------------------------------------------------------------------------|
| Article number                       | UDA9080ARA248V-01                                                                                                                                                                     |
| Assembly / Assembly type             | Surface-mounted, Corner installation flush-fitting installation Installation on a base                                                                                                |
| Assembly instructions                | The installation height of the shower tray can be reduced by 30 mm if the Viega outlet fitting art. no. 634 100 is used. Please note: this outlet fitting does not conform to EN 274. |
| Scope of delivery                    | 1 x rectangular shower tray , 1 x outlet cover in White Alpine (01), for matt colours, outlet cover in matching matt colours.                                                         |
| Length in mm                         | 900                                                                                                                                                                                   |
| Width in mm                          | 800                                                                                                                                                                                   |
| Height in mm                         | 48                                                                                                                                                                                    |
| Interior depth                       | 15                                                                                                                                                                                    |
| Collection                           | Architectura                                                                                                                                                                          |
| Material                             | Acrylic                                                                                                                                                                               |
| Colour name                          | White Alpin                                                                                                                                                                           |
| Other material                       | Outlet cover: Acrylic                                                                                                                                                                 |
| Other surfaces                       | Outlet cover: glossy                                                                                                                                                                  |
| Shape                                | Rectangle                                                                                                                                                                             |
| Colour designation                   | White Alpin                                                                                                                                                                           |
| Other colour designations            | Outlet cover: White Alpin                                                                                                                                                             |
| Antibacterial surface (with AntiBac) | No                                                                                                                                                                                    |
| Easy surface cleaning (CeramicPlus)  | No                                                                                                                                                                                    |
| With slip resistance                 | No                                                                                                                                                                                    |