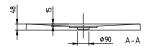

## PRODUCT INFORMATION

| Article title                        | Villeroy & Boch Architectura<br>Rectangular shower tray, 900 x 800<br>x 48 mm, White Alpin                                                                                            |
|--------------------------------------|---------------------------------------------------------------------------------------------------------------------------------------------------------------------------------------|
| Article number                       | UDA9080ARA248V-01                                                                                                                                                                     |
| Assembly / Assembly type             | Surface-mounted, Corner installation flush-fitting installation Installation on a base                                                                                                |
| Assembly instructions                | The installation height of the shower tray can be reduced by 30 mm if the Viega outlet fitting art. no. 634 100 is used. Please note: this outlet fitting does not conform to EN 274. |
| Scope of delivery                    | 1 x rectangular shower tray , 1 x outlet cover in White Alpine (01), for matt colours, outlet cover in matching matt colours.                                                         |
| Length in mm                         | 900                                                                                                                                                                                   |
| Width in mm                          | 800                                                                                                                                                                                   |
| Height in mm                         | 48                                                                                                                                                                                    |
| Interior depth                       | 15                                                                                                                                                                                    |
| Collection                           | Architectura                                                                                                                                                                          |
| Material                             | Acrylic                                                                                                                                                                               |
| Colour name                          | White Alpin                                                                                                                                                                           |
| Other material                       | Outlet cover: Acrylic                                                                                                                                                                 |
| Other surfaces                       | Outlet cover: glossy                                                                                                                                                                  |
| Shape                                | Rectangle                                                                                                                                                                             |
| Colour designation                   | White Alpin                                                                                                                                                                           |
| Other colour designations            | Outlet cover: White Alpin                                                                                                                                                             |
| Antibacterial surface (with AntiBac) | No                                                                                                                                                                                    |
| Easy surface cleaning (CeramicPlus)  | No                                                                                                                                                                                    |
| With slip resistance                 | No                                                                                                                                                                                    |

# TECHNICAL DRAWINGS

### UDA9080ARA248V-01

## UDA9080ARA248V-01

| ARCHITECTURA ME              | ETAL N          |
|------------------------------|-----------------|
| RIM 900x800<br>UDA9080ARA248 | <u> </u>        |
| V02 / 31-03-2021             | Villeroy & Boch |