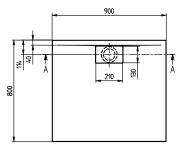

## PRODUCT INFORMATION

| Article title                        | Villeroy & Boch Architectura<br>Rectangular shower tray, 900 x 800<br>x 48 mm, White Alpin                                                                                            |
|--------------------------------------|---------------------------------------------------------------------------------------------------------------------------------------------------------------------------------------|
| Article number                       | UDA9080ARA248V-01                                                                                                                                                                     |
| Assembly / Assembly type             | Surface-mounted, Corner installation flush-fitting installation Installation on a base                                                                                                |
| Assembly instructions                | The installation height of the shower tray can be reduced by 30 mm if the Viega outlet fitting art. no. 634 100 is used. Please note: this outlet fitting does not conform to EN 274. |
| Scope of delivery                    | 1 x rectangular shower tray , 1 x outlet cover in White Alpine (01), for matt colours, outlet cover in matching matt colours.                                                         |
| Length in mm                         | 900                                                                                                                                                                                   |
| Width in mm                          | 800                                                                                                                                                                                   |
| Height in mm                         | 48                                                                                                                                                                                    |
| Interior depth                       | 15                                                                                                                                                                                    |
| Collection                           | Architectura                                                                                                                                                                          |
| Material                             | Acrylic                                                                                                                                                                               |
| Colour name                          | White Alpin                                                                                                                                                                           |
| Other material                       | Outlet cover: Acrylic                                                                                                                                                                 |
| Other surfaces                       | Outlet cover: glossy                                                                                                                                                                  |
| Shape                                | Rectangle                                                                                                                                                                             |
| Colour designation                   | White Alpin                                                                                                                                                                           |
| Other colour designations            | Outlet cover: White Alpin                                                                                                                                                             |
| Antibacterial surface (with AntiBac) | No                                                                                                                                                                                    |
| Easy surface cleaning (CeramicPlus)  | No                                                                                                                                                                                    |
| With slip resistance                 | No                                                                                                                                                                                    |

# TECHNICAL DRAWINGS

### UDA9080ARA248V-01

## UDA9080ARA248V-01

| ARCHITECTURA ME              | ETAL N          |
|------------------------------|-----------------|
| RIM 900x800<br>UDA9080ARA248 | <u> </u>        |
| V02 / 31-03-2021             | Villeroy & Boch |