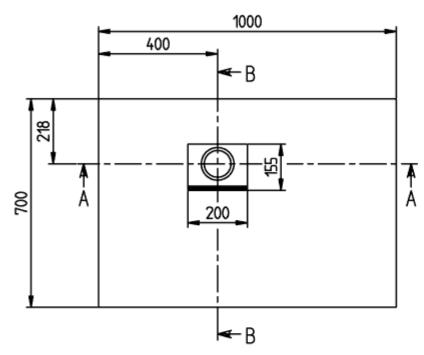

|
| Other colour designations            | Outlet cover: anthracite                                                                                                                     |
| Antibacterial surface (with AntiBac) | No                                                                                                                                           |
| Easy surface cleaning (CeramicPlus)  | No                                                                                                                                           |
| With slip resistance                 | No                                                                                                                                           |

## TECHNICAL DRAWINGS

# UDQ1070SQI2LV-1S





# UDQ1070SQI2LV-1S