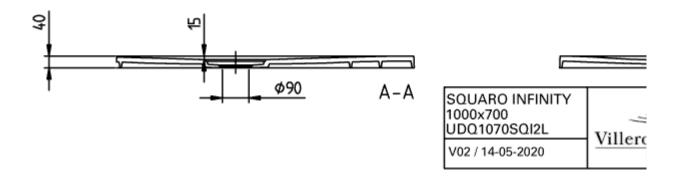

|
| Other colour designations            | Outlet cover: anthracite                                                                                                                     |
| Antibacterial surface (with AntiBac) | No                                                                                                                                           |
| Easy surface cleaning (CeramicPlus)  | No                                                                                                                                           |
| With slip resistance                 | No                                                                                                                                           |

## TECHNICAL DRAWINGS

# UDQ1070SQI2LV-1S





# UDQ1070SQI2LV-1S