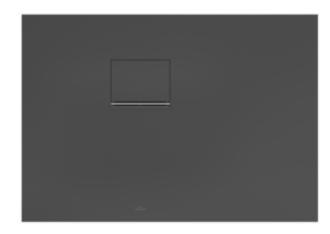

# PRODUCT INFORMATION

| Article title                        | Villeroy & Boch Squaro Infinity<br>Rectangular shower tray, 1000 x<br>700 x 40 mm, anthracite                                                |
|--------------------------------------|----------------------------------------------------------------------------------------------------------------------------------------------|
| Article number                       | UDQ1070SQI2LV-1S                                                                                                                             |
| Assembly / Assembly type             | Surface-mounted, Corner installation, on left flush-fitting installation                                                                     |
| Assembly instructions                | Quaryl shower trays can be cut to size on site in accordance with the installation instructions; see pro.villeroy-boch for a detailed video. |
| Scope of delivery                    | 1x rectangular shower tray , $1x$ outlet cover in matching matt colour with chrome-plated strip                                              |
| Length in mm                         | 1000                                                                                                                                         |
| Width in mm                          | 700                                                                                                                                          |
| Height in mm                         | 40                                                                                                                                           |
| Interior depth                       | 15                                                                                                                                           |
| Collection                           | Squaro Infinity                                                                                                                              |
| Material                             | Quaryl®                                                                                                                                      |
| Colour name                          | anthracite                                                                                                                                   |
| Other material                       | Outlet cover: Acrylic                                                                                                                        |
| Other surfaces                       | Outlet cover: matt                                                                                                                           |
| Design Awards                        | iF Product Design Award 2016                                                                                                                 |
| Shape                                | Rectangle                                                                                                                                    |
| Colour designation                   | anthracite                                                                                                                                   |
| Other colour designations            | Outlet cover: anthracite                                                                                                                     |
| Antibacterial surface (with AntiBac) | No                                                                                                                                           |
| Easy surface cleaning (CeramicPlus)  | No                                                                                                                                           |
| With slip resistance                 | No                                                                                                                                           |