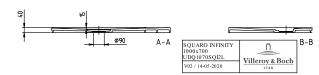

r colour designations            | Outlet cover: anthracite                                                                                                                     |
| Antibacterial surface (with AntiBac) | No                                                                                                                                           |
| Easy surface cleaning (CeramicPlus)  | No                                                                                                                                           |
| With slip resistance                 | No                                                                                                                                           |

## TECHNICAL DRAWINGS

# UDQ1070SQI2LV-1S





# UDQ1070SQI2LV-1S