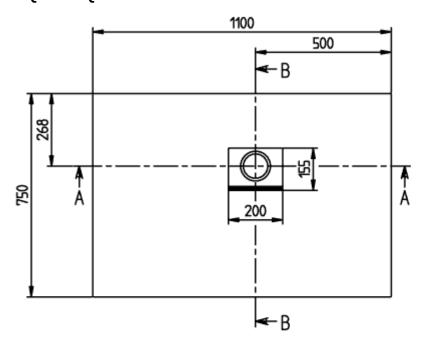

### TECHNICAL DRAWINGS

#### PRODUCT INFORMATION

| Article title                        | Villeroy & Boch Squaro Infinity<br>Rectangular shower tray, 1100 x<br>750 x 40 mm, anthracite                                                |
|--------------------------------------|----------------------------------------------------------------------------------------------------------------------------------------------|
| Article number                       | UDQ1175SQI2RV-1S                                                                                                                             |
| Assembly / Assembly type             | Surface-mounted, Corner installation, on right flush-fitting installation                                                                    |
| Assembly instructions                | Quaryl shower trays can be cut to size on site in accordance with the installation instructions; see pro.villeroy-boch for a detailed video. |
| Scope of delivery                    | 1 x rectangular shower tray , 1 x outlet cover in matching matt colour with chrome-plated strip                                              |
| Length in mm                         | 1100                                                                                                                                         |
| Width in mm                          | 750                                                                                                                                          |
| Height in mm                         | 40                                                                                                                                           |
| Interior depth                       | 15                                                                                                                                           |
| Collection                           | Squaro Infinity                                                                                                                              |
| Material                             | Quaryl®                                                                                                                                      |
| Colour name                          | anthracite                                                                                                                                   |
| Other material                       | Outlet cover: Acrylic                                                                                                                        |
| Other surfaces                       | Outlet cover: matt                                                                                                                           |
| Design Awards                        | iF Product Design Award 2016                                                                                                                 |
| Shape                                | Rectangle                                                                                                                                    |
| Colour designation                   | anthracite                                                                                                                                   |
| Other colour designations            | Outlet cover: anthracite                                                                                                                     |
| Antibacterial surface (with AntiBac) | No                                                                                                                                           |
| Easy surface cleaning (CeramicPlus)  | No                                                                                                                                           |
| With slip resistance                 | No                                                                                                                                           |