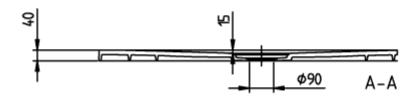

### TECHNICAL DRAWINGS

#### PRODUCT INFORMATION

| Article title                        | Villeroy & Boch Squaro Infinity<br>Rectangular shower tray, 1100 x<br>750 x 40 mm, anthracite                                                |
|--------------------------------------|----------------------------------------------------------------------------------------------------------------------------------------------|
| Article number                       | UDQ1175SQI2RV-1S                                                                                                                             |
| Assembly / Assembly type             | Surface-mounted, Corner installation, on right flush-fitting installation                                                                    |
| Assembly instructions                | Quaryl shower trays can be cut to size on site in accordance with the installation instructions; see pro.villeroy-boch for a detailed video. |
| Scope of delivery                    | 1 x rectangular shower tray , 1 x outlet cover in matching matt colour with chrome-plated strip                                              |
| Length in mm                         | 1100                                                                                                                                         |
| Width in mm                          | 750                                                                                                                                          |
| Height in mm                         | 40                                                                                                                                           |
| Interior depth                       | 15                                                                                                                                           |
| Collection                           | Squaro Infinity                                                                                                                              |
| Material                             | Quaryl®                                                                                                                                      |
| Colour name                          | anthracite                                                                                                                                   |
| Other material                       | Outlet cover: Acrylic                                                                                                                        |
| Other surfaces                       | Outlet cover: matt                                                                                                                           |
| Design Awards                        | iF Product Design Award 2016                                                                                                                 |
| Shape                                | Rectangle                                                                                                                                    |
| Colour designation                   | anthracite                                                                                                                                   |
| Other colour designations            | Outlet cover: anthracite                                                                                                                     |
| Antibacterial surface (with AntiBac) | No                                                                                                                                           |
| Easy surface cleaning (CeramicPlus)  | No                                                                                                                                           |
| With slip resistance                 | No                                                                                                                                           |