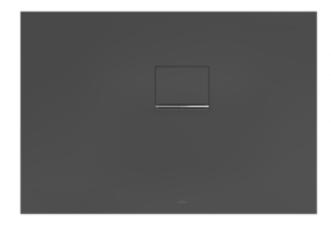

#### PRODUCT INFORMATION

| Article title                        | Villeroy & Boch Squaro Infinity<br>Rectangular shower tray, 1100 x<br>750 x 40 mm, anthracite                                                |
|--------------------------------------|----------------------------------------------------------------------------------------------------------------------------------------------|
| Article number                       | UDQ1175SQI2RV-1S                                                                                                                             |
| Assembly / Assembly type             | Surface-mounted, Corner installation, on right flush-fitting installation                                                                    |
| Assembly instructions                | Quaryl shower trays can be cut to size on site in accordance with the installation instructions; see pro.villeroy-boch for a detailed video. |
| Scope of delivery                    | 1 x rectangular shower tray , 1 x outlet cover in matching matt colour with chrome-plated strip                                              |
| Length in mm                         | 1100                                                                                                                                         |
| Width in mm                          | 750                                                                                                                                          |
| Height in mm                         | 40                                                                                                                                           |
| Interior depth                       | 15                                                                                                                                           |
| Collection                           | Squaro Infinity                                                                                                                              |
| Material                             | Quaryl®                                                                                                                                      |
| Colour name                          | anthracite                                                                                                                                   |
| Other material                       | Outlet cover: Acrylic                                                                                                                        |
| Other surfaces                       | Outlet cover: matt                                                                                                                           |
| Design Awards                        | iF Product Design Award 2016                                                                                                                 |
| Shape                                | Rectangle                                                                                                                                    |
| Colour designation                   | anthracite                                                                                                                                   |
| Other colour designations            | Outlet cover: anthracite                                                                                                                     |
| Antibacterial surface (with AntiBac) | No                                                                                                                                           |
| Easy surface cleaning (CeramicPlus)  | No                                                                                                                                           |
| With slip resistance                 | No                                                                                                                                           |