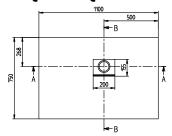

colour designations            | Outlet cover: anthracite                                                                                                                     |
| Antibacterial surface (with AntiBac) | No                                                                                                                                           |
| Easy surface cleaning (CeramicPlus)  | No                                                                                                                                           |
| With slip resistance                 | No                                                                                                                                           |

### TECHNICAL DRAWINGS

# UDQ1175SQI2RV-1S







# UDQ1175SQI2RV-1S