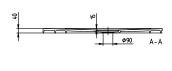

olour designations            | Outlet cover: anthracite                                                                                                                     |
| Antibacterial surface (with AntiBac) | No                                                                                                                                           |
| Easy surface cleaning (CeramicPlus)  | No                                                                                                                                           |
| With slip resistance                 | No                                                                                                                                           |

### TECHNICAL DRAWINGS

# UDQ1175SQI2RV-1S







# UDQ1175SQI2RV-1S