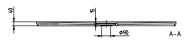

her colour designations            | Outlet cover: anthracite                                                                                                                     |
| Antibacterial surface (with AntiBac) | No                                                                                                                                           |
| Easy surface cleaning (CeramicPlus)  | No                                                                                                                                           |
| With slip resistance                 | No                                                                                                                                           |

## TECHNICAL DRAWINGS

# UDQ1410SQI2IV-1S



# UDQ1410SQI2IV-1S