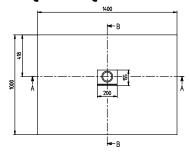

Other colour designations            | Outlet cover: anthracite                                                                                                                     |
| Antibacterial surface (with AntiBac) | No                                                                                                                                           |
| Easy surface cleaning (CeramicPlus)  | No                                                                                                                                           |
| With slip resistance                 | No                                                                                                                                           |

## TECHNICAL DRAWINGS

# UDQ1410SQI2IV-1S



# UDQ1410SQI2IV-1S