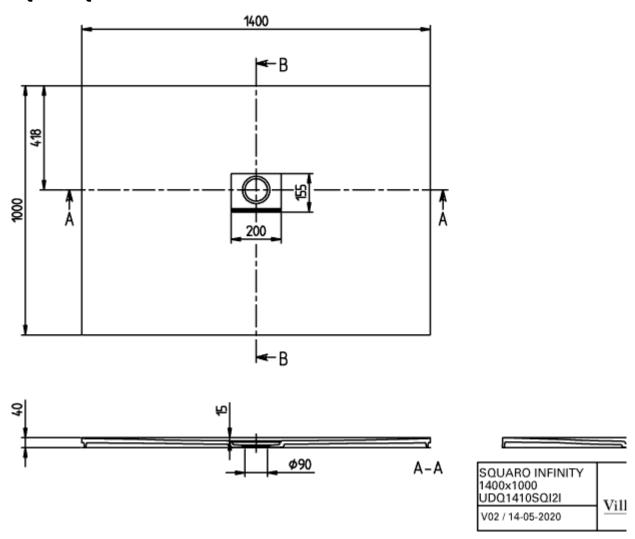

## TECHNICAL DRAWINGS

# UDQ1410SQI2IV-1S

# PRODUCT INFORMATION

| Article title                        | Villeroy & Boch Squaro Infinity<br>Rectangular shower tray, 1400 x<br>1000 x 40 mm, anthracite                                               |
|--------------------------------------|----------------------------------------------------------------------------------------------------------------------------------------------|
| Article number                       | UDQ1410SQI2IV-1S                                                                                                                             |
| Assembly / Assembly type             | Surface-mounted, flush-fitting installation                                                                                                  |
| Assembly instructions                | Quaryl shower trays can be cut to size on site in accordance with the installation instructions; see pro.villeroy-boch for a detailed video. |
| Scope of delivery                    | 1x rectangular shower tray , $1x$ outlet cover in matching matt colour with chrome-plated strip                                              |
| Length in mm                         | 1400                                                                                                                                         |
| Width in mm                          | 1000                                                                                                                                         |
| Height in mm                         | 40                                                                                                                                           |
| Interior depth                       | 15                                                                                                                                           |
| Collection                           | Squaro Infinity                                                                                                                              |
| Material                             | Quaryl®                                                                                                                                      |
| Colour name                          | anthracite                                                                                                                                   |
| Other material                       | Outlet cover: Acrylic                                                                                                                        |
| Other surfaces                       | Outlet cover: matt                                                                                                                           |
| Design Awards                        | iF Product Design Award 2016                                                                                                                 |
| Shape                                | Rectangle                                                                                                                                    |
| Colour designation                   | anthracite                                                                                                                                   |
| Other colour designations            | Outlet cover: anthracite                                                                                                                     |
| Antibacterial surface (with AntiBac) | No                                                                                                                                           |
| Easy surface cleaning (CeramicPlus)  | No                                                                                                                                           |
| With slip resistance                 | No                                                                                                                                           |