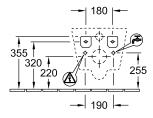

| with automatic lowering                                                                                                                            |

- with automatic lowering mechanism (SoftClosing)
- with removable seat (QuickRelease)
- with lighting
- with seat heating
- with warm water
- with odour extraction
- with Rear wash
- with Lady wash
- with Comfort wash
- with hot air dryer
- with adjustable jet pressure
- with adjustable water temperature
- with adjustable nozzle position
- with adjustable air temperature
- with automatic nozzle cleaning before and after use
- with automatic opening and closing of the lid

| Plastic     |
|-------------|
| glossy      |
| White Alpin |
| Oval        |
| White Alpin |
| No          |
|             |

### TECHNICAL DRAWINGS