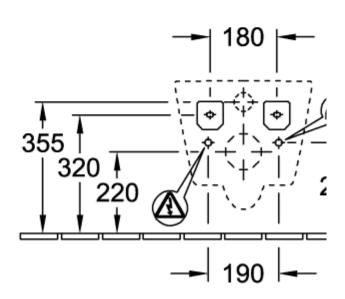

| with automatic lowering                                                                                                                            |

- with automatic lowering mechanism (SoftClosing)
- with removable seat (QuickRelease)
- with lighting
- with seat heating
- with warm water
- with odour extraction
- with Rear wash
- with Lady wash
- with Comfort wash
- with hot air dryer
- with adjustable jet pressure
- with adjustable water temperature
- with adjustable nozzle position
- with adjustable air temperature
- with automatic nozzle cleaning before and after use
- with automatic opening and closing of the lid

| Plastic     |
|-------------|
| glossy      |
| White Alpin |
| Oval        |
| White Alpin |
| No          |
|             |

### TECHNICAL DRAWINGS