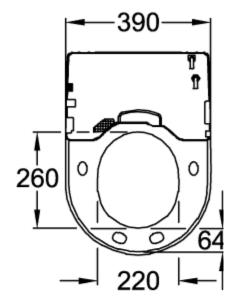

| with automatic lowering                                                                                                                            |

- with automatic lowering mechanism (SoftClosing)
- with removable seat (QuickRelease)
- with lighting
- with seat heating
- with warm water
- with odour extraction
- with Rear wash
- with Lady wash
- with Comfort wash
- with hot air dryer
- with adjustable jet pressure
- with adjustable water temperature
- with adjustable nozzle position
- with adjustable air temperature
- with automatic nozzle cleaning before and after use
- with automatic opening and closing of the lid

| Plastic     |
|-------------|
| glossy      |
| White Alpin |
| Oval        |
| White Alpin |
| No          |
|             |

### TECHNICAL DRAWINGS