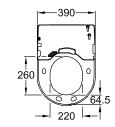

| with automatic lowering                                                                                                                            |

- with automatic lowering mechanism (SoftClosing)
- with removable seat (QuickRelease)
- with lighting
- with seat heating
- with warm water
- with odour extraction
- with Rear wash
- with Lady wash
- with Comfort wash
- with hot air dryer
- with adjustable jet pressure
- with adjustable water temperature
- with adjustable nozzle position
- with adjustable air temperature
- with automatic nozzle cleaning before and after use
- with automatic opening and closing of the lid

| Plastic     |
|-------------|
| glossy      |
| White Alpin |
| Oval        |
| White Alpin |
| No          |
|             |

### TECHNICAL DRAWINGS