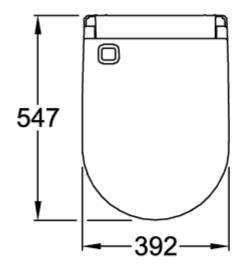

### PRODUCT INFORMATION

| Article title                                        | Villeroy & Boch<br>ViClean-U+ Electronic<br>bidet seat, White Alpin                                                                                |
|------------------------------------------------------|----------------------------------------------------------------------------------------------------------------------------------------------------|
| Article number                                       | V01EU801                                                                                                                                           |
| Assembly instructions                                | 2 water connections<br>are required (1 for the<br>flush, 1 for the shower<br>toilet), Power<br>connection on left,<br>water connection on<br>right |
| Scope of delivery                                    | 1 x shower toilet seat ,<br>1 x remote control 1 x<br>fastening set 1 x water<br>connection hose                                                   |
| Depth in mm                                          | 547                                                                                                                                                |
| Width in mm                                          | 392                                                                                                                                                |
| Height in mm                                         | 134                                                                                                                                                |
| Collection                                           | ViClean                                                                                                                                            |
| Innovative flushing technology (with TwistFlush)     | No                                                                                                                                                 |
| Innovative flushing technology (with TwistFlush[e³]) | No                                                                                                                                                 |
| Function                                             | with automatic lowering                                                                                                                            |

### TECHNICAL DRAWINGS