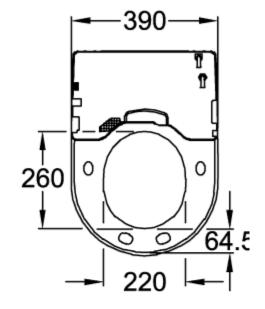

h automatic lowering                                                                                                                            |

- with automatic lowering mechanism (SoftClosing)
- with removable seat (QuickRelease)
- with lighting
- with seat heating
- with warm water
- with odour extraction
- with Rear wash
- with Lady wash
- with Comfort wash
- with hot air dryer
- with adjustable jet pressure
- with adjustable water temperature
- with adjustable nozzle position
- with adjustable air temperature
- with automatic nozzle cleaning before and after use
- with automatic opening and closing of the lid

| Plastic     |
|-------------|
| glossy      |
| White Alpin |
| Oval        |
| White Alpin |
| No          |
|             |

### TECHNICAL DRAWINGS