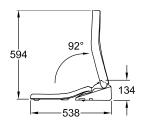

c lowering                                                                                                                            |

- with automatic lowering mechanism (SoftClosing)
- with removable seat (QuickRelease)
- with lighting
- with seat heating
- with warm water
- with odour extraction
- with Rear wash
- with Lady wash
- with Comfort wash
- with hot air dryer
- with adjustable jet pressure
- with adjustable water temperature
- with adjustable nozzle position
- with adjustable air temperature
- with automatic nozzle cleaning before and after use
- with automatic opening and closing of the lid

| Plastic     |
|-------------|
| glossy      |
| White Alpin |
| Oval        |
| White Alpin |
| No          |
|             |

### TECHNICAL DRAWINGS