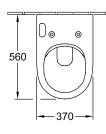

lowering                                                                                                                            |

- with automatic lowering mechanism (SoftClosing)
- with removable seat (QuickRelease)
- with lighting
- with seat heating
- with warm water
- with odour extraction
- with Rear wash
- with Lady wash
- with Comfort wash
- with hot air dryer
- with adjustable jet pressure
- with adjustable water temperature
- with adjustable nozzle position
- with adjustable air temperature
- with automatic nozzle cleaning before and after use
- with automatic opening and closing of the lid

| Plastic     |
|-------------|
| glossy      |
| White Alpin |
| Oval        |
| White Alpin |
| No          |
|             |

### TECHNICAL DRAWINGS