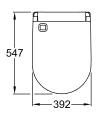

### PRODUCT INFORMATION

| Article title                                        | Villeroy & Boch<br>ViClean-U+ Electronic<br>bidet seat, White Alpin                                                                                |
|------------------------------------------------------|----------------------------------------------------------------------------------------------------------------------------------------------------|
| Article number                                       | V01EU801                                                                                                                                           |
| Assembly instructions                                | 2 water connections<br>are required (1 for the<br>flush, 1 for the shower<br>toilet), Power<br>connection on left,<br>water connection on<br>right |
| Scope of delivery                                    | 1 x shower toilet seat ,<br>1 x remote control 1 x<br>fastening set 1 x water<br>connection hose                                                   |
| Depth in mm                                          | 547                                                                                                                                                |
| Width in mm                                          | 392                                                                                                                                                |
| Height in mm                                         | 134                                                                                                                                                |
| Collection                                           | ViClean                                                                                                                                            |
| Innovative flushing technology (with TwistFlush)     | No                                                                                                                                                 |
| Innovative flushing technology (with TwistFlush[e³]) | No                                                                                                                                                 |
| Function                                             | with automatic lowering                                                                                                                            |

### TECHNICAL DRAWINGS