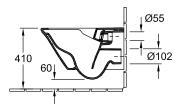

with automatic lowering                                                                                                                            |

- with automatic lowering mechanism (SoftClosing)
- with removable seat (QuickRelease)
- with lighting
- with seat heating
- with warm water
- with odour extraction
- with Rear wash
- with Lady wash
- with Comfort wash
- with hot air dryer
- with adjustable jet pressure
- with adjustable water temperature
- with adjustable nozzle position
- with adjustable air temperature
- with automatic nozzle cleaning before and after use
- with automatic opening and closing of the lid

| Plastic     |
|-------------|
| glossy      |
| White Alpin |
| Oval        |
| White Alpin |
| No          |
|             |

### TECHNICAL DRAWINGS