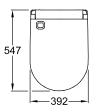

### PRODUCT INFORMATION

| Article title                                        | Villeroy & Boch<br>ViClean-U+ Electronic<br>bidet seat, White Alpin                                                                                |
|------------------------------------------------------|----------------------------------------------------------------------------------------------------------------------------------------------------|
| Article number                                       | V01EU801                                                                                                                                           |
| Assembly instructions                                | 2 water connections<br>are required (1 for the<br>flush, 1 for the shower<br>toilet), Power<br>connection on left,<br>water connection on<br>right |
| Scope of delivery                                    | 1 x shower toilet seat ,<br>1 x remote control 1 x<br>fastening set 1 x water<br>connection hose                                                   |
| Depth in mm                                          | 547                                                                                                                                                |
| Width in mm                                          | 392                                                                                                                                                |
| Height in mm                                         | 134                                                                                                                                                |
| Collection                                           | ViClean                                                                                                                                            |
| Innovative flushing technology (with TwistFlush)     | No                                                                                                                                                 |
| Innovative flushing technology (with TwistFlush[e³]) | No                                                                                                                                                 |
| Function                                             | with automatic lowering                                                                                                                            |

### TECHNICAL DRAWINGS