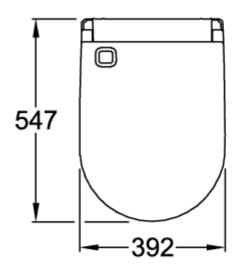

### PRODUCT INFORMATION

| Article title                                        | Villeroy & Boch<br>ViClean-U+ Electronic<br>bidet seat, White Alpin                                                                                |
|------------------------------------------------------|----------------------------------------------------------------------------------------------------------------------------------------------------|
| Article number                                       | V01EU801                                                                                                                                           |
| Assembly instructions                                | 2 water connections<br>are required (1 for the<br>flush, 1 for the shower<br>toilet), Power<br>connection on left,<br>water connection on<br>right |
| Scope of delivery                                    | 1 x shower toilet seat ,<br>1 x remote control 1 x<br>fastening set 1 x water<br>connection hose                                                   |
| Depth in mm                                          | 547                                                                                                                                                |
| Width in mm                                          | 392                                                                                                                                                |
| Height in mm                                         | 134                                                                                                                                                |
| Collection                                           | ViClean                                                                                                                                            |
| Innovative flushing technology (with TwistFlush)     | No                                                                                                                                                 |
| Innovative flushing technology (with TwistFlush[e³]) | No                                                                                                                                                 |
| Function                                             | with automatic lowering                                                                                                                            |

### TECHNICAL DRAWINGS