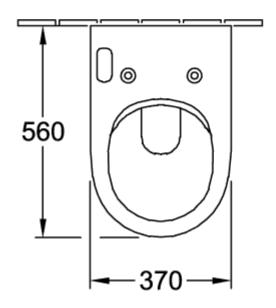

automatic lowering                                                                                                                            |

- with automatic lowering mechanism (SoftClosing)
- with removable seat (QuickRelease)
- with lighting
- with seat heating
- with warm water
- with odour extraction
- with Rear wash
- with Lady wash
- with Comfort wash
- with hot air dryer
- with adjustable jet pressure
- with adjustable water temperature
- with adjustable nozzle position
- with adjustable air temperature
- with automatic nozzle cleaning before and after use
- with automatic opening and closing of the lid

| Plastic     |
|-------------|
| glossy      |
| White Alpin |
| Oval        |
| White Alpin |
| No          |
|             |

### TECHNICAL DRAWINGS