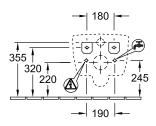

wering                                                                                                                            |

- with automatic lowering mechanism (SoftClosing)
- with removable seat (QuickRelease)
- with lighting
- with seat heating
- with warm water
- with odour extraction
- with Rear wash
- with Lady wash
- with Comfort wash
- with hot air dryer
- with adjustable jet pressure
- with adjustable water temperature
- with adjustable nozzle position
- with adjustable air temperature
- with automatic nozzle cleaning before and after use
- with automatic opening and closing of the lid

| Plastic     |
|-------------|
| glossy      |
| White Alpin |
| Oval        |
| White Alpin |
| No          |
|             |

### TECHNICAL DRAWINGS