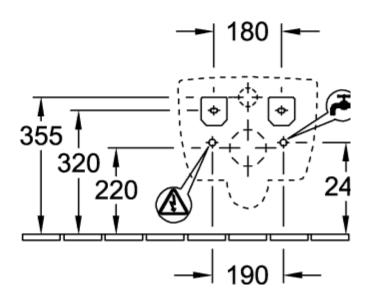

tomatic lowering                                                                                                                            |

- with automatic lowering mechanism (SoftClosing)
- with removable seat (QuickRelease)
- with lighting
- with seat heating
- with warm water
- with odour extraction
- with Rear wash
- with Lady wash
- with Comfort wash
- with hot air dryer
- with adjustable jet pressure
- with adjustable water temperature
- with adjustable nozzle position
- with adjustable air temperature
- with automatic nozzle cleaning before and after use
- with automatic opening and closing of the lid

| Plastic     |
|-------------|
| glossy      |
| White Alpin |
| Oval        |
| White Alpin |
| No          |
|             |

### TECHNICAL DRAWINGS