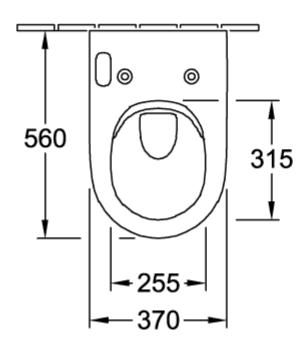

| with automatic lowering                                                                                                                            |

- with automatic lowering mechanism (SoftClosing)
- with removable seat (QuickRelease)
- with lighting
- with seat heating
- with warm water
- with odour extraction
- with Rear wash
- with Lady wash
- with Comfort wash
- with hot air dryer
- with adjustable jet pressure
- with adjustable water temperature
- with adjustable nozzle position
- with adjustable air temperature
- with automatic nozzle cleaning before and after use
- with automatic opening and closing of the lid

| Plastic     |
|-------------|
| glossy      |
| White Alpin |
| Oval        |
| White Alpin |
| No          |
|             |

### TECHNICAL DRAWINGS