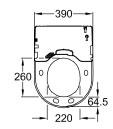

tic lowering                                                                                                                            |

- with automatic lowering mechanism (SoftClosing)
- with removable seat (QuickRelease)
- with lighting
- with seat heating
- with warm water
- with odour extraction
- with Rear wash
- with Lady wash
- with Comfort wash
- with hot air dryer
- with adjustable jet pressure
- with adjustable water temperature
- with adjustable nozzle position
- with adjustable air temperature
- with automatic nozzle cleaning before and after use
- with automatic opening and closing of the lid

| Plastic     |
|-------------|
| glossy      |
| White Alpin |
| Oval        |
| White Alpin |
| No          |
|             |

### TECHNICAL DRAWINGS