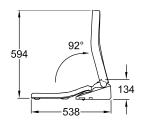

### PRODUCT INFORMATION

| Article title                                        | Villeroy & Boch<br>ViClean-U+ Electronic<br>bidet seat, White Alpin                                                                                |
|------------------------------------------------------|----------------------------------------------------------------------------------------------------------------------------------------------------|
| Article number                                       | V01EU801                                                                                                                                           |
| Assembly instructions                                | 2 water connections<br>are required (1 for the<br>flush, 1 for the shower<br>toilet), Power<br>connection on left,<br>water connection on<br>right |
| Scope of delivery                                    | 1 x shower toilet seat ,<br>1 x remote control 1 x<br>fastening set 1 x water<br>connection hose                                                   |
| Depth in mm                                          | 547                                                                                                                                                |
| Width in mm                                          | 392                                                                                                                                                |
| Height in mm                                         | 134                                                                                                                                                |
| Collection                                           | ViClean                                                                                                                                            |
| Innovative flushing technology (with TwistFlush)     | No                                                                                                                                                 |
| Innovative flushing technology (with TwistFlush[e³]) | No                                                                                                                                                 |
| Function                                             | with automatic lowering                                                                                                                            |

### TECHNICAL DRAWINGS