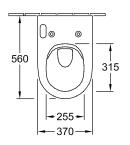

| with automatic lowering                                                                                                                            |

- with automatic lowering mechanism (SoftClosing)
- with removable seat (QuickRelease)
- with lighting
- with seat heating
- with warm water
- with odour extraction
- with Rear wash
- with Lady wash
- with Comfort wash
- with hot air dryer
- with adjustable jet pressure
- with adjustable water temperature
- with adjustable nozzle position
- with adjustable air temperature
- with automatic nozzle cleaning before and after use
- with automatic opening and closing of the lid

| Plastic     |
|-------------|
| glossy      |
| White Alpin |
| Oval        |
| White Alpin |
| No          |
|             |

### TECHNICAL DRAWINGS