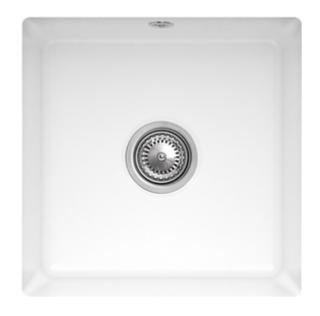

## SUBWAY 50 SU UNDERCOUNTER SINK SQUARE

## PRODUCT INFORMATION

| Article title                 | Villeroy & Boch Subway 50 SU<br>Undercounter sink, included Waste<br>system pop-up, of Ceramic, 440 x<br>440 mm, White Alpin CeramicPlus |
|-------------------------------|------------------------------------------------------------------------------------------------------------------------------------------|
| Article number                | 332502R1                                                                                                                                 |
| Assembly / Assembly type      | Undercounter                                                                                                                             |
| Assembly instructions         | Installation in natural stone or artificial stone countertops, minimum unit width: 50 cm                                                 |
| Scope of delivery             | 1 x sink , 1 x pop-up waste system 1 x cover cap, round                                                                                  |
| Length in mm                  | 440                                                                                                                                      |
| Width in mm                   | 440                                                                                                                                      |
| Height in mm                  | 214                                                                                                                                      |
| Interior depth                | 193                                                                                                                                      |
| Collection                    | Subway 50 SU                                                                                                                             |
| Material                      | Ceramic                                                                                                                                  |
| Colour name                   | White Alpin CeramicPlus                                                                                                                  |
| Other material                | Grate: Stainless steel Valve:<br>Stainless steel                                                                                         |
| Position of main bowl         | Basin centred                                                                                                                            |
| Function of the drain fitting | pop-up waste system                                                                                                                      |
| Colour designation            | White Alpin                                                                                                                              |
| Other colour designations     | Grate: Chrome, Valve: Chrome                                                                                                             |