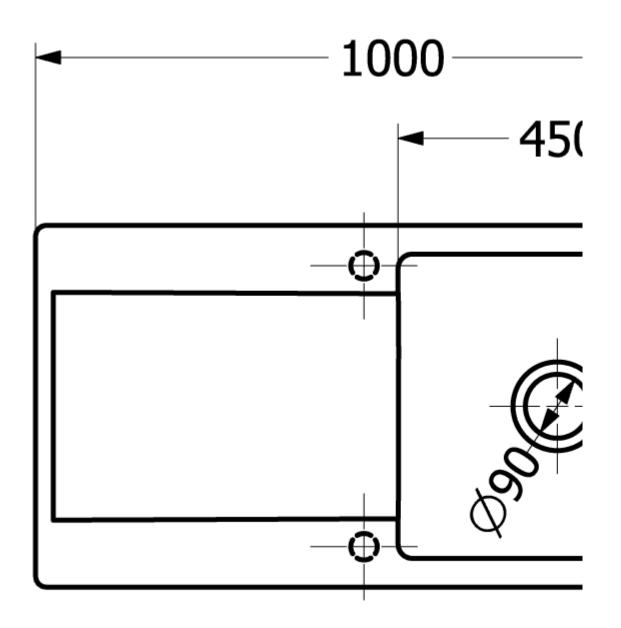

## PRODUCT INFORMATION

| Article title                 | Villeroy & Boch Siluet 60 Built-in<br>sink, included Waste system hand-<br>operated, of TitanCeram, 1000 x<br>510 mm, White Alpin CeramicPlus |
|-------------------------------|-----------------------------------------------------------------------------------------------------------------------------------------------|
| Article number                | 333601R1                                                                                                                                      |
| Assembly / Assembly type      | surface-mounted installation                                                                                                                  |
| Assembly instructions         | minimum unit width: 60 cm                                                                                                                     |
| Scope of delivery             | 1 x sink , 1 x basket strainer waste                                                                                                          |
| Length in mm                  | 510                                                                                                                                           |
| Width in mm                   | 1000                                                                                                                                          |
| Height in mm                  | 220                                                                                                                                           |
| Interior depth                | 200                                                                                                                                           |
| Collection                    | Siluet 60                                                                                                                                     |
| Material                      | TitanCeram                                                                                                                                    |
| Colour name                   | White Alpin CeramicPlus                                                                                                                       |
| Other material                | Grate: Stainless steel Valve:<br>Stainless steel                                                                                              |
| Design Awards                 | KitchenInnovation of the Year® 2018                                                                                                           |
| Position of main bowl         | Basin, reversible                                                                                                                             |
| Function of the drain fitting | basket strainer waste                                                                                                                         |
| Colour designation            | White Alpin                                                                                                                                   |
| Other colour designations     | Grate: Chrome, Valve: Chrome                                                                                                                  |

## TECHNICAL DRAWINGS

## 333601R1