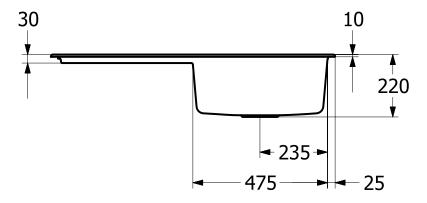

## PRODUCT INFORMATION

| Article title                 | Villeroy & Boch Siluet 60 Built-in<br>sink, included Waste system hand-<br>operated, of TitanCeram, 1000 x<br>510 mm, White Alpin CeramicPlus |
|-------------------------------|-----------------------------------------------------------------------------------------------------------------------------------------------|
| Article number                | 333601R1                                                                                                                                      |
| Assembly / Assembly type      | surface-mounted installation                                                                                                                  |
| Assembly instructions         | minimum unit width: 60 cm                                                                                                                     |
| Scope of delivery             | 1 x sink , 1 x basket strainer waste                                                                                                          |
| Length in mm                  | 510                                                                                                                                           |
| Width in mm                   | 1000                                                                                                                                          |
| Height in mm                  | 220                                                                                                                                           |
| Interior depth                | 200                                                                                                                                           |
| Collection                    | Siluet 60                                                                                                                                     |
| Material                      | TitanCeram                                                                                                                                    |
| Colour name                   | White Alpin CeramicPlus                                                                                                                       |
| Other material                | Grate: Stainless steel Valve:<br>Stainless steel                                                                                              |
| Design Awards                 | KitchenInnovation of the Year® 2018                                                                                                           |
| Position of main bowl         | Basin, reversible                                                                                                                             |
| Function of the drain fitting | basket strainer waste                                                                                                                         |
| Colour designation            | White Alpin                                                                                                                                   |
| Other colour designations     | Grate: Chrome, Valve: Chrome                                                                                                                  |

## TECHNICAL DRAWINGS

## 333601R1