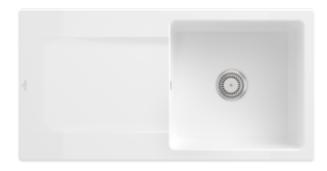

## PRODUCT INFORMATION

| Article title                 | Villeroy & Boch Siluet 60 Built-in<br>sink, included Waste system hand-<br>operated, of TitanCeram, 1000 x<br>510 mm, White Alpin CeramicPlus |
|-------------------------------|-----------------------------------------------------------------------------------------------------------------------------------------------|
| Article number                | 333601R1                                                                                                                                      |
| Assembly / Assembly type      | surface-mounted installation                                                                                                                  |
| Assembly instructions         | minimum unit width: 60 cm                                                                                                                     |
| Scope of delivery             | 1 x sink , 1 x basket strainer waste                                                                                                          |
| Length in mm                  | 510                                                                                                                                           |
| Width in mm                   | 1000                                                                                                                                          |
| Height in mm                  | 220                                                                                                                                           |
| Interior depth                | 200                                                                                                                                           |
| Collection                    | Siluet 60                                                                                                                                     |
| Material                      | TitanCeram                                                                                                                                    |
| Colour name                   | White Alpin CeramicPlus                                                                                                                       |
| Other material                | Grate: Stainless steel Valve:<br>Stainless steel                                                                                              |
| Design Awards                 | KitchenInnovation of the Year® 2018                                                                                                           |
| Position of main bowl         | Basin, reversible                                                                                                                             |
| Function of the drain fitting | basket strainer waste                                                                                                                         |
| Colour designation            | White Alpin                                                                                                                                   |
| Other colour designations     | Grate: Chrome, Valve: Chrome                                                                                                                  |