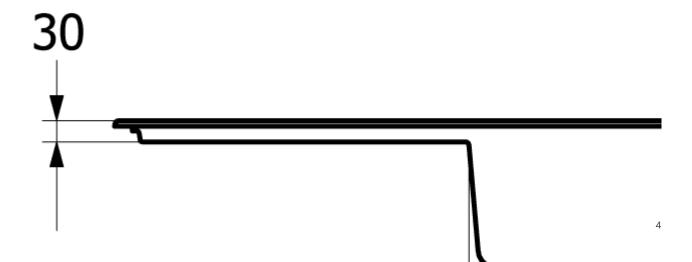

## PRODUCT INFORMATION

| Article title                 | Villeroy & Boch Siluet 60 Built-in<br>sink, included Waste system hand-<br>operated, of TitanCeram, 1000 x<br>510 mm, White Alpin CeramicPlus |
|-------------------------------|-----------------------------------------------------------------------------------------------------------------------------------------------|
| Article number                | 333601R1                                                                                                                                      |
| Assembly / Assembly type      | surface-mounted installation                                                                                                                  |
| Assembly instructions         | minimum unit width: 60 cm                                                                                                                     |
| Scope of delivery             | 1 x sink , 1 x basket strainer waste                                                                                                          |
| Length in mm                  | 510                                                                                                                                           |
| Width in mm                   | 1000                                                                                                                                          |
| Height in mm                  | 220                                                                                                                                           |
| Interior depth                | 200                                                                                                                                           |
| Collection                    | Siluet 60                                                                                                                                     |
| Material                      | TitanCeram                                                                                                                                    |
| Colour name                   | White Alpin CeramicPlus                                                                                                                       |
| Other material                | Grate: Stainless steel Valve:<br>Stainless steel                                                                                              |
| Design Awards                 | KitchenInnovation of the Year® 2018                                                                                                           |
| Position of main bowl         | Basin, reversible                                                                                                                             |
| Function of the drain fitting | basket strainer waste                                                                                                                         |
| Colour designation            | White Alpin                                                                                                                                   |
| Other colour designations     | Grate: Chrome, Valve: Chrome                                                                                                                  |

## TECHNICAL DRAWINGS

## 333601R1