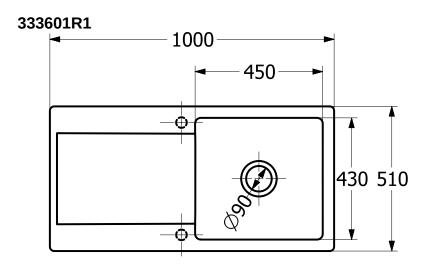

## PRODUCT INFORMATION

| Article title                 | Villeroy & Boch Siluet 60 Built-in<br>sink, included Waste system hand-<br>operated, of TitanCeram, 1000 x<br>510 mm, White Alpin CeramicPlus |
|-------------------------------|-----------------------------------------------------------------------------------------------------------------------------------------------|
| Article number                | 333601R1                                                                                                                                      |
| Assembly / Assembly type      | surface-mounted installation                                                                                                                  |
| Assembly instructions         | minimum unit width: 60 cm                                                                                                                     |
| Scope of delivery             | 1 x sink , 1 x basket strainer waste                                                                                                          |
| Length in mm                  | 510                                                                                                                                           |
| Width in mm                   | 1000                                                                                                                                          |
| Height in mm                  | 220                                                                                                                                           |
| Interior depth                | 200                                                                                                                                           |
| Collection                    | Siluet 60                                                                                                                                     |
| Material                      | TitanCeram                                                                                                                                    |
| Colour name                   | White Alpin CeramicPlus                                                                                                                       |
| Other material                | Grate: Stainless steel Valve:<br>Stainless steel                                                                                              |
| Design Awards                 | KitchenInnovation of the Year® 2018                                                                                                           |
| Position of main bowl         | Basin, reversible                                                                                                                             |
| Function of the drain fitting | basket strainer waste                                                                                                                         |
| Colour designation            | White Alpin                                                                                                                                   |
| Other colour designations     | Grate: Chrome, Valve: Chrome                                                                                                                  |

## TECHNICAL DRAWINGS

## 333601R1