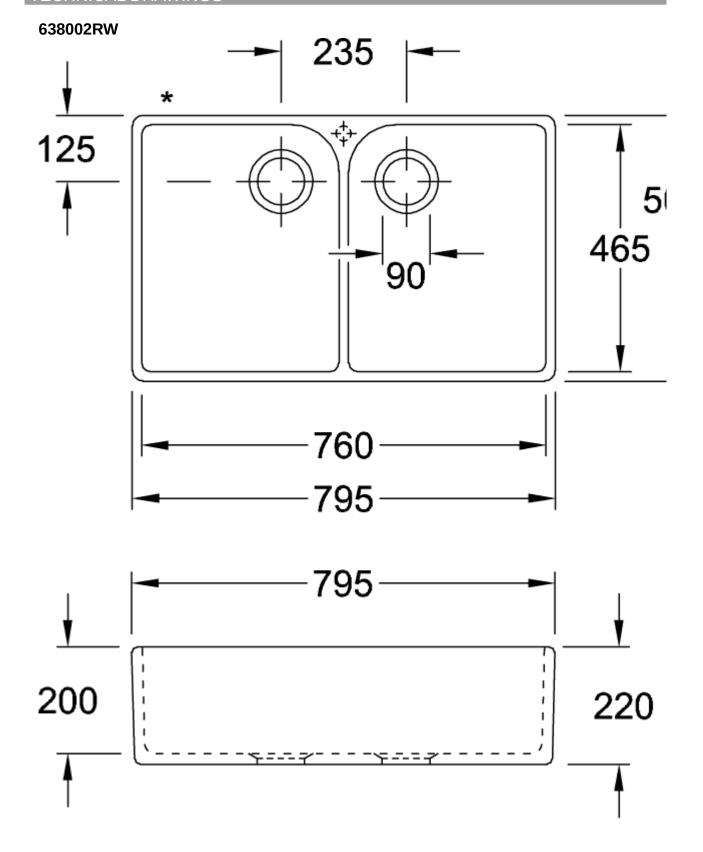

## TECHNICAL DRAWINGS

## PRODUCT INFORMATION

| Article title                 | Villeroy & Boch Farmhouse 80 X<br>Double-bowl sink, included Waste<br>system pop-up, of Ceramic, 795 x<br>500 mm, Stone White CeramicPlus<br>638002RW                                                          |
|-------------------------------|----------------------------------------------------------------------------------------------------------------------------------------------------------------------------------------------------------------|
| 7                             | 33332                                                                                                                                                                                                          |
| Assembly / Assembly type      | surface-mounted installation                                                                                                                                                                                   |
| Assembly instructions         | minimum unit width: 80 cm, The rear is unglazed and the projection is 50 cm. Overhang varies depending on the furniture manufacturer. installation in natural stone / artificial stone countertops recommended |
| Scope of delivery             | 1 x sink , 1 x pop-up waste system 1 x cover cap, round                                                                                                                                                        |
| Length in mm                  | 500                                                                                                                                                                                                            |
| Width in mm                   | 795                                                                                                                                                                                                            |
| Height in mm                  | 220                                                                                                                                                                                                            |
| Interior depth                | 200                                                                                                                                                                                                            |
| Collection                    | Farmhouse 80 X                                                                                                                                                                                                 |
| Material                      | Ceramic                                                                                                                                                                                                        |
| Colour name                   | Stone White CeramicPlus                                                                                                                                                                                        |
| Other material                | Grate: Stainless steel Valve:<br>Stainless steel                                                                                                                                                               |
| Function of the drain fitting | pop-up waste system                                                                                                                                                                                            |
| Colour designation            | Stone White                                                                                                                                                                                                    |
| Other colour designations     | Grate: Chrome, Valve: Chrome                                                                                                                                                                                   |