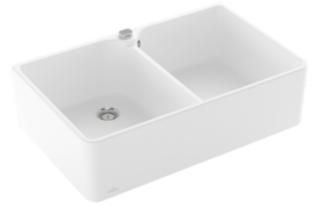

## FARMHOUSE 80 X DOUBLE-BOWL SINK RECTANGLE

## PRODUCT INFORMATION

| Article title                 | Villeroy & Boch Farmhouse 80 X<br>Double-bowl sink, included Waste<br>system pop-up, of Ceramic, 795 x<br>500 mm, Stone White CeramicPlus<br>638002RW                                                          |
|-------------------------------|----------------------------------------------------------------------------------------------------------------------------------------------------------------------------------------------------------------|
| 7                             | 33332                                                                                                                                                                                                          |
| Assembly / Assembly type      | surface-mounted installation                                                                                                                                                                                   |
| Assembly instructions         | minimum unit width: 80 cm, The rear is unglazed and the projection is 50 cm. Overhang varies depending on the furniture manufacturer. installation in natural stone / artificial stone countertops recommended |
| Scope of delivery             | 1 x sink , 1 x pop-up waste system 1 x cover cap, round                                                                                                                                                        |
| Length in mm                  | 500                                                                                                                                                                                                            |
| Width in mm                   | 795                                                                                                                                                                                                            |
| Height in mm                  | 220                                                                                                                                                                                                            |
| Interior depth                | 200                                                                                                                                                                                                            |
| Collection                    | Farmhouse 80 X                                                                                                                                                                                                 |
| Material                      | Ceramic                                                                                                                                                                                                        |
| Colour name                   | Stone White CeramicPlus                                                                                                                                                                                        |
| Other material                | Grate: Stainless steel Valve:<br>Stainless steel                                                                                                                                                               |
| Function of the drain fitting | pop-up waste system                                                                                                                                                                                            |
| Colour designation            | Stone White                                                                                                                                                                                                    |
| Other colour designations     | Grate: Chrome, Valve: Chrome                                                                                                                                                                                   |