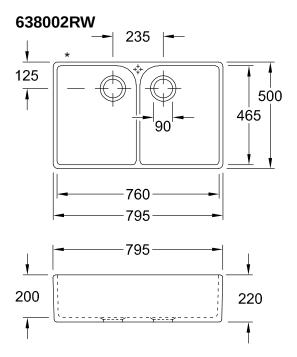

## TECHNICAL DRAWINGS

## PRODUCT INFORMATION

| Article title                 | Villeroy & Boch Farmhouse 80 X<br>Double-bowl sink, included Waste<br>system pop-up, of Ceramic, 795 x<br>500 mm, Stone White CeramicPlus<br>638002RW                                                          |
|-------------------------------|----------------------------------------------------------------------------------------------------------------------------------------------------------------------------------------------------------------|
| 7                             | 33332                                                                                                                                                                                                          |
| Assembly / Assembly type      | surface-mounted installation                                                                                                                                                                                   |
| Assembly instructions         | minimum unit width: 80 cm, The rear is unglazed and the projection is 50 cm. Overhang varies depending on the furniture manufacturer. installation in natural stone / artificial stone countertops recommended |
| Scope of delivery             | 1 x sink , 1 x pop-up waste system 1 x cover cap, round                                                                                                                                                        |
| Length in mm                  | 500                                                                                                                                                                                                            |
| Width in mm                   | 795                                                                                                                                                                                                            |
| Height in mm                  | 220                                                                                                                                                                                                            |
| Interior depth                | 200                                                                                                                                                                                                            |
| Collection                    | Farmhouse 80 X                                                                                                                                                                                                 |
| Material                      | Ceramic                                                                                                                                                                                                        |
| Colour name                   | Stone White CeramicPlus                                                                                                                                                                                        |
| Other material                | Grate: Stainless steel Valve:<br>Stainless steel                                                                                                                                                               |
| Function of the drain fitting | pop-up waste system                                                                                                                                                                                            |
| Colour designation            | Stone White                                                                                                                                                                                                    |
| Other colour designations     | Grate: Chrome, Valve: Chrome                                                                                                                                                                                   |