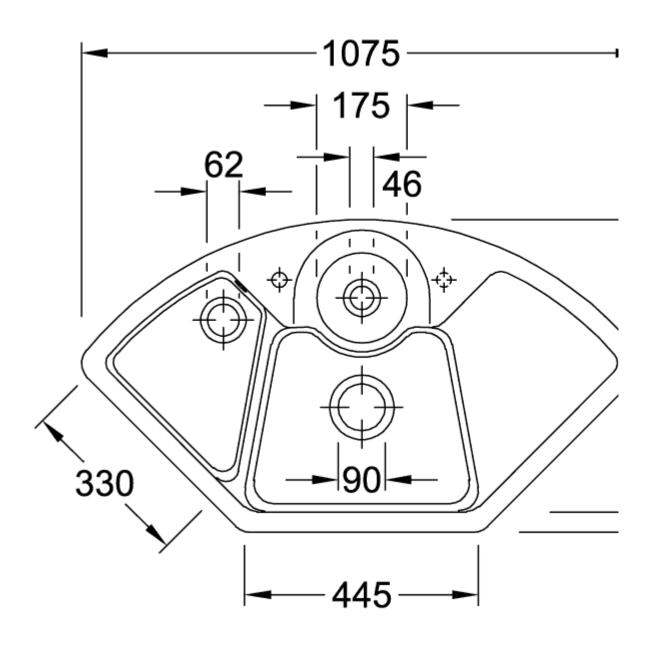

|
| Interior depth                | 185                                                                                                              |
| Collection                    | Solo corner                                                                                                      |
| Colour name                   | Espresso glossy                                                                                                  |
| Position of main bowl         | Basin centred                                                                                                    |
| Function of the drain fitting | basket strainer waste                                                                                            |

## TECHNICAL DRAWINGS

## 670801KS