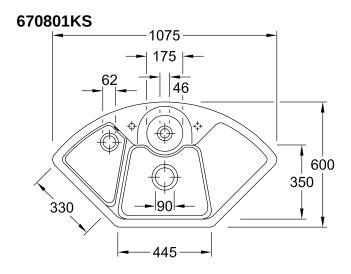

|
| Interior depth                | 185                                                                                                              |
| Collection                    | Solo corner                                                                                                      |
| Colour name                   | Espresso glossy                                                                                                  |
| Position of main bowl         | Basin centred                                                                                                    |
| Function of the drain fitting | basket strainer waste                                                                                            |

## TECHNICAL DRAWINGS

## 670801KS