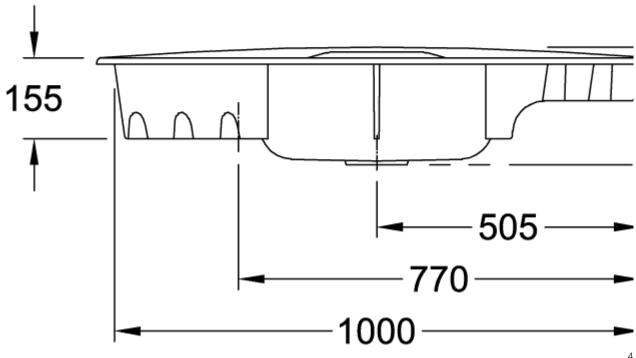

|
| Interior depth                | 185                                                                                                              |
| Collection                    | Solo corner                                                                                                      |
| Colour name                   | Espresso glossy                                                                                                  |
| Position of main bowl         | Basin centred                                                                                                    |
| Function of the drain fitting | basket strainer waste                                                                                            |

## TECHNICAL DRAWINGS

## 670801KS