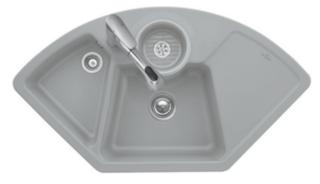

## PRODUCT INFORMATION

| Article title                 | Villeroy & Boch Solo corner Corner sink, included Waste system hand-<br>operated, Strainer bowl, Espresso glossy |
|-------------------------------|------------------------------------------------------------------------------------------------------------------|
| Article number                | 670801KS                                                                                                         |
| Assembly / Assembly type      | Corner installation                                                                                              |
| Assembly instructions         | Installation on a corner undersink cabinet with 90 cm side length.                                               |
| Scope of delivery             | 1 x sink , 1 x basket strainer waste<br>1 x strainer bowl                                                        |
| Interior depth                | 185                                                                                                              |
| Collection                    | Solo corner                                                                                                      |
| Colour name                   | Espresso glossy                                                                                                  |
| Position of main bowl         | Basin centred                                                                                                    |
| Function of the drain fitting | basket strainer waste                                                                                            |