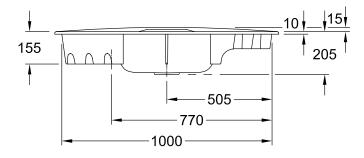

|
| Interior depth                | 185                                                                                                              |
| Collection                    | Solo corner                                                                                                      |
| Colour name                   | Espresso glossy                                                                                                  |
| Position of main bowl         | Basin centred                                                                                                    |
| Function of the drain fitting | basket strainer waste                                                                                            |

## TECHNICAL DRAWINGS

## 670801KS