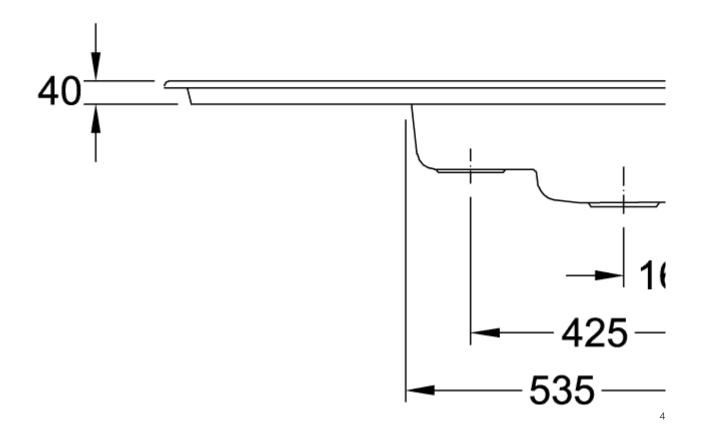

|
| Assembly instructions         | minimum unit width: 60 cm                                                             |
| Scope of delivery             | $1 \times sink$ , $1 \times basket strainer waste$                                    |
| Interior depth                | 200                                                                                   |
| Collection                    | Subway 60 XR                                                                          |
| Position of main bowl         | Basin on right                                                                        |
| Function of the drain fitting | basket strainer waste                                                                 |

## TECHNICAL DRAWINGS

## 672101H9