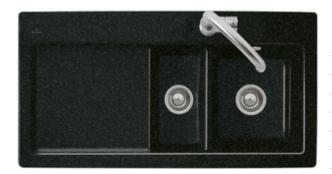

## SUBWAY 60 XR BUILT-IN SINK RECTANGLE

## PRODUCT INFORMATION

| Article title                 | Villeroy & Boch Subway 60 XR<br>Built-in sink, included Waste system<br>hand-operated |
|-------------------------------|---------------------------------------------------------------------------------------|
| Article number                | 672101H9                                                                              |
| Assembly / Assembly type      | surface-mounted installation                                                          |
| Assembly instructions         | minimum unit width: 60 cm                                                             |
| Scope of delivery             | $1 \times sink$ , $1 \times basket strainer waste$                                    |
| Interior depth                | 200                                                                                   |
| Collection                    | Subway 60 XR                                                                          |
| Position of main bowl         | Basin on right                                                                        |
| Function of the drain fitting | basket strainer waste                                                                 |