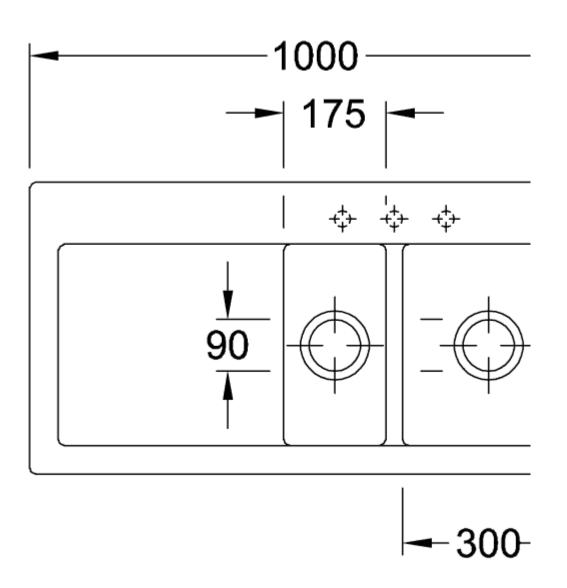

|
| Assembly instructions         | minimum unit width: 60 cm                                                             |
| Scope of delivery             | $1 \times sink$ , $1 \times basket strainer waste$                                    |
| Interior depth                | 200                                                                                   |
| Collection                    | Subway 60 XR                                                                          |
| Position of main bowl         | Basin on right                                                                        |
| Function of the drain fitting | basket strainer waste                                                                 |

## TECHNICAL DRAWINGS

## 672101H9