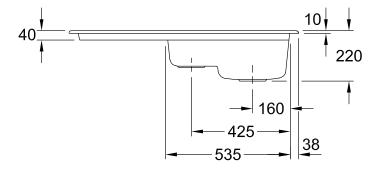

|
| Assembly instructions         | minimum unit width: 60 cm                                                             |
| Scope of delivery             | $1 \times sink$ , $1 \times basket strainer waste$                                    |
| Interior depth                | 200                                                                                   |
| Collection                    | Subway 60 XR                                                                          |
| Position of main bowl         | Basin on right                                                                        |
| Function of the drain fitting | basket strainer waste                                                                 |

## TECHNICAL DRAWINGS

## 672101H9