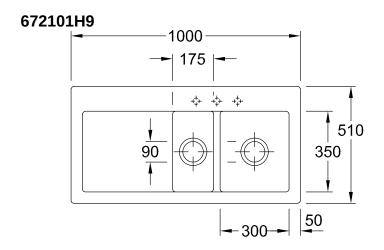

|
| Assembly instructions         | minimum unit width: 60 cm                                                             |
| Scope of delivery             | $1 \times sink$ , $1 \times basket strainer waste$                                    |
| Interior depth                | 200                                                                                   |
| Collection                    | Subway 60 XR                                                                          |
| Position of main bowl         | Basin on right                                                                        |
| Function of the drain fitting | basket strainer waste                                                                 |

## TECHNICAL DRAWINGS

## 672101H9