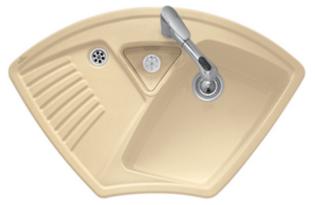

## ARENA CORNER CORNER SINK CORNER

## PRODUCT INFORMATION

| Article title                 | Villeroy & Boch Arena corner<br>Corner sink, included Strainer bowl,<br>Waste system pop-up, Espresso<br>glossy |
|-------------------------------|-----------------------------------------------------------------------------------------------------------------|
| Article number                | 672902KS                                                                                                        |
| Assembly / Assembly type      | surface-mounted installation                                                                                    |
| Assembly instructions         | Installation on a corner undersink cabinet with 90 cm side length.                                              |
| Scope of delivery             | 1 x sink , 1 x pop-up waste system<br>1 x cover cap, round 1 x strainer<br>bowl                                 |
| Interior depth                | 180                                                                                                             |
| Collection                    | Arena corner                                                                                                    |
| Colour name                   | Espresso glossy                                                                                                 |
| Position of main bowl         | Basin centred                                                                                                   |
| Function of the drain fitting | pop-up waste system                                                                                             |