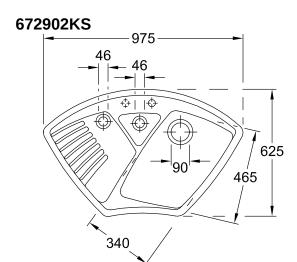

|
| Interior depth                | 180                                                                                                             |
| Collection                    | Arena corner                                                                                                    |
| Colour name                   | Espresso glossy                                                                                                 |
| Position of main bowl         | Basin centred                                                                                                   |
| Function of the drain fitting | pop-up waste system                                                                                             |

## TECHNICAL DRAWINGS

## 672902KS