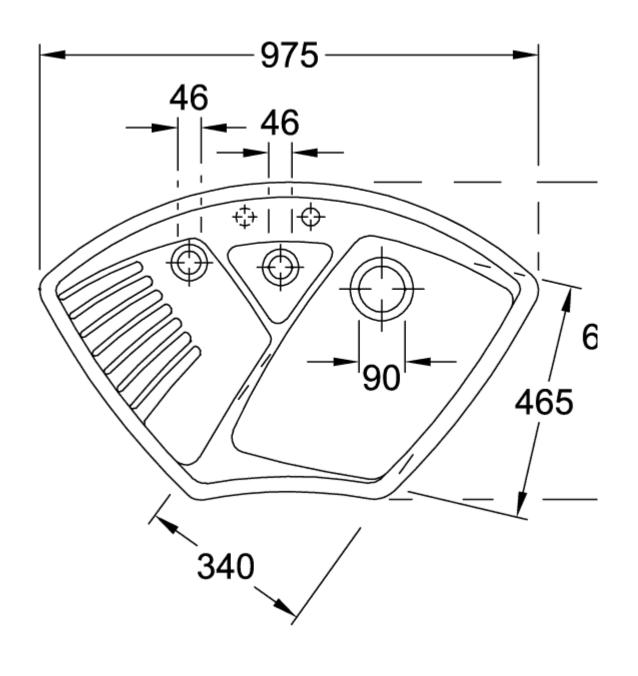

|
| Interior depth                | 180                                                                                                             |
| Collection                    | Arena corner                                                                                                    |
| Colour name                   | Espresso glossy                                                                                                 |
| Position of main bowl         | Basin centred                                                                                                   |
| Function of the drain fitting | pop-up waste system                                                                                             |

## TECHNICAL DRAWINGS

## 672902KS