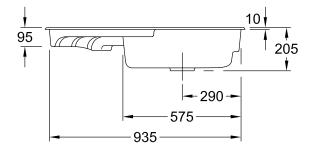

|
| Interior depth                | 180                                                                                                             |
| Collection                    | Arena corner                                                                                                    |
| Colour name                   | Espresso glossy                                                                                                 |
| Position of main bowl         | Basin centred                                                                                                   |
| Function of the drain fitting | pop-up waste system                                                                                             |

## TECHNICAL DRAWINGS

## 672902KS