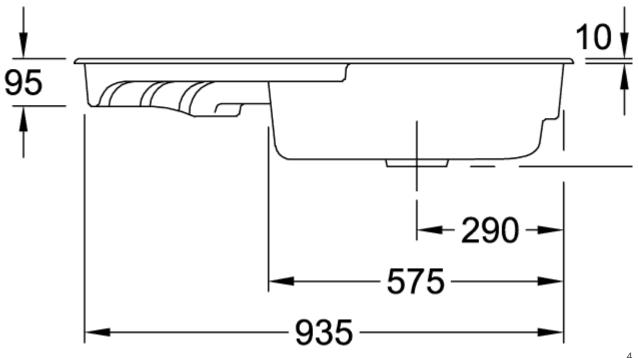

|
| Interior depth                | 180                                                                                                             |
| Collection                    | Arena corner                                                                                                    |
| Colour name                   | Espresso glossy                                                                                                 |
| Position of main bowl         | Basin centred                                                                                                   |
| Function of the drain fitting | pop-up waste system                                                                                             |

## TECHNICAL DRAWINGS

## 672902KS