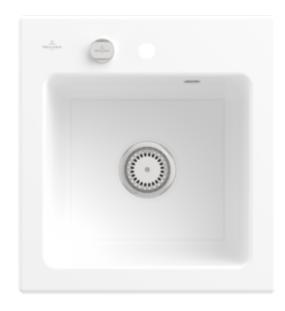

## SUBWAY 45 XS BUILT-IN SINK RECTANGLE

## PRODUCT INFORMATION

| Article title                 | Villeroy & Boch Subway 45 XS<br>Built-in sink, included Waste system<br>pop-up, of Ceramic, 475 x 510 mm,<br>Snow White CeramicPlus |
|-------------------------------|-------------------------------------------------------------------------------------------------------------------------------------|
| Article number                | 678102KG                                                                                                                            |
| Assembly / Assembly type      | surface-mounted installation                                                                                                        |
| Assembly instructions         | minimum unit width: 45 cm                                                                                                           |
| Scope of delivery             | 1 x sink , 1 x pop-up waste system 1 x cover cap, round                                                                             |
| Length in mm                  | 510                                                                                                                                 |
| Width in mm                   | 475                                                                                                                                 |
| Height in mm                  | 225                                                                                                                                 |
| Interior depth                | 205                                                                                                                                 |
| Collection                    | Subway 45 XS                                                                                                                        |
| Material                      | Ceramic                                                                                                                             |
| Colour name                   | Snow White CeramicPlus                                                                                                              |
| Other material                | Grate: Stainless steel Valve:<br>Stainless steel                                                                                    |
| Position of main bowl         | Basin centred                                                                                                                       |
| Function of the drain fitting | pop-up waste system                                                                                                                 |
| Colour designation            | Snow White                                                                                                                          |
| Other colour designations     | Grate: Chrome, Valve: Chrome                                                                                                        |