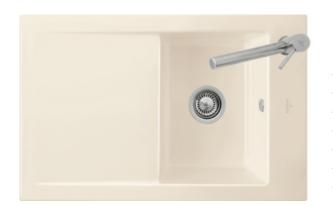

## TIMELINE 45 BUILT-IN SINK RECTANGLE

## PRODUCT INFORMATION

| Article title                 | Villeroy & Boch Timeline 45 Built-in<br>sink, included Waste system hand-<br>operated, 800 x 510 mm,<br>Cappuccino |
|-------------------------------|--------------------------------------------------------------------------------------------------------------------|
| Article number                | 67910131                                                                                                           |
| Assembly / Assembly type      | surface-mounted installation                                                                                       |
| Assembly instructions         | minimum unit width: 45 cm                                                                                          |
| Scope of delivery             | 1 x sink , 1 x basket strainer waste                                                                               |
| Length in mm                  | 510                                                                                                                |
| Width in mm                   | 800                                                                                                                |
| Height in mm                  | 220                                                                                                                |
| Interior depth                | 202                                                                                                                |
| Collection                    | Timeline 45                                                                                                        |
| Colour name                   | Cappuccino                                                                                                         |
| Position of main bowl         | Basin, reversible                                                                                                  |
| Function of the drain fitting | basket strainer waste                                                                                              |